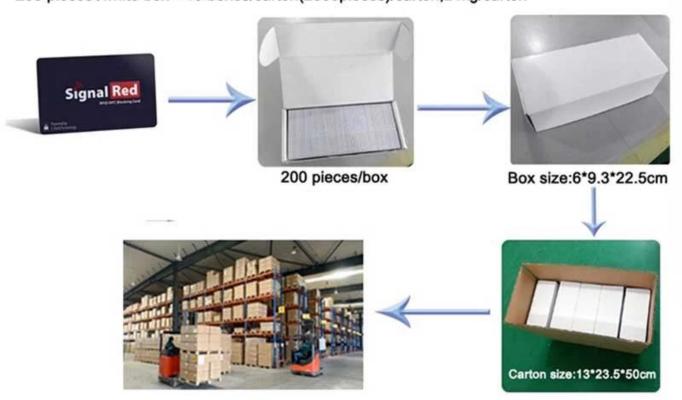

# **Package**

200 pieces /white box---10 boxes/carton(2000pieces)/carton,24kg/carton

Factory Strict QC Check before delivery

Strong inner box and export carton package to reduce damage rate

If you want to know more or want to customize MIFARE Classic Card products, please feel free to contact us: <a href="mailto:info@nfctagfactory.com">info@nfctagfactory.com</a>