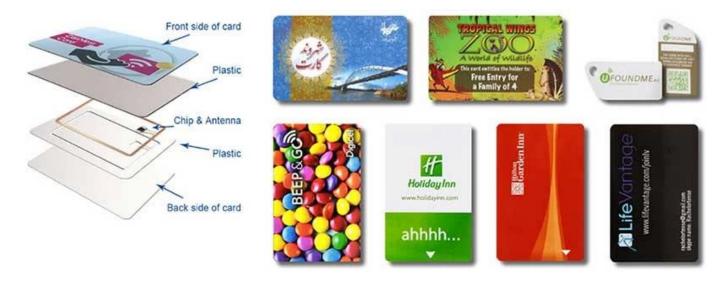

## **MIFARE Classic Card Detailed Images:**

#### CHUANGXINJIA RFID NFC CARDS LIST