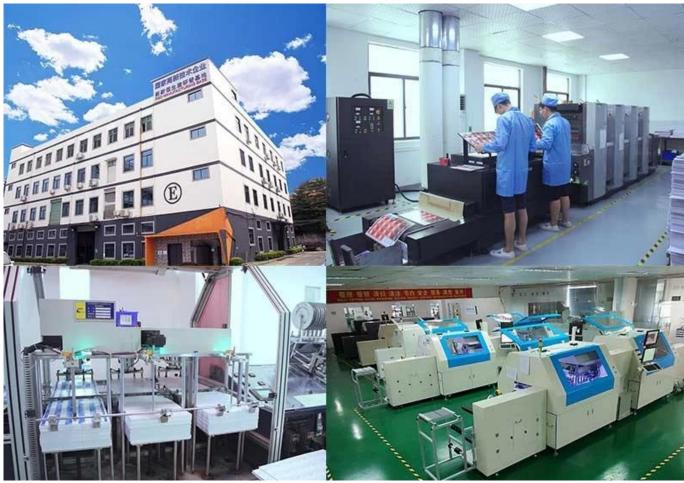

## **Factory Information**

| Factory Size:                  | 3,000-5,000 square meters                                                                                        |
|--------------------------------|------------------------------------------------------------------------------------------------------------------|
|                                | Floor 2-4, E Building,Yongda Industrial Zone, No.14 Rongfu Road,Guanlan,Longhua<br>New District,Shenzhen, 518110 |
| No. of<br>Production<br>Lines: | 6                                                                                                                |
| Contract<br>Manufacturing:     | OEM Service Offered, Design Service Offered, Buyer Label Offered                                                 |
| Annual Output<br>Value:        | US\$50 Million - US\$100 Million                                                                                 |