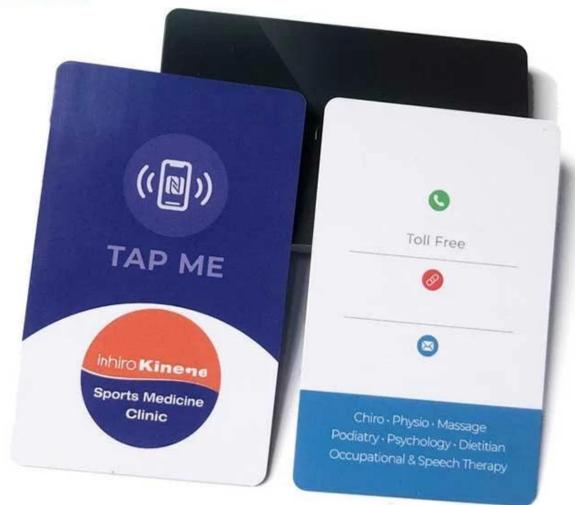

NFC Smart Card Specifications:

| Material:  | PVC,PET                                                                                       |
|------------|-----------------------------------------------------------------------------------------------|
| Dimension: | ISO standard size CR80 85.5*54mm(3.375*2.125 inch)<br>Custom size and shape is also available |
| Thickness: | CR 0.84mm ( 0.03inch or 30mil); 0.2-2mm is available                                          |
| Chip:      | LF, HF, UHF chip                                                                              |
| Printing:  | CMYK full color offset printing, Digital printing                                             |

| Craft ontion:   | Barcode, magnetic stripe, inkjet number, thermal number, laser number,<br>embossing, hot stamping, signature panel, glossy lamination, hologram, UV<br>spot, golden or silver background, scratch off panel, hole punching etc, QR<br>code printing |
|-----------------|-----------------------------------------------------------------------------------------------------------------------------------------------------------------------------------------------------------------------------------------------------|
|                 | Club, visiting, promotion, advertising, enterprises, bank, traffic, insurance, super marketing, parking, school, access control, ect.                                                                                                               |
| Sample:         | Free samples are available upon request                                                                                                                                                                                                             |
| Supply Ability: | 6000000 Piece/Pieces per Month                                                                                                                                                                                                                      |