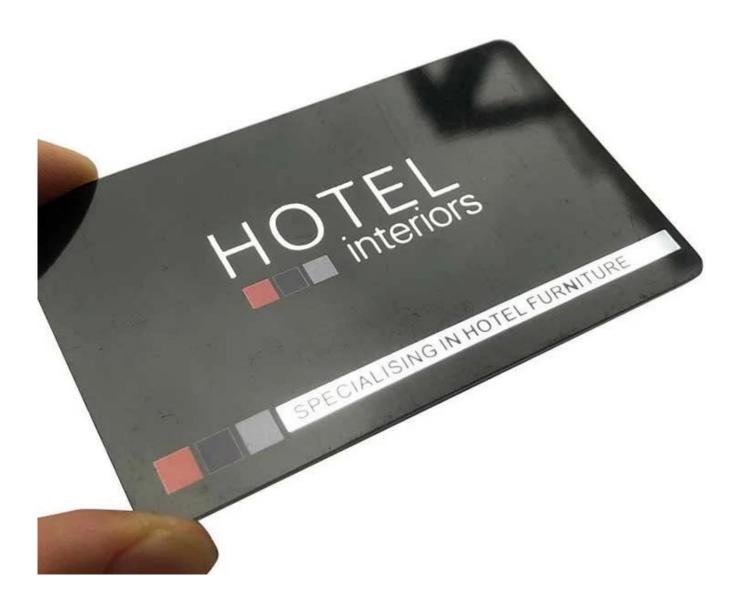

NFC Smart Card Specifications:

| Material:  | PVC,PET                                                                                       |
|------------|-----------------------------------------------------------------------------------------------|
| Dimension: | ISO standard size CR80 85.5*54mm(3.375*2.125 inch)<br>Custom size and shape is also available |
| Thickness: | CR 0.84mm ( 0.03inch or 30mil); 0.2-2mm is available                                          |
| Chip:      | LF, HF, UHF chip                                                                              |
| Printing:  | CMYK full color offset printing, Digital printing                                             |

| Craft ontion:   | Barcode, magnetic stripe, inkjet number, thermal number, laser number,<br>embossing, hot stamping, signature panel, glossy lamination, hologram, UV<br>spot, golden or silver background, scratch off panel, hole punching etc, QR<br>code printing |
|-----------------|-----------------------------------------------------------------------------------------------------------------------------------------------------------------------------------------------------------------------------------------------------|
|                 | Club, visiting, promotion, advertising, enterprises, bank, traffic, insurance, super marketing, parking, school, access control, ect.                                                                                                               |
| Sample:         | Free samples are available upon request                                                                                                                                                                                                             |
| Supply Ability: | 6000000 Piece/Pieces per Month                                                                                                                                                                                                                      |