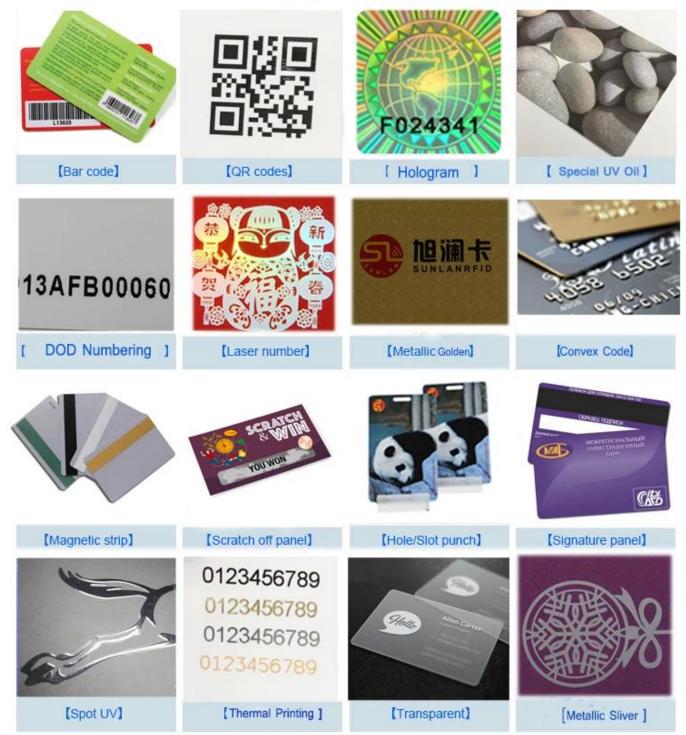

## CRAFTWORK

## **Product Specification:**

| Draduct name      | Magnetic string card                                                                                                                                                                                                               |
|-------------------|------------------------------------------------------------------------------------------------------------------------------------------------------------------------------------------------------------------------------------|
| Product name      | Magnetic stripe card                                                                                                                                                                                                               |
| Material          | PVC                                                                                                                                                                                                                                |
| Size              | CR-80, 85.5*54*0.76mm or customized                                                                                                                                                                                                |
| Surface           | Glossy, Matte, Frosted                                                                                                                                                                                                             |
| Printing          | CMYK full color offset printing; Silk printing; Digital printing                                                                                                                                                                   |
| Magnetic stripe   | Loco: 300 OE; Hico: 2750 OE, 4000 OE                                                                                                                                                                                               |
| Crafts option     | Barcode, magnetic stripe, inkjet number, thermal number, laser<br>number, embossing, hot stamping, signature panel, glossy<br>lamination, hologram, UV spot, golden or silver background, scratch<br>off panel, hole punching etc. |
| Application       | Business card, vip card, gift card, membership card, etc.                                                                                                                                                                          |
| MOQ               | 500 pcs                                                                                                                                                                                                                            |
| Sample            | Free sample for testing                                                                                                                                                                                                            |
| Lead time         | Less than 50,000 pcs, 5-7 days; Less than 200,000 pcs, 8-10 days                                                                                                                                                                   |
| Packaging details | For ISO standard dimension: White box 6*9.3*22.5cm, 250 pcs/box;<br>outer carton 13*23.5*50cm, 10 boxes/carton                                                                                                                     |