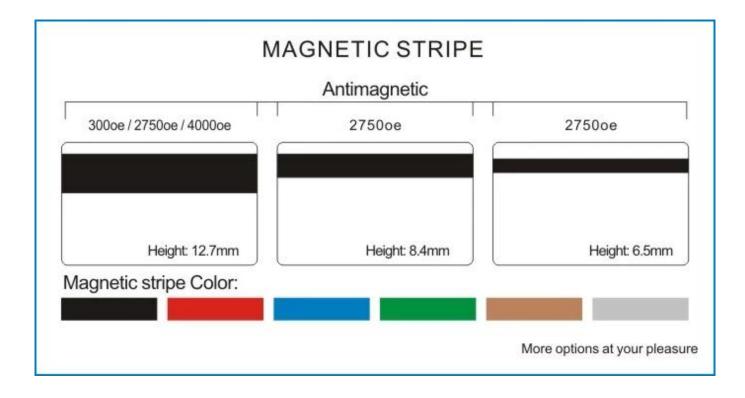

## **Product Specification:**

| Draduct name      | Magnetic string card                                                                                                                                                                                                               |
|-------------------|------------------------------------------------------------------------------------------------------------------------------------------------------------------------------------------------------------------------------------|
| Product name      | Magnetic stripe card                                                                                                                                                                                                               |
| Material          | PVC                                                                                                                                                                                                                                |
| Size              | CR-80, 85.5*54*0.76mm or customized                                                                                                                                                                                                |
| Surface           | Glossy, Matte, Frosted                                                                                                                                                                                                             |
| Printing          | CMYK full color offset printing; Silk printing; Digital printing                                                                                                                                                                   |
| Magnetic stripe   | Loco: 300 OE; Hico: 2750 OE, 4000 OE                                                                                                                                                                                               |
| Crafts option     | Barcode, magnetic stripe, inkjet number, thermal number, laser<br>number, embossing, hot stamping, signature panel, glossy<br>lamination, hologram, UV spot, golden or silver background, scratch<br>off panel, hole punching etc. |
| Application       | Business card, vip card, gift card, membership card, etc.                                                                                                                                                                          |
| MOQ               | 500 pcs                                                                                                                                                                                                                            |
| Sample            | Free sample for testing                                                                                                                                                                                                            |
| Lead time         | Less than 50,000 pcs, 5-7 days; Less than 200,000 pcs, 8-10 days                                                                                                                                                                   |
| Packaging details | For ISO standard dimension: White box 6*9.3*22.5cm, 250 pcs/box;<br>outer carton 13*23.5*50cm, 10 boxes/carton                                                                                                                     |