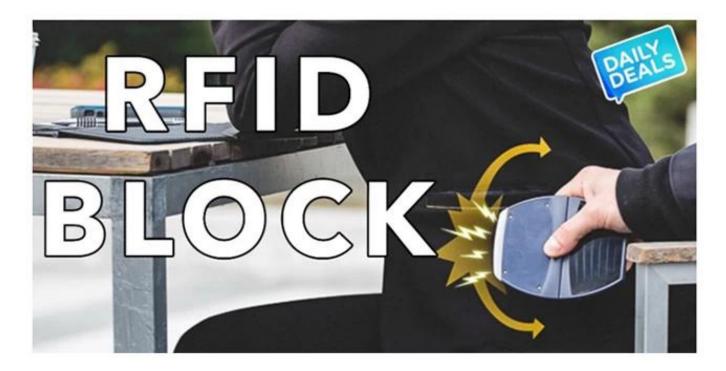

The signal blocking bag is stylish, compact, fashionable and soft, and enjoys RFID antimagnetic, anti-theft, anti-tracking, and car key signal blocking function. Pair it with the key ring to utilize the anti-lost function.

## **Detailed image:**

RFID BLOCK

CELL BLOCK

WIFI BLOCK

GPS BLOCK

If you want to know more or want to customize RFID blocking products, please feel free to contact us: <a href="mailto:info@nfctagfactory.com">info@nfctagfactory.com</a>