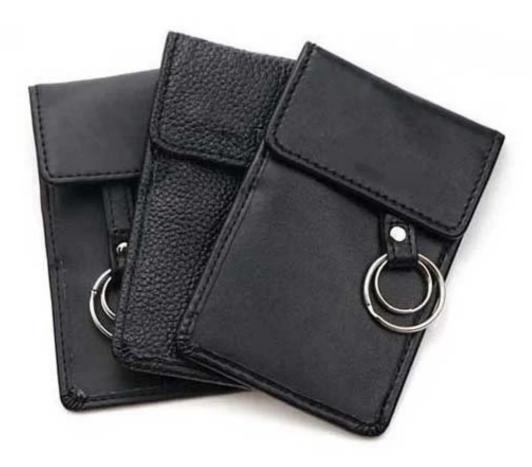

## **Product specification:**

| Product           | Signal blocking bag for car keys                                                              |
|-------------------|-----------------------------------------------------------------------------------------------|
| Material          | Genuine leather + aluminum foil fabric                                                        |
| Size              | 13*8.5cm, or customized size                                                                  |
| Color             | Black, red, pink, grey, etc.                                                                  |
| Function          | Anti radiation, block signal, anti degaussing                                                 |
| Printing          | Logo silk printing, pressed logo, printing label                                              |
| Packaging Details | 1 pc/opp bag, 300 pcs/carton, customized package is available, like 2 pcs/bag, with EAN label |
| Lead Time         | 8-10 working days                                                                             |