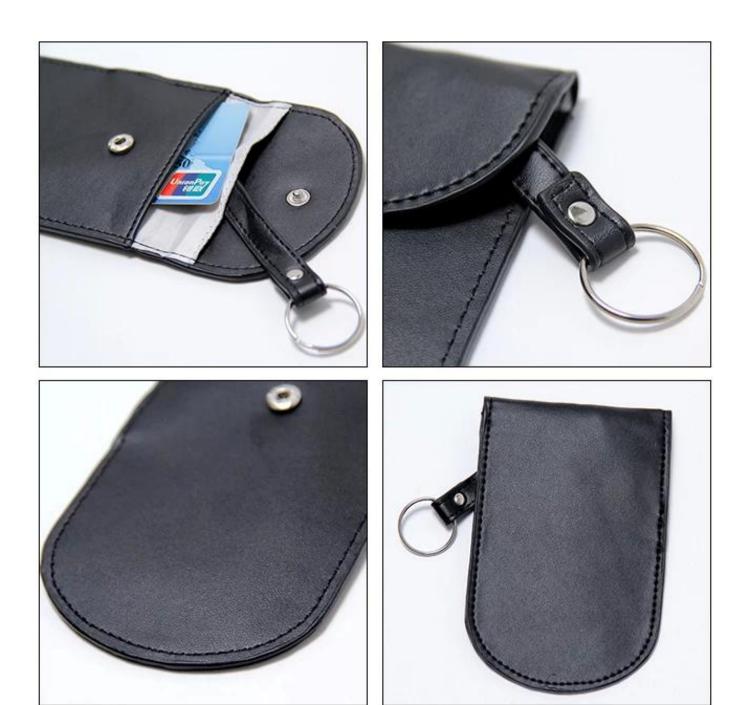

The signal blocking bag is stylish, compact, fashionable and soft, and enjoys RFID antimagnetic, anti-theft, anti-tracking, and car key signal blocking function. Pair it with the key ring to utilize the anti-lost function.

## **Features:**

- 1. High quality leather made, feel fine, feel non-slip, clearly surface texture, waterproof, wear-resistant, durable
- 2. Style is simple, moderate size, spring clip seamless bonding, easy to carry, easy to use
- 3. Thick material, fine workmanship, anti-theft, anti-shielding, safe and reliable

## **Product specification:**

| Product           | Signal blocking bag for car keys                                                              |
|-------------------|-----------------------------------------------------------------------------------------------|
| Material          | Genuine leather + aluminum foil fabric                                                        |
| Size              | 13*8.5cm, or customized size                                                                  |
| Color             | Black, red, pink, grey, etc.                                                                  |
| Function          | Anti radiation, block signal, anti degaussing                                                 |
| Printing          | Logo silk printing, pressed logo, printing label                                              |
| Packaging Details | 1 pc/opp bag, 300 pcs/carton, customized package is available, like 2 pcs/bag, with EAN label |
| Lead Time         | 8-10 working days                                                                             |