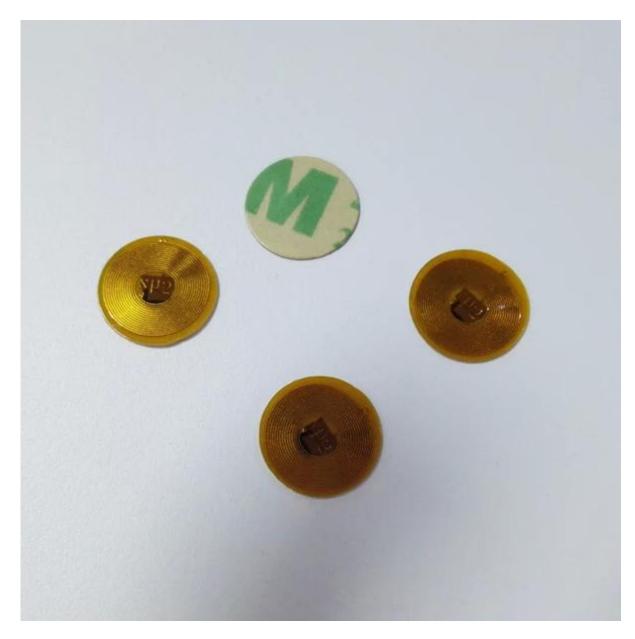

FPC mini nfc sticker can be used for small size products, such as RFID wristband, NFC rings, toys electronic tags, cameras, drugs and other security labels.

#### **Basic info:**

| Avaliable Chip   | NXP mifare ultralight ev1, NXP NTAG 213/215/216  |
|------------------|--------------------------------------------------|
| Frequency        | 13.65Mhz                                         |
| Protocol:        | ISO 14443 A                                      |
| Size:            | 5*5mm, round 9mm, etc, very small size           |
| Material         | pet                                              |
| Reading times    | 100,000 times                                    |
| Retention:       | 10 years                                         |
| Antenna          | etching copper                                   |
| Date format      | according to the nfc                             |
| Reading distance | 1-2CM (depanding on antenna geometry and reader) |
| Encoding         | url, text, personal info, serial numbers, etc    |
| Package          | neutral package in piece                         |
| Application      | mainly embedded into some products               |
| Company brand    | cxi                                              |
|                  |                                                  |

### **Product Show:**

**Application:** 

**Our Company And Factory** 