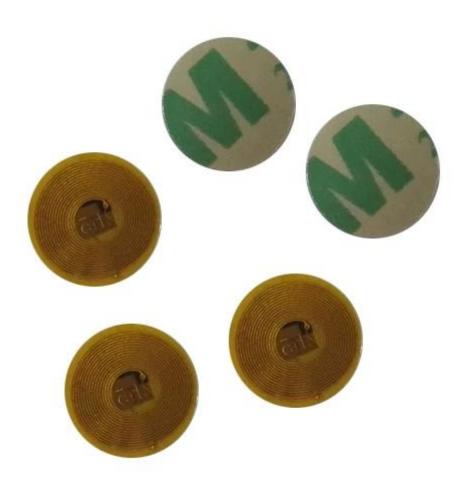

FPC mini nfc sticker can be used for small size products, such as RFID wristband, NFC rings, toys electronic tags, cameras, drugs and other security labels.

#### **Basic info:**

| Avaliable Chip   | NXP mifare ultralight ev1, NXP NTAG 213/215/216  |
|------------------|--------------------------------------------------|
| Frequency        | 13.65Mhz                                         |
| Protocol:        | ISO 14443 A                                      |
| Size:            | 5*5mm, round 9mm, etc, very small size           |
| Material         | pet                                              |
| Reading times    | 100,000 times                                    |
| Retention:       | 10 years                                         |
| Antenna          | etching copper                                   |
| Date format      | according to the nfc                             |
| Reading distance | 1-2CM (depanding on antenna geometry and reader) |
| Encoding         | url, text, personal info, serial numbers, etc    |
| Package          | neutral package in piece                         |
| Application      | mainly embedded into some products               |
| Company brand    | cxi                                              |
|                  |                                                  |

### **Product Show:**

**Application:** 

**Our Company And Factory** 