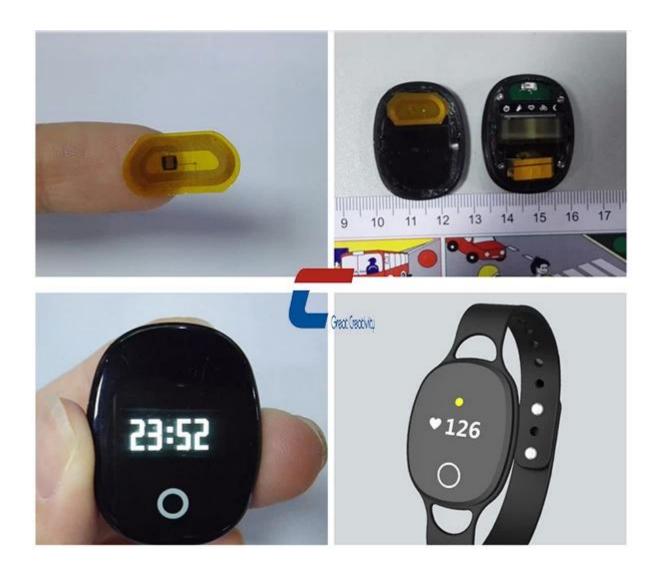

FPC mini nfc sticker can be used for small size products, such as RFID wristband, NFC rings, toys electronic tags, cameras, drugs and other security labels.

### **Product Show:**

**Application:** 

**Our Company And Factory** 