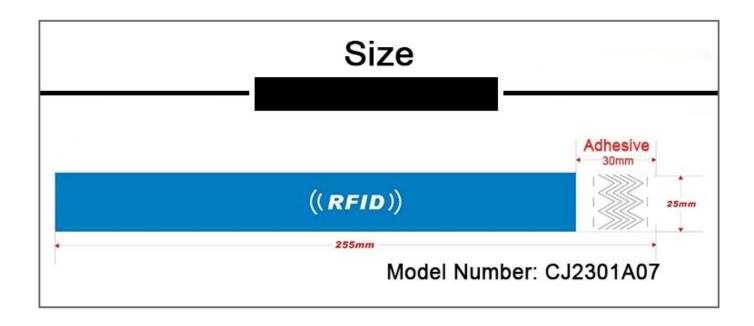

### **Product Specification:**

| Product      | One time use paper RFID wristband          |
|--------------|--------------------------------------------|
| Model Number | CJ2301A07                                  |
| Material     | Tyvek paper                                |
| Size         | 250*30*14mm or as requested                |
| Frequency    | HF/13.56MHz; UHF/860-960MHz                |
| Protocol     | ISO14443A / ISO15693/ ISO18000-6C          |
| Chip         | Ntag213, Alien H3, Impinj M4 or customized |
| Craft        | Printing, encoding, numbering              |
| Color        | 14 different colors in stock               |