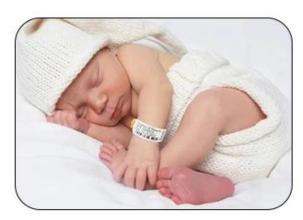

# **Application**

Music Festival

Sports Event

Hospital

**Access Control** 

Disposable RFID paper wristbands is made of new high technology paper material, this kind of paper can be durable and waterproof. We also print follow customer logo or artworks. Put RFID wet inlay backside of paper and use for package tracking, amusement park, hospital management, etc. They are ideal event wristbands that promote your branding. Disposable paper RFID Wristbands come in different sizes for adults and children and are perfect for short to medium range RFID applications such as patient management and event access control.