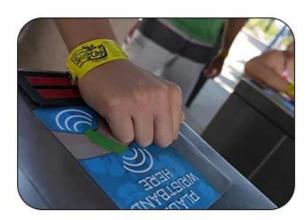

# **Application**

Music Festival

Sports Event

Hospital

**Access Control** 

Disposable RFID paper wristbands is made of new high technology paper material, this kind of paper can be durable and waterproof. We also print follow customer logo or artworks. Put RFID wet inlay backside of paper and use for package tracking, amusement park, hospital management, etc. They are ideal event wristbands that promote your branding. Disposable paper RFID Wristbands come in different sizes for adults and children and are perfect for short to medium range RFID applications such as patient management and event access control.