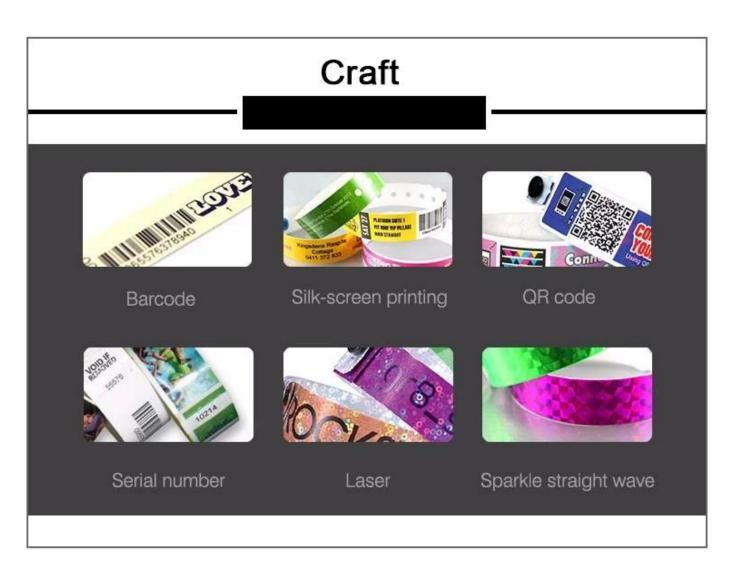

### **Product Specification:**

| Product      | One time use paper RFID wristband          |
|--------------|--------------------------------------------|
| Model Number | CJ2301A07                                  |
| Material     | Tyvek paper                                |
| Size         | 250*30*14mm or as requested                |
| Frequency    | HF/13.56MHz; UHF/860-960MHz                |
| Protocol     | ISO14443A / ISO15693/ ISO18000-6C          |
| Chip         | Ntag213, Alien H3, Impinj M4 or customized |
| Craft        | Printing, encoding, numbering              |
| Color        | 14 different colors in stock               |