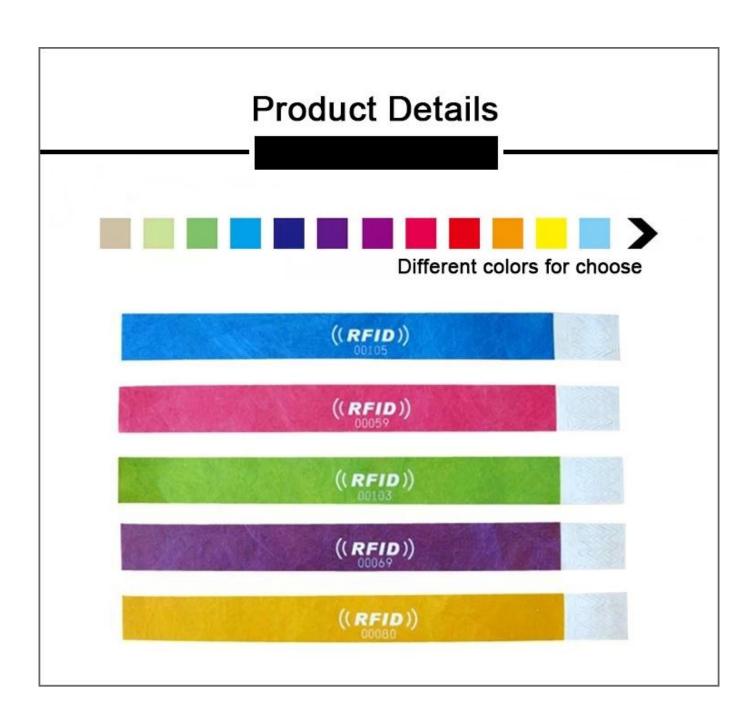

### **Product Specification:**

| Product      | One time use paper RFID wristband          |
|--------------|--------------------------------------------|
| Model Number | CJ2301A07                                  |
| Material     | Tyvek paper                                |
| Size         | 250*30*14mm or as requested                |
| Frequency    | HF/13.56MHz; UHF/860-960MHz                |
| Protocol     | ISO14443A / ISO15693/ ISO18000-6C          |
| Chip         | Ntag213, Alien H3, Impinj M4 or customized |
| Craft        | Printing, encoding, numbering              |
| Color        | 14 different colors in stock               |