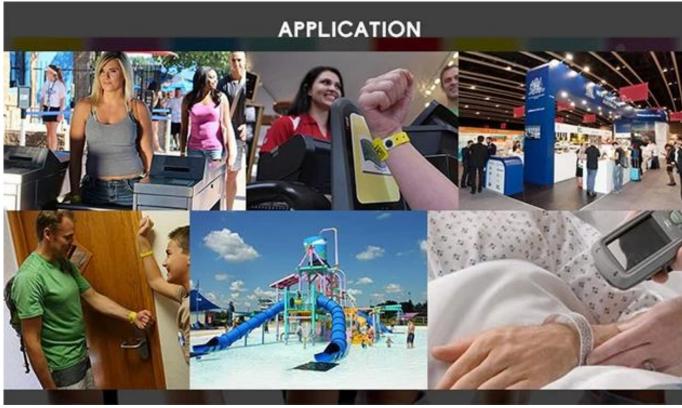

RFID plastic wristbands for events are used for quick and easy identification or payment. RFID plastic wristbands are widely used in hospitals, various sectors of the entertainment industry, rallies, events, bars, training companies, amusement parks and exhibition tickets. RFID plastic wristbands are one time use, waterproof, flexible, tearproof, non-transferable, comfortable, etc. The material is medical-grade environment friendly PVC. No stimulation to baby's skin.