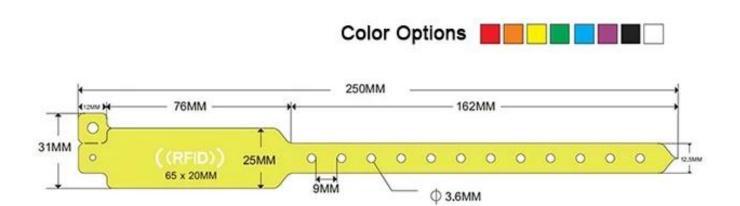

## **Product specification:**

| Product type  | Disposable RFID PVC wristband                                      |
|---------------|--------------------------------------------------------------------|
| Material      | PVC                                                                |
| Size          | 210*35*14mm, 250*30*14mm, 300*30*14mm, 245*51*26mm or as requested |
| Craft         | Silk screen printing, UID code, series code, etc                   |
| Color         | Red, blue, black, orange, yellow, etc                              |
| Frequency     | LF/125KHz; HF/13.56MHz; UHF/860-960MHz                             |
| Protocol      | ISO 14443A/15693; ISO 18000-6C                                     |
| Application   | Event/festival, etc                                                |
| Package       | 100 pcs/opp bag, 30 opp bags/ carton                               |
| Delivery time | 7-12 working days after order confirmation                         |
| Pay term      | Payment by TT, Western Union, PayPal, etc.                         |