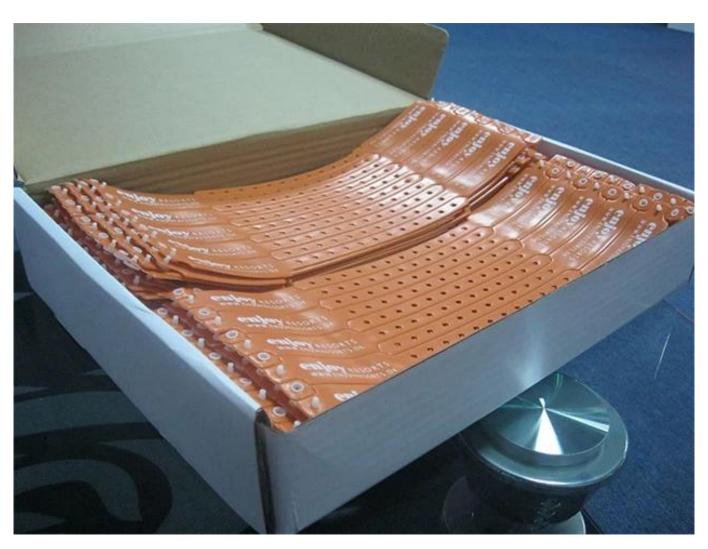

RFID plastic wristbands for events are used for quick and easy identification or payment. RFID plastic wristbands are widely used in hospitals, various sectors of the entertainment industry, rallies, events, bars, training companies, amusement parks and exhibition tickets. RFID plastic wristbands are one time use, waterproof, flexible, tearproof, non-transferable, comfortable, etc. The material is medical-grade environment friendly PVC. No stimulation to baby's skin.

## **Product specification:**

| Product type  | Disposable RFID PVC wristband                                      |
|---------------|--------------------------------------------------------------------|
| Material      | PVC                                                                |
| Size          | 210*35*14mm, 250*30*14mm, 300*30*14mm, 245*51*26mm or as requested |
| Craft         | Silk screen printing, UID code, series code, etc                   |
| Color         | Red, blue, black, orange, yellow, etc                              |
| Frequency     | LF/125KHz; HF/13.56MHz; UHF/860-960MHz                             |
| Protocol      | ISO 14443A/15693; ISO 18000-6C                                     |
| Application   | Event/festival, etc                                                |
| Package       | 100 pcs/opp bag, 30 opp bags/ carton                               |
| Delivery time | 7-12 working days after order confirmation                         |
| Pay term      | Payment by TT, Western Union, PayPal, etc.                         |