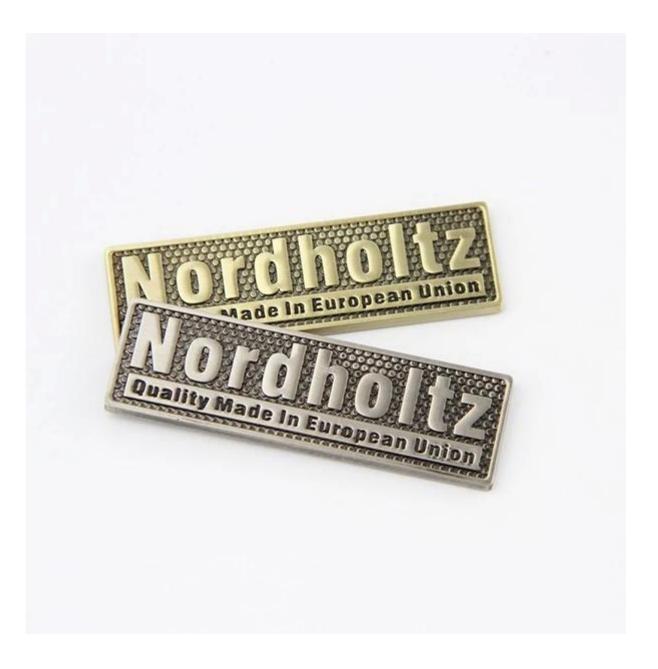

# **Product description**

<u>Metal name tag</u> can be made of stainless steel or copper material, through etched processing, produced into the company brand logo tag. Because of the product pattern texture delicate, bright clear and beautiful. It is hot sale and popular. In particular, in the furniture industry, household goods, electrical trademarks, etc.

# **Product picture**

Available crafts