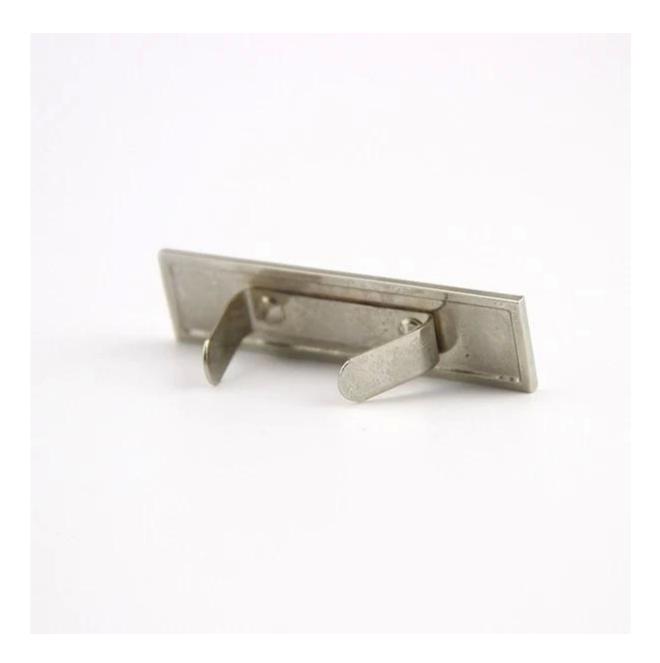

| Lead time          | 7-10 days                                                |
| Packaging details According to consumers requirements                                                                                                                                                                                                                                                                                                                                                                                                                                                                                                    | Packaging details  | According to consumers requirements                      |

# **Product picture**





Available crafts



## **Available colors**



## **Backside fastening**