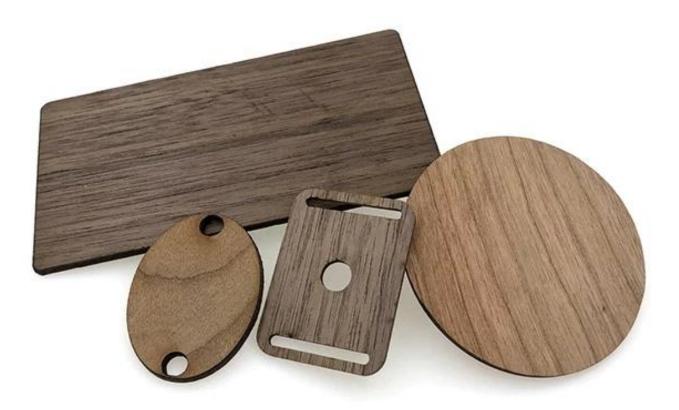

# **Detailed Image:**

Beech

Birch

Cherry

Please touch your NFC phone

Black watnut

W0001

Please touch your NEC phone

Please touch your NFC phone