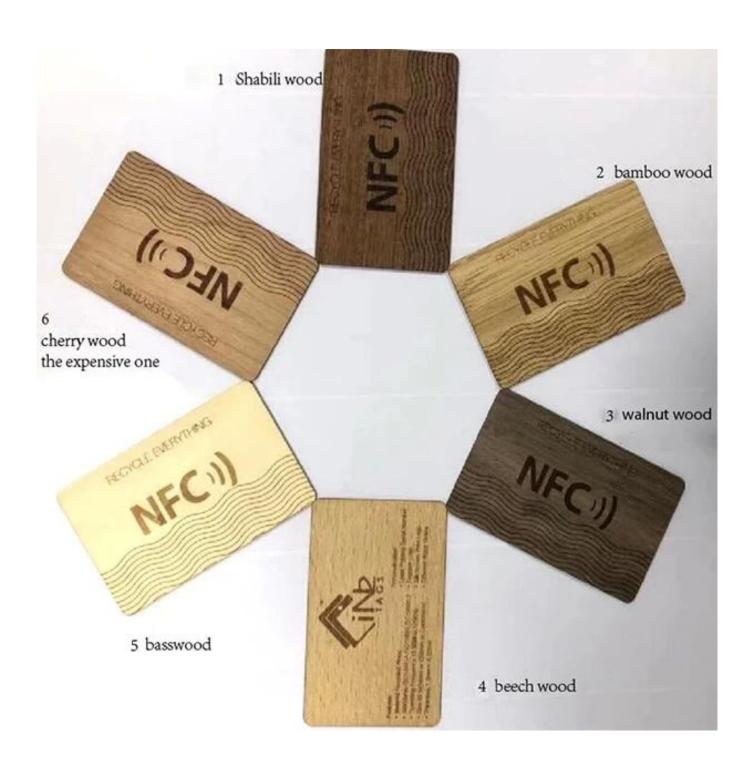

# **Product Description:**

Custom wood RFID business card can help you stand out from the crowd. Wooden RFID card is both functional and has an attractive look. We offer different types of wood and you can have the card either printed or engraved with your text or logo. RFID wood cards can be used as business card, membership card, gift card, bookmark, name plate, hangtag, clothing tag, keychain, etc.

# **Detailed Image:**

Beech

Birch

Cherry

Please touch your NFC phone

Black watnut

W0001

Please touch your NEC phone

Please touch your NFC phone