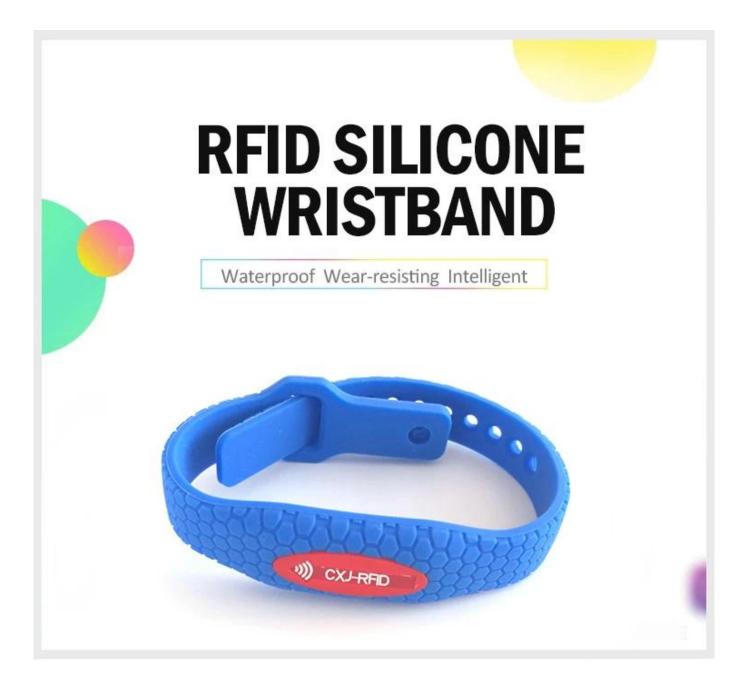

RFID silicone wristband is suited for the beach, pools, waterparks, spas, gyms, sports clubs and any other RFID access control applications where a waterproof RFID wristband is required. Silicone RFID wristbands are IP68 waterproof, durable, eco friendly, heat resistance, and anti-allergy. All our silicone RFID wristbands are available with 125 KHz LF, 13.56 MHz HF and UHF ICs. Available in different color and size, the wristbands can be molded or screen printed with your custom logo or promotional message!

## **Product** specification:

| Product name      | Adjustable RFID silicone wristband                                    |
|-------------------|-----------------------------------------------------------------------|
| Material          | Silicone                                                              |
| Size              | 260*28*3mm or in customized size                                      |
| Protocol          | IS07815/IS014443A/IS018000-6C                                         |
| Frequency         | 125KHz/13.56MHz/860-960MHz                                            |
| Chip              | TK4100/EM4200/MIFARE Classic 1K/Ultralight/Alien H3/Impinj M4         |
| Color             | Bicolor, single color, as per PMS                                     |
| Craft             | Silk Screen Printing, Number Printing, Logo etched, Data encoding etc |
| Application       | Access Control, Payment                                               |
| Packaging Details | 100pcs/bag, 10 bags/carton or customized package will be available    |
| Delivery Time     | 10-12 working days depends on quantity                                |