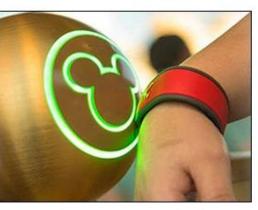

RFID silicone wristband is suited for the beach, pools, waterparks, spas, gyms, sports clubs and any other RFID access control applications where a waterproof RFID wristband is required. Silicone RFID wristbands are IP68 waterproof, durable, eco friendly, heat resistance, and anti-allergy. All our silicone RFID wristbands are available with 125 KHz LF, 13.56 MHz HF and UHF ICs. Available in different color and size, the wristbands can be molded or screen printed with your custom logo or promotional message!

## Applications

Swimming pool

Gym

Payment

Access control

Our company and factory