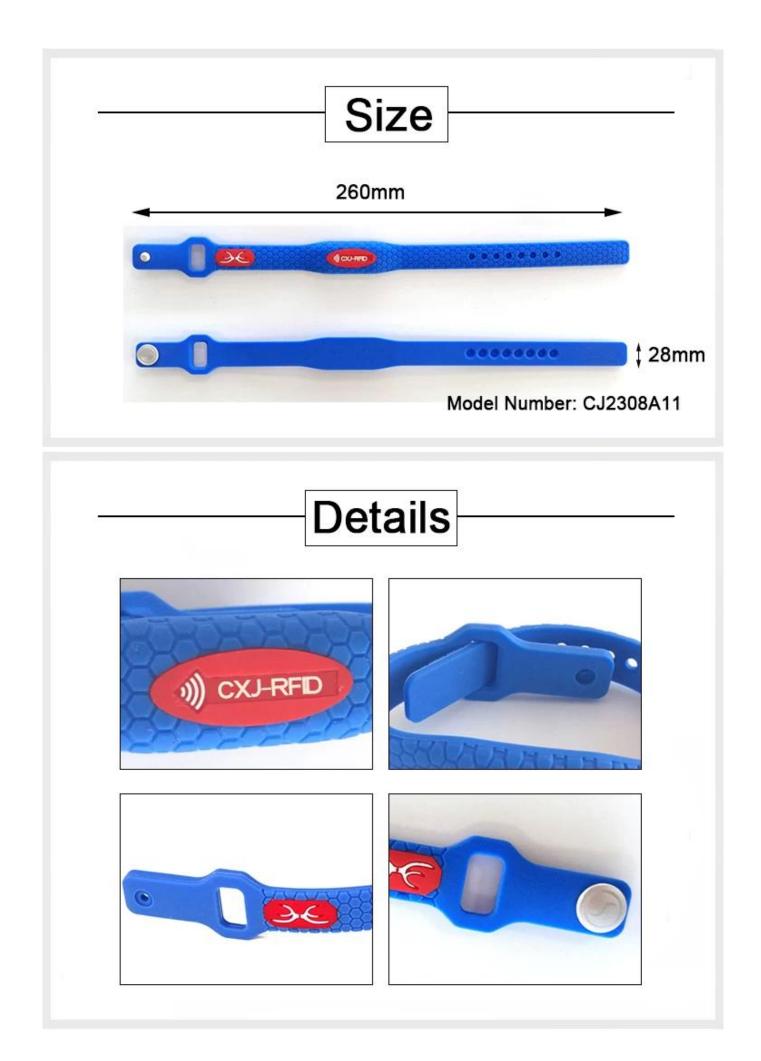

## **Product** specification:

| Product name      | Adjustable RFID silicone wristband                                    |
|-------------------|-----------------------------------------------------------------------|
| Material          | Silicone                                                              |
| Size              | 260*28*3mm or in customized size                                      |
| Protocol          | IS07815/IS014443A/IS018000-6C                                         |
| Frequency         | 125KHz/13.56MHz/860-960MHz                                            |
| Chip              | TK4100/EM4200/MIFARE Classic 1K/Ultralight/Alien H3/Impinj M4         |
| Color             | Bicolor, single color, as per PMS                                     |
| Craft             | Silk Screen Printing, Number Printing, Logo etched, Data encoding etc |
| Application       | Access Control, Payment                                               |
| Packaging Details | 100pcs/bag, 10 bags/carton or customized package will be available    |
| Delivery Time     | 10-12 working days depends on quantity                                |