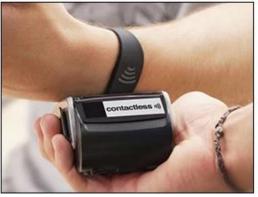

RFID silicone wristband is suited for the beach, pools, waterparks, spas, gyms, sports clubs and any other RFID access control applications where a waterproof RFID wristband is required. Silicone RFID wristbands are IP68 waterproof, durable, eco friendly, heat resistance, and anti-allergy. All our silicone RFID wristbands are available with 125 KHz LF, 13.56 MHz HF and UHF ICs. Available in different color and size, the wristbands can be molded or screen printed with your custom logo or promotional message!

## Applications

Swimming pool

Gym

Payment

Access control

Our company and factory