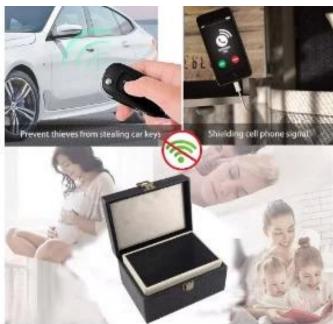

## **Application Of Car Key Signal Shielding Box**

Our signal blocking box can block WIFI, RFID, GSM LTE, NFC, RF, GPS signals. Prevents thieves from accessing your wireless signals. This car key blocking box can hold 6-8 car keys, all family member's car key can be put into the box, protect it from being stolen. Car key, credit card, phone all can be put into the safe box!