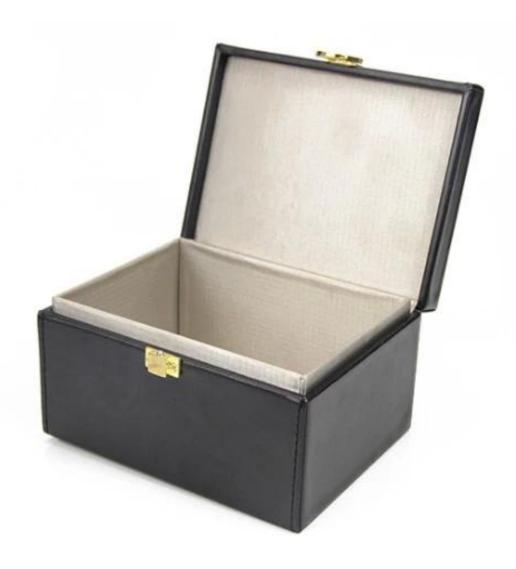

## **Application Of Car Key Signal Shielding Box**

Our signal blocking box can block WIFI, RFID, GSM LTE, NFC, RF, GPS signals. Prevents thieves from accessing your wireless signals. This car key blocking box can hold 6-8 car keys, all family member's car key can be put into the box, protect it from being stolen. Car key, credit card, phone all can be put into the safe box!

## **Car Key Signal Shielding Box Features:**

- 1. High-end gold lock
- 2. Shielding cloth to protect
- 3. High quality wood to make it strong
- 4. Tough and durable PU leather to make it elegant
- 5. Meticulous stitching
- 6. Large capacity
- 7. Easy to use, personlized, protected.