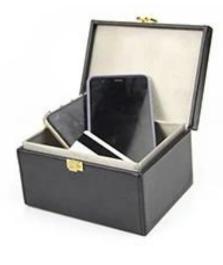

## **Application Of Car Key Signal Shielding Box**

Our signal blocking box can block WIFI, RFID, GSM LTE, NFC, RF, GPS signals. Prevents thieves from accessing your wireless signals. This car key blocking box can hold 6-8 car keys, all family member's car key can be put into the box, protect it from being stolen. Car key, credit card, phone all can be put into the safe box!