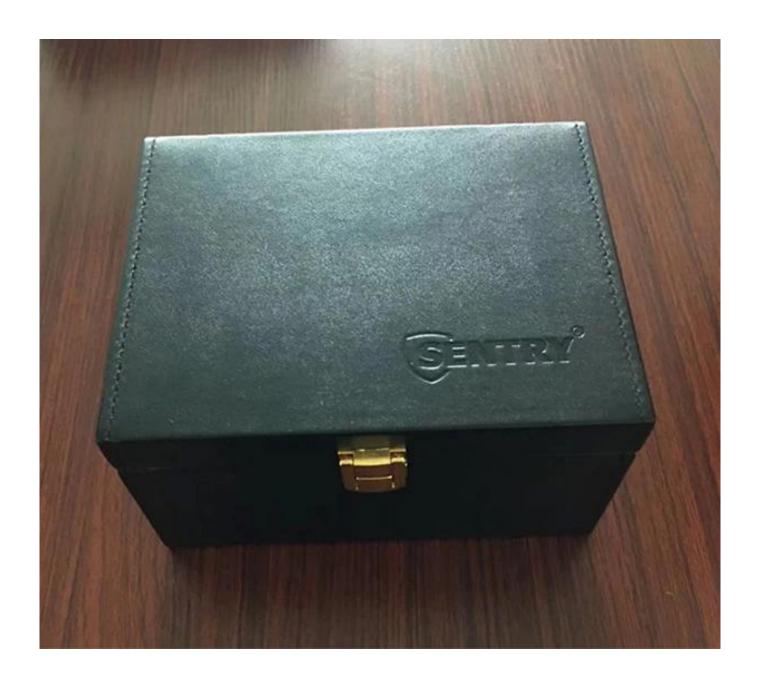

## **Application Of Car Key Signal Shielding Box**

Our signal blocking box can block WIFI, RFID, GSM LTE, NFC, RF, GPS signals. Prevents thieves from accessing your wireless signals. This car key blocking box can hold 6-8 car keys, all family member's car key can be put into the box, protect it from being stolen. Car key, credit card, phone all can be put into the safe box!

## **Car Key Signal Shielding Box Features:**

- 1. High-end gold lock
- 2. Shielding cloth to protect
- 3. High quality wood to make it strong
- 4. Tough and durable PU leather to make it elegant
- 5. Meticulous stitching
- 6. Large capacity
- 7. Easy to use, personlized, protected.