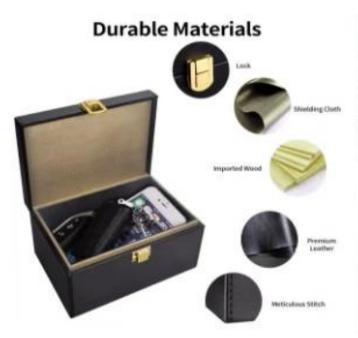

## **Car Key Signal Shielding Box Features:**

- 1. High-end gold lock
- 2. Shielding cloth to protect
- 3. High quality wood to make it strong
- 4. Tough and durable PU leather to make it elegant
- 5. Meticulous stitching
- 6. Large capacity
- 7. Easy to use, personlized, protected.