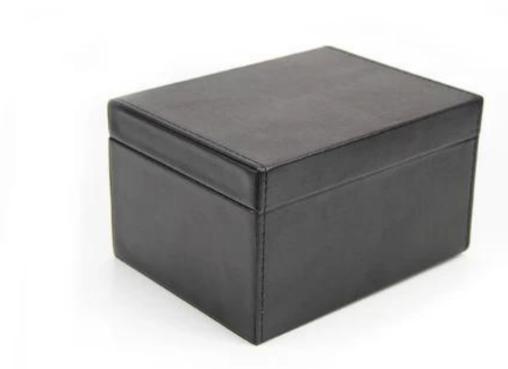

## **Application Of Car Key Signal Shielding Box**

Our signal blocking box can block WIFI, RFID, GSM LTE, NFC, RF, GPS signals. Prevents thieves from accessing your wireless signals. This car key blocking box can hold 6-8 car keys, all family member's car key can be put into the box, protect it from being stolen. Car key, credit card, phone all can be put into the safe box!

## **Car Key Signal Shielding Box Features:**

- 1. High-end gold lock
- 2. Shielding cloth to protect
- 3. High quality wood to make it strong
- 4. Tough and durable PU leather to make it elegant
- 5. Meticulous stitching
- 6. Large capacity
- 7. Easy to use, personlized, protected.