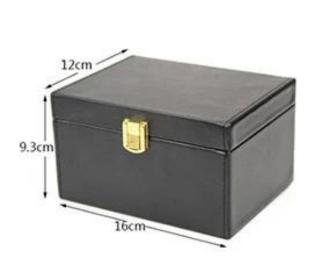

## **Application Of Car Key Signal Shielding Box**

Our signal blocking box can block WIFI, RFID, GSM LTE, NFC, RF, GPS signals. Prevents thieves from accessing your wireless signals. This car key blocking box can hold 6-8 car keys, all family member's car key can be put into the box, protect it from being stolen. Car key, credit card, phone all can be put into the safe box!