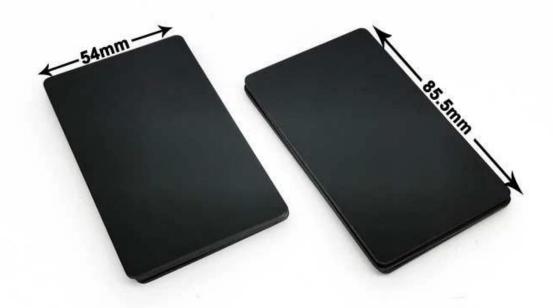

## **Black Wood PETG NFC Card Specifications:**

| Product type: | wooden card + RFID chip                                                           |
|---------------|-----------------------------------------------------------------------------------|
| Material:     | Wood (Black Walnut ,Bamboo ,Birch,Cherry,Beech,Sapele 6 different wood materials) |
| Size:         | 85.5*54*1.5mm                                                                     |
| Funtion:      | access control read and write as required                                         |
| Printing:     | Laser printing ,silk printing on wood rfid card.                                  |
| RFID chip:    | Supply LF,HF&UHF chip or Dual Frequency Chips                                     |
| Application:  | Hotel door lock system ,Fitness rfid Card ,Business Card                          |