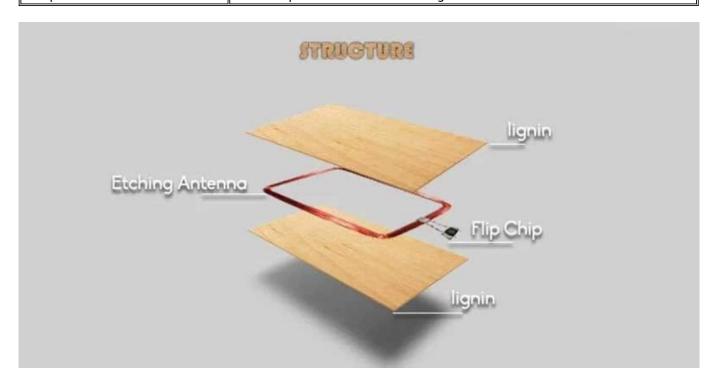

## **Black Wood PETG NFC Card Specifications:**

| Product type: | wooden card + RFID chip                                                           |
|---------------|-----------------------------------------------------------------------------------|
| Material:     | Wood (Black Walnut ,Bamboo ,Birch,Cherry,Beech,Sapele 6 different wood materials) |
| Size:         | 85.5*54*1.5mm                                                                     |
| Funtion:      | access control read and write as required                                         |
| Printing:     | Laser printing ,silk printing on wood rfid card.                                  |
| RFID chip:    | Supply LF,HF&UHF chip or Dual Frequency Chips                                     |
| Application:  | Hotel door lock system ,Fitness rfid Card ,Business Card                          |