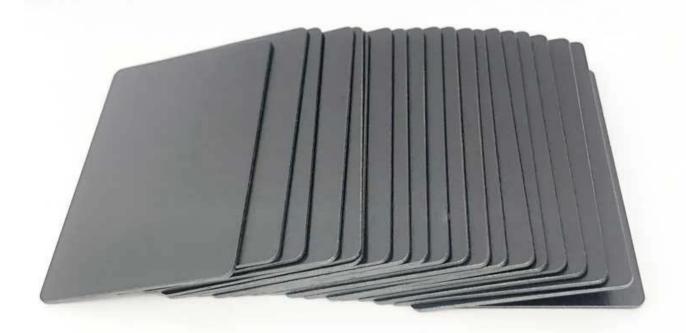

|
|---------------|-----------------------------------------------------------------------------------|
| Material:     | Wood (Black Walnut ,Bamboo ,Birch,Cherry,Beech,Sapele 6 different wood materials) |
| Size:         | 85.5*54*1.5mm                                                                     |
| Funtion:      | access control read and write as required                                         |
| Printing:     | Laser printing ,silk printing on wood rfid card.                                  |
| RFID chip:    | Supply LF,HF&UHF chip or Dual Frequency Chips                                     |
| Application:  | Hotel door lock system ,Fitness rfid Card ,Business Card                          |

Free samples alvailable for testing







**NFC Black Wooden Card** 





## **Custom Any Shape**