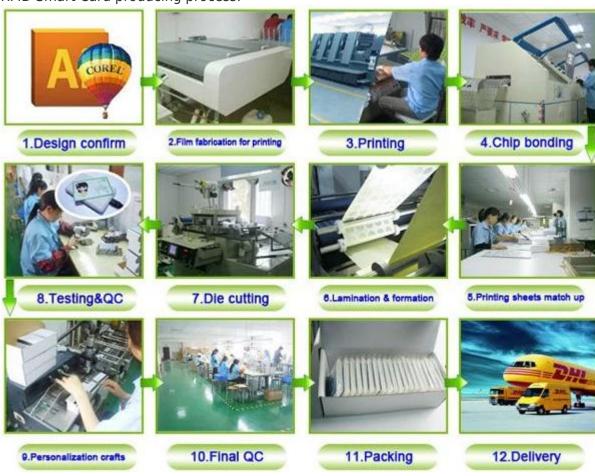

ct RFID access control card with Two different RFID chip

Material paper or plastic
Type small rfid tags

size 25-30-35-40mm round or square shape Chip Mifare 1K/ Ntag203/F08/Ultralight..etc

Reading distance 2--3cm

reading time 100000times

Anit-metal layer To stick NFC tag on mobile phone or metal device, it requied anti-metal layer to get a go Application mobile phone smart payment/ transpotation fee / smart access control/ pormotion advert

Production time 7--15days /10000pcs

Payment T/T by Bank or western union

Shipment BY Air express or sea

Key words Smart Card, Proximity Card tags, RFID NFC business card

#### RFID Smart Card pictures for reference:



# RFID smart Card with a side hole:





## Standard credit card size RFID Smart Card:



# RFID Smart Card producing process:



## Our Company Introduction:

Shenzhen Great Creativity Smart Card Co. Ltd is a professinal passive RFID tags/NFC tags manufacturer in China, which has over 10 years. Our main products include RFID tag/NFC tags, RFID/NFC card, RFID ID card, RFID wristband, NFC stickers, NFC readers, etc. Our big clients include Sony, Samsung, OPPO, British Telecom











## Factory Monthly Capacity and Mondern standard production lines:

| Production line name             | Monthly output (pieces) | Machines                                                                                                    |
|----------------------------------|-------------------------|-------------------------------------------------------------------------------------------------------------|
| PVC Card Production L