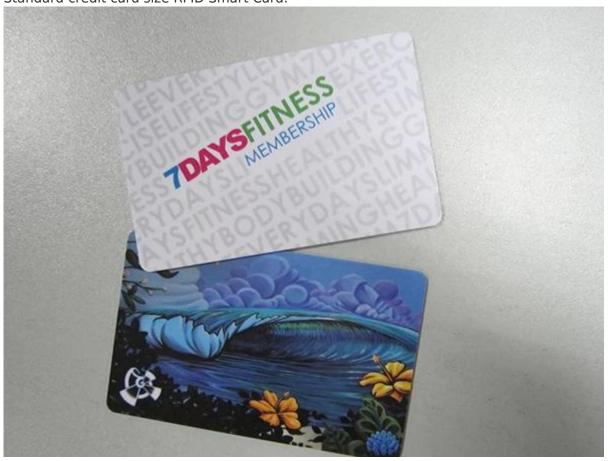

ifferent RFID chip specification:

Product RFID access control card with Two different RFID chip

Material paper or plastic
Type small rfid tags

size 25-30-35-40mm round or square shape Chip Mifare 1K/ Ntag203/F08/Ultralight..etc

Reading distance 2--3cm

reading time 100000times

Anit-metal layer To stick NFC tag on mobile phone or metal device, it requied anti-metal layer to get a go Application mobile phone smart payment/ transpotation fee / smart access control/ pormotion advert

Production time 7--15days /10000pcs

Payment T/T by Bank or western union

Shipment BY Air express or sea

Key words Smart Card, Proximity Card tags, RFID NFC business card

#### RFID Smart Card pictures for reference:



# RFID smart Card with a side hole:





## Standard credit card size RFID Smart Card:



# RFID Smart Card producing process:



## Our Company Introduction:

Shenzhen Great Creativity Smart Card Co. Ltd is a professinal passive RFID tags/NFC tags manufacturer in China, which has over 10 years. Our main products include RFID tag/NFC tags, RFID/NFC card, RFID ID card, RFID wristband, NFC stickers, NFC readers, etc. Our big clients include Sony, Samsung, OPPO, British Telecom











## Factory Monthly Capacity and Mondern standard production lines:

| Production line name             | Monthly output (pieces) | Machines                                                                                                    |
|----------------------------------|-------------------------|----------------------------------------------------------------------------------------------