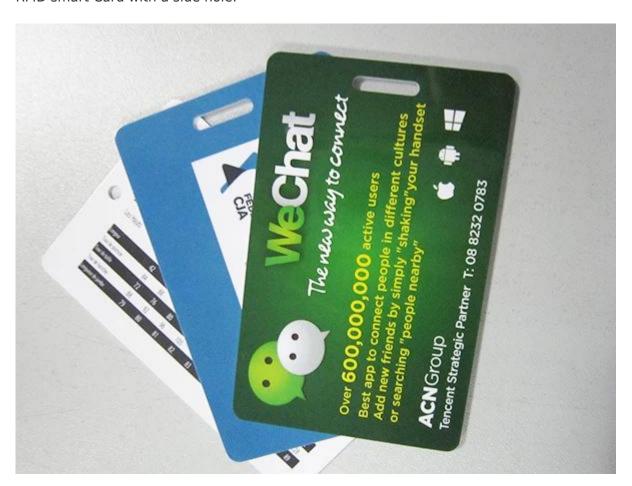

tificates

#### RFID access control card with Two different RFID chip specification:

Product RFID access control card with Two different RFID chip

Material paper or plastic
Type small rfid tags

size 25-30-35-40mm round or square shape Chip Mifare 1K/ Ntag203/F08/Ultralight..etc

Reading distance 2--3cm

reading time 100000times

Anit-metal layer To stick NFC tag on mobile phone or metal device, it requied anti-metal layer to get a go Application mobile phone smart payment/ transpotation fee / smart access control/ pormotion advert

Production time 7--15days /10000pcs

Payment T/T by Bank or western union

Shipment BY Air express or sea

Key words Smart Card, Proximity Card tags, RFID NFC business card

#### RFID Smart Card pictures for reference:



# RFID smart Card with a side hole:





## Standard credit card size RFID Smart Card:



# RFID Smart Card producing process:



## Our Company Introduction:

Shenzhen Great Creativity Smart Card Co. Ltd is a professinal passive RFID tags/NFC tags manufacturer in China, which has over 10 years. Our main products include RFID tag/NFC tags, RFID/NFC card, RFID ID card, RFID wristband, NFC stickers, NFC readers, etc. Our big clients include Sony, Samsung, OPPO, British Telecom











## Factory Monthly Capacity and Mondern standard production lines:

| Production line name             | Monthly output (pieces) | Machines                                                                                                    |
|----------------------------------|-------------------------|-------------------------------------------