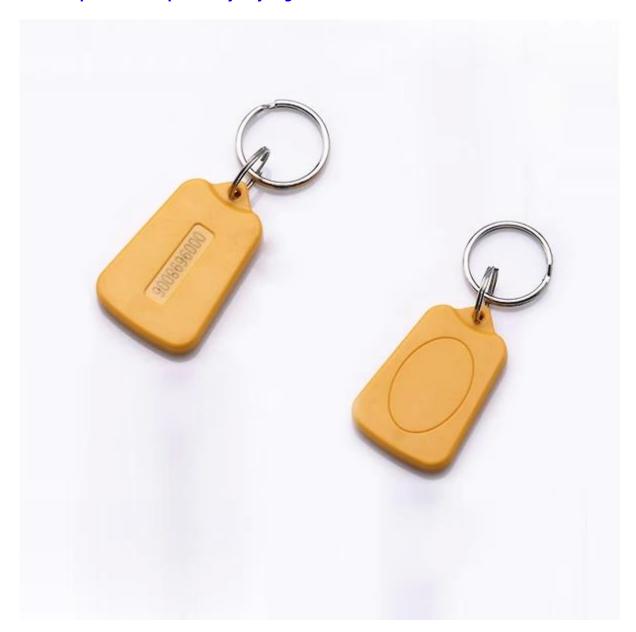

ABS keyfob is tough and durable with beautiful appearance, chip can be packaged inside ABS shell. Silk screen, logo is available on surface. Can be customized according to customers. RFID abs <u>proximity key tag</u> is widely used in access control management, etc.

## Product photo of 7# proximity key tag



## **Specifications:**

| Item Name:         | RFID Keyfob                                                   |
|--------------------|---------------------------------------------------------------|
| Size:              | 39*24*5.08 mm or customized size                              |
| Material:          | ABS                                                           |
| Packaging Details: | 100 pcs/opp, 20 opp/carton                                    |
| Delivery Time:     | 7-10 days based on QTY                                        |
| MOQ:               | 500 pcs                                                       |
| Sample:            | Free sample for test and shipping cost collection by customer |