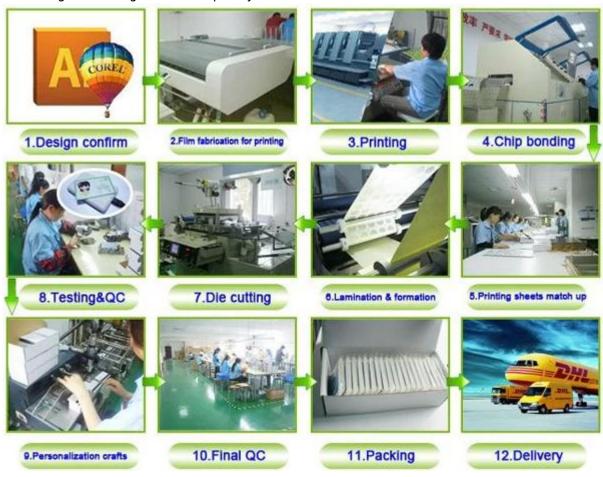

olor

6: personalization: numbers or texts in thermal/inkjet /embossed/laser

Color: can be printed in 1 to full color on both sides, and also pantone colors or silk screen colors , glossy/matt laminated/UV

film/sandy surface

Payment terms: We accept FOB/EXW price. PayPal or T/T/Western Union.

Delivery way: By Express Courier(DHL/FedEx/UPS/TNT/EMS), By Air or Sea shipment.

Package details: Thin card parkage: 200pcs/box,2000pcs/carton,gross weight around 13kgs.

Thickness card package: 100pcs per box,2000pcs per carton.gross weight around 20kgs.

Sample Availability: Free samples are available upon request.

Applications: Enterprises, bank, traffic, insurance, super marketing, parking, school, library management, access control ect.

## Producing Processing of Dual-frequency RFID Card



## **Our Co-operation partners:**



## **FAQ about Dual-frequency RFID Card**

Our QC system before delievery out of Dual-frequency RFID Card :

- ---First,QC checking: chip flip with PET material named inlay 1, there is the first QC checking;
- ---Second,inlay1 Laminate with PVC surface material
- ---Third, with printing material+inlay, before punching one by one , there is a whole QC checking
- ---Four, finished and punched before delievry out
- ---Five, before forward pick up the cargo, checking the package and keep good image