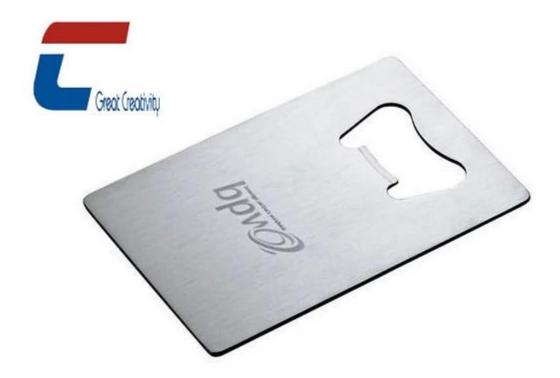

### **Metal Business Card Bottle Opener**

Metal Business Card Bottle Opener is made in card size, with customized die-cut on the front. The card then realize the function as the bottle opener.

The material can be brass or stainless steel. The size always be 85\*54 mm or 80\*50 mm or by your demand.

#### **Product Specification:**

| Material                  | brass or stainless steel                                                                                                     |
|---------------------------|------------------------------------------------------------------------------------------------------------------------------|
| Size                      | 85*54, 80*50, 85*50 mm, or on customized                                                                                     |
| Thickness                 | 0.3-2mm                                                                                                                      |
| Minimum Order<br>Quantity | 200 pieces                                                                                                                   |
| Available crafts          | anodized, etched, laser cut, brushed, etc<br>barcode, digit number, running number, magnetic<br>stripe, signature panel, etc |
| Printing                  | silk-screen printing                                                                                                         |
| Package                   | 100 pieces in a red box                                                                                                      |
| Delivery time             | 5-7 days after receiving payment                                                                                             |
| Shippment                 | by express,air,sea                                                                                                           |
| Certificate               | ISO9001,SGS                                                                                                                  |
| Production capacity       | 40,000,000 pieces/month                                                                                                      |
| Price terms               | FOB,CIF,EXW (shenzhen)                                                                                                       |
| Payment terms             | T/T,Western Union,L/C,MoneyGram,Escrow                                                                                       |

## **Product Detail:**