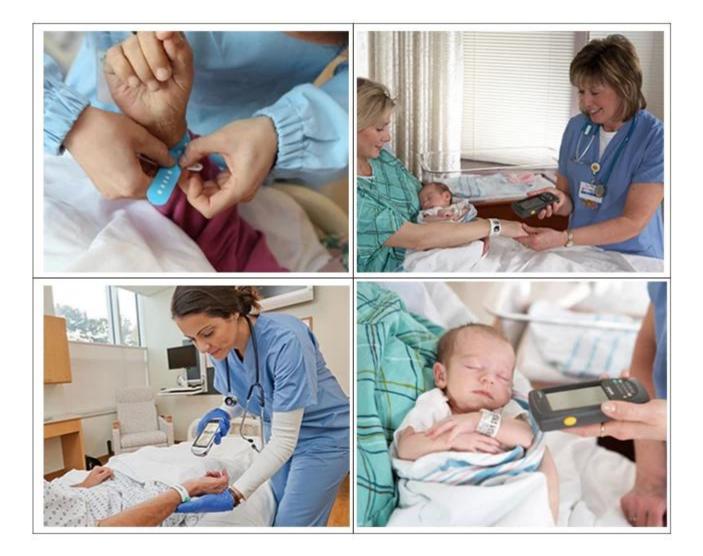

The PVC single-use wristband has a RFID inlay on the backside of the band, which allows an easy identification of visitors. The special feature of the RFID Wristband single-use is its clip closure on the upper end of the band. Once closed you are just able to remove the band by cutting it off. This is an useful feature for Festivals or Sport Events. Different shape and size according to your need.

## **Product Specifications:**

**Disposable PVC RFID Wristband Application:** 