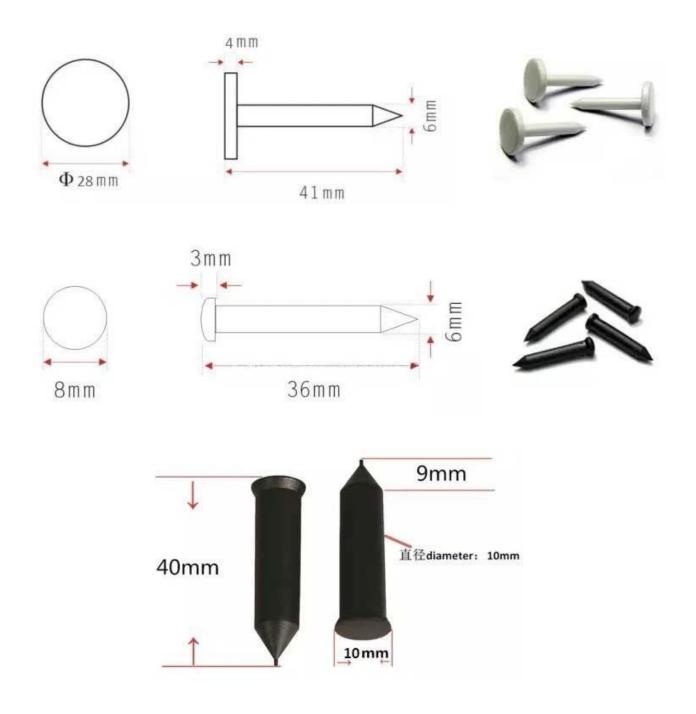

### **ABS Tree Nail RFID Tag Specifications:**

| Product:             | rfid tree nail tag                                                                                                                                                                     |
|----------------------|----------------------------------------------------------------------------------------------------------------------------------------------------------------------------------------|
| Material:            | Special ABS material or customized                                                                                                                                                     |
| Size:                | 36*6mm, 40*10mm, 41*28mm(can be customized )                                                                                                                                           |
| Frequency:           | 125KHz, 134.2KHz, 13.56MHz, 860-960MHz                                                                                                                                                 |
| Chip:                | LF: EM4200, TK4100, T5577, HiTag1, HiTag2;<br>HF: FMIIRF08, MIFAREL S50, MIFAREL S70, ULTRALIGHT, NTAG213, I-CODE<br>2, TI2048, SRI512;<br>UHF: UCODE GEN2, ALIEN H3, IMPINJ Monza 4QT |
| Read distance:       | LF/HF: 1-3 cm; UHF: 50-60 cm(The actual reading distance depends on the chips and readers used by the customer and the application environment)                                        |
| Weight:              | 1.25 g                                                                                                                                                                                 |
| Working temperature: | -40°C~+85°C                                                                                                                                                                            |
| Storage temperature: | -55°C~+100°C                                                                                                                                                                           |