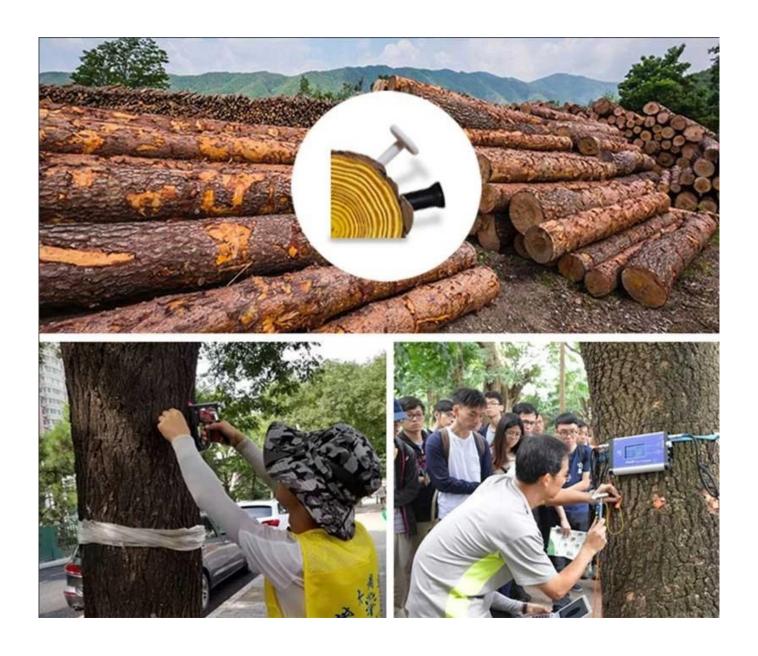

## **ABS Tree Nail RFID Tag Application:**

**ABS Tree Nail RFID Tag Packing Details:** 

### **ABS Tree Nail RFID Tag Features:**

RFID tree nail tag is a kind of tag that can internally encapsulate chip of low frequency, high frequency, and ultra-high frequency. It is packaged in a rugged ABS plastic shell. Appearance is small, it's strong and durable. Suitable for installation in cement products, plastic products, wood products, etc.

| Craft:                  | encode, etc                                                                                                                                                                                                                                                                                                     |
|-------------------------|-----------------------------------------------------------------------------------------------------------------------------------------------------------------------------------------------------------------------------------------------------------------------------------------------------------------|
| Color:                  | black                                                                                                                                                                                                                                                                                                           |
| Application:            | Mainly suitable for all kinds of non-metal goods management, security inspection, military packaging, packaging identification, vehicle identification, park management, tree management and other asset identification management systems. Installed in cement products, plastic products, wood products, etc. |
| Minimum order quantity: | 500 pieces                                                                                                                                                                                                                                                                                                      |
| Sample:                 | Free sample is available for test                                                                                                                                                                                                                                                                               |
| Packing:                | 100 pieces/box, 1000 pieces/carton                                                                                                                                                                                                                                                                              |
| Delivery:               | About 7 days                                                                                                                                                                                                                                                                                                    |
| Brand name:             | Chuangxinjia                                                                                                                                                                                                                                                                                                    |