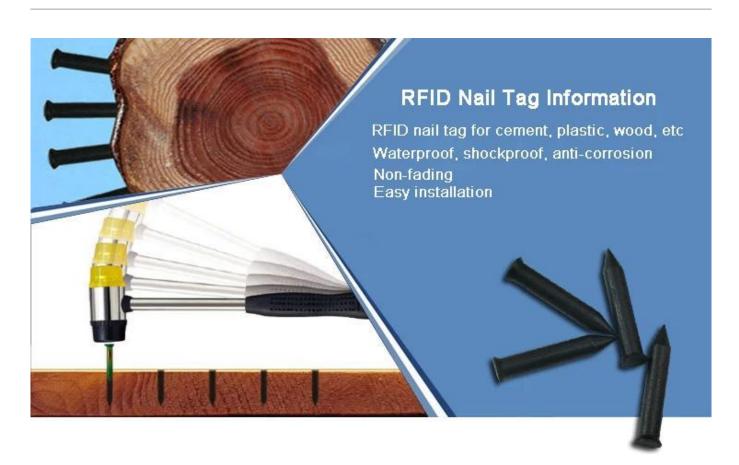

### **ABS Tree Nail RFID Tag Features:**

RFID tree nail tag is a kind of tag that can internally encapsulate chip of low frequency, high frequency, and ultra-high frequency. It is packaged in a rugged ABS plastic shell. Appearance is small, it's strong and durable. Suitable for installation in cement products, plastic products, wood products, etc.

### RFID nail tag Package