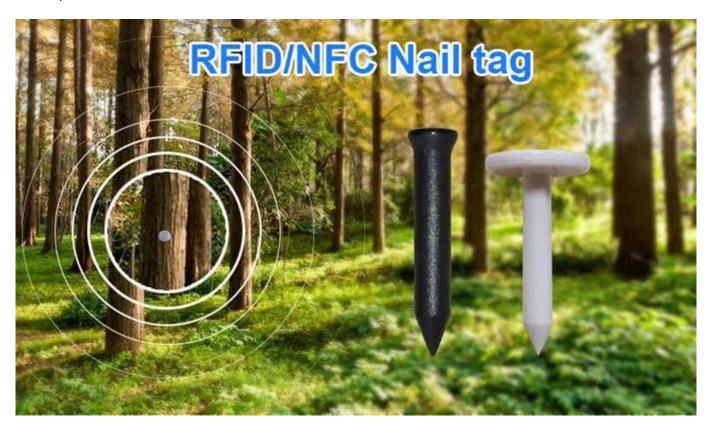

### **ABS Tree Nail RFID Tag Features:**

RFID tree nail tag is a kind of tag that can internally encapsulate chip of low frequency, high frequency, and ultra-high frequency. It is packaged in a rugged ABS plastic shell. Appearance is small, it's strong and durable. Suitable for installation in cement products, plastic products, wood products, etc.

## **ABS Tree Nail RFID Tag Application:**

**ABS Tree Nail RFID Tag Packing Details:** 