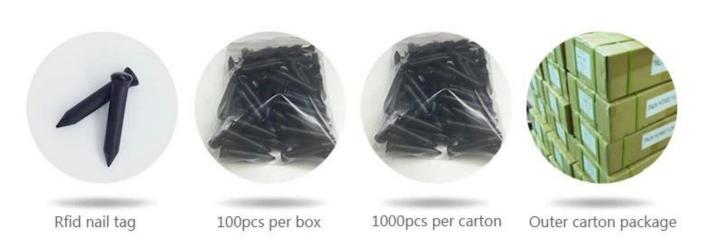

### RFID nail tag Package

| Craft:                  | encode, etc                                                                                                                                                                                                                                                                                                     |
|-------------------------|-----------------------------------------------------------------------------------------------------------------------------------------------------------------------------------------------------------------------------------------------------------------------------------------------------------------|
| Color:                  | black                                                                                                                                                                                                                                                                                                           |
| Application:            | Mainly suitable for all kinds of non-metal goods management, security inspection, military packaging, packaging identification, vehicle identification, park management, tree management and other asset identification management systems. Installed in cement products, plastic products, wood products, etc. |
| Minimum order quantity: | 500 pieces                                                                                                                                                                                                                                                                                                      |
| Sample:                 | Free sample is available for test                                                                                                                                                                                                                                                                               |
| Packing:                | 100 pieces/box, 1000 pieces/carton                                                                                                                                                                                                                                                                              |
| Delivery:               | About 7 days                                                                                                                                                                                                                                                                                                    |
| Brand name:             | Chuangxinjia                                                                                                                                                                                                                                                                                                    |