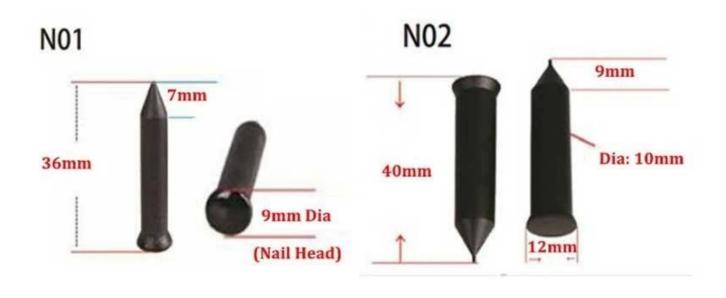

### **ABS Tree Nail RFID Tag Specifications:**

| Product:             | rfid tree nail tag                                                                                                                                                                     |
|----------------------|----------------------------------------------------------------------------------------------------------------------------------------------------------------------------------------|
| Material:            | Special ABS material or customized                                                                                                                                                     |
| Size:                | 36*6mm, 40*10mm, 41*28mm(can be customized )                                                                                                                                           |
| Frequency:           | 125KHz, 134.2KHz, 13.56MHz, 860-960MHz                                                                                                                                                 |
| Chip:                | LF: EM4200, TK4100, T5577, HiTag1, HiTag2;<br>HF: FMIIRF08, MIFAREL S50, MIFAREL S70, ULTRALIGHT, NTAG213, I-CODE<br>2, TI2048, SRI512;<br>UHF: UCODE GEN2, ALIEN H3, IMPINJ Monza 4QT |
| Read distance:       | LF/HF: 1-3 cm; UHF: 50-60 cm(The actual reading distance depends on the chips and readers used by the customer and the application environment)                                        |
| Weight:              | 1.25 g                                                                                                                                                                                 |
| Working temperature: | -40°C~+85°C                                                                                                                                                                            |
| Storage temperature: | -55°C~+100°C                                                                                                                                                                           |