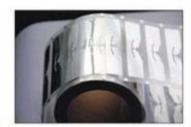

Our company provides dry inlay, wet inlay, and different kinds of sizes paper adhesive labels.

Adhesive paper tag has back gum (making of wet inlay), paper RFID tag doesn't have back gum (making of dry inlay).

Adhesive RFID tags are widely used in the supply of goods management, parcels and postal services, logistics and warehousing management system, library and rental services, air luggage tags, product certification, brand security, the usual identification system, pressure vessel label, and the logistics stickers of other non-metallic goods logistics stickers.

## Product photo of 860-960mhz uhf rfid wet inlay



## **Detailed images**

























## **Specifications:**

| Item               | UHF RFID wet inlay                                                 |
|--------------------|--------------------------------------------------------------------|
| Material           | PET,Aluminum foil etching antenna                                  |
| Frequency          | 860-960mhz                                                         |
| Chip               | All chips are available                                            |
| Size               | 25mm,30mm,25*25mm,30*30mm,As per your customized                   |
| Shape              | Round / Rectangle Or Custom made according to your request         |
| Application        | Logistics, supply chain, retail, asset management and other fields |
| Place of Origin    | Gua