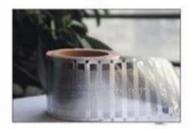

Our company provides dry inlay, wet inlay, and different kinds of sizes paper adhesive labels.

Adhesive paper tag has back gum (making of wet inlay), paper RFID tag doesn't have back gum (making of dry inlay).

Adhesive RFID tags are widely used in the supply of goods management, parcels and postal services, logistics and warehousing management system, library and rental services, air luggage tags, product certification, brand security, the usual identification system, pressure vessel label, and the logistics stickers of other non-metallic goods logistics stickers.

## Product photo of 860-960mhz uhf rfid wet inlay



## **Detailed images**

























## **Specifications:**

| Item               | UHF RFID wet inlay                                                 |
|--------------------|--------------------------------------------------------------------|
| Material           | PET,Aluminum foil etching antenna                                  |
| Frequency          | 860-960mhz                                                         |
| Chip               | All chips are available                                            |
| Size               | 25mm,30mm,25*25mm,30*30mm,As per your customized                   |
| Shape              | Round / Rectangle Or Custom made according to your request         |
| Application        | Logistics, supply chain, retail, asset management and other fields |
| Place of Origin    |