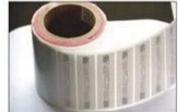

Our company provides dry inlay, wet inlay, and different kinds of sizes paper adhesive labels.

Adhesive paper tag has back gum (making of wet inlay), paper RFID tag doesn't have back gum (making of dry inlay).

Adhesive RFID tags are widely used in the supply of goods management, parcels and postal services, logistics and warehousing management system, library and rental services, air luggage tags, product certification, brand security, the usual identification system, pressure vessel label, and the logistics stickers of other non-metallic goods logistics stickers.

## Product photo of 860-960mhz uhf rfid wet inlay



## **Detailed images**

























## **Specifications:**

| Item               | UHF RFID wet inlay                                                 |
|--------------------|--------------------------------------------------------------------|
| Material           | PET,Aluminum foil etching antenna                                  |
| Frequency          | 860-960mhz                                                         |
| Chip               | All chips are available                                            |
| Size               | 25mm,30mm,25*25mm,30*30mm,As per your customized                   |
| Shape              | Round / Rectangle Or Custom made according to your request         |
| Application        | Logistics, supply chain, retail, asset management and other fields |
| Place of Origin    | Guangdo