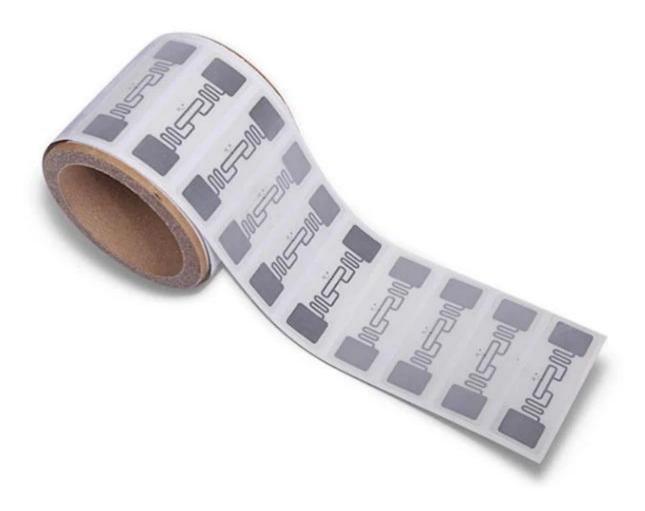

Our company provides dry inlay, wet inlay, and different kinds of sizes paper adhesive labels.

Adhesive paper tag has back gum (making of wet inlay), paper RFID tag doesn't have back gum (making of dry inlay).

Adhesive RFID tags are widely used in the supply of goods management, parcels and postal services, logistics and warehousing management system, library and rental services, air luggage tags, product certification, brand security, the usual identification system, pressure vessel label, and the logistics stickers of other non-metallic goods logistics stickers.

## Product photo of 860-960mhz uhf rfid wet inlay



## **Detailed images**

























## **Specifications:**

| Item               | UHF RFID wet inlay                                                 |
|--------------------|--------------------------------------------------------------------|
| Material           | PET,Aluminum foil etching antenna                                  |
| Frequency          | 860-960mhz                                                         |
| Chip               | All chips are available                                            |
| Size               | 25mm,30mm,25*25mm,30*30mm,As per your customized                   |
| Shape              | Round / Rectangle Or Custom made according to your request         |
| Application        | Logistics, supply chain, retail, asset management and other