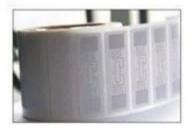

Our company provides dry inlay, wet inlay, and different kinds of sizes paper adhesive labels.

Adhesive paper tag has back gum (making of wet inlay), paper RFID tag doesn't have back gum (making of dry inlay).

Adhesive RFID tags are widely used in the supply of goods management, parcels and postal services, logistics and warehousing management system, library and rental services, air luggage tags, product certification, brand security, the usual identification system, pressure vessel label, and the logistics stickers of other non-metallic goods logistics stickers.

## Product photo of 860-960mhz uhf rfid wet inlay



## **Detailed images**

























## **Specifications:**

| Item               | UHF RFID wet inlay                                                 |
|--------------------|--------------------------------------------------------------------|
| Material           | PET,Aluminum foil etching antenna                                  |
| Frequency          | 860-960mhz                                                         |
| Chip               | All chips are available                                            |
| Size               | 25mm,30mm,25*25mm,30*30mm,As per your customized                   |
| Shape              | Round / Rectangle Or Custom made according to your request         |
| Application        | Logistics, supply chain, retail, asset management and other fields |
| Place of Origin    | Guangdong