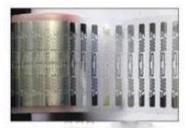

Our company provides dry inlay, wet inlay, and different kinds of sizes paper adhesive labels.

Adhesive paper tag has back gum (making of wet inlay), paper RFID tag doesn't have back gum (making of dry inlay).

Adhesive RFID tags are widely used in the supply of goods management, parcels and postal services, logistics and warehousing management system, library and rental services, air luggage tags, product certification, brand security, the usual identification system, pressure vessel label, and the logistics stickers of other non-metallic goods logistics stickers.

## Product photo of 860-960mhz uhf rfid wet inlay



## **Detailed images**

























## **Specifications:**

| Item               | UHF RFID wet inlay                                                 |
|--------------------|--------------------------------------------------------------------|
| Material           | PET,Aluminum foil etching antenna                                  |
| Frequency          | 860-960mhz                                                         |
| Chip               | All chips are available                                            |
| Size               | 25mm,30mm,25*25mm,30*30mm,As per your customized                   |
| Shape              | Round / Rectangle Or Custom made according to your request         |
| Application        | Logistics, supply chain, retail, asset management and other fields |
| Place of Origin    | G