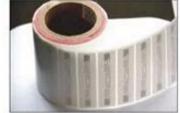

Our company provides dry inlay, wet inlay, and different kinds of sizes paper adhesive labels.

We own the HF/UHF antenna design technology, full set of automatic label production line, and we can design UHF antenna for our customers if paid, and use paper/PET/PVC/ABS/adhesive to make roll RFID tags or single RFID tags According to customer requirements.

Adhesive paper tag has back gum (making of wet inlay), paper RFID tag doesn't have back gum (making of dry inlay).

## Product image of 860-960mhz UHF RFID dry inlay



## **Detailed images**

























## **Specifications:**

| Item               | UHF RFID dry inlay                                                 |
|--------------------|--------------------------------------------------------------------|
| Material           | PET,Aluminum foil etching antenna                                  |
| Frequency          | 860-960mhz                                                         |
| Chip               | All chips are available                                            |
| Size               | 25mm,30mm,25*25mm,30*30mm,As per your customized                   |
| Shape              | Round / Rectangle Or Custom made according to your request         |
| Application        | Logistics, supply chain, retail, asset management and other fields |
| Place of Origin    | Guangdo