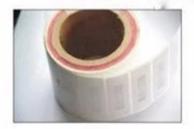

Our company provides dry inlay, wet inlay, and different kinds of sizes paper adhesive labels.

We own the HF/UHF antenna design technology, full set of automatic label production line, and we can design UHF antenna for our customers if paid, and use paper/PET/PVC/ABS/adhesive to make roll RFID tags or single RFID tags According to customer requirements.

Adhesive paper tag has back gum (making of wet inlay), paper RFID tag doesn't have back gum (making of dry inlay).

## Product image of 860-960mhz UHF RFID dry inlay



## **Detailed images**

























## **Specifications:**

| Item               | UHF RFID dry inlay                                                 |
|--------------------|--------------------------------------------------------------------|
| Material           | PET,Aluminum foil etching antenna                                  |
| Frequency          | 860-960mhz                                                         |
| Chip               | All chips are available                                            |
| Size               | 25mm,30mm,25*25mm,30*30mm,As per your customized                   |
| Shape              | Round / Rectangle Or Custom made according to your request         |
| Application        | Logistics, supply chain, retail, asset management and other fields |
| Place of Origin    | Guang