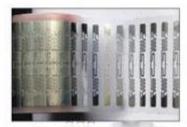

Our company provides dry inlay, wet inlay, and different kinds of sizes paper adhesive labels.

We own the HF/UHF antenna design technology, full set of automatic label production line, and we can design UHF antenna for our customers if paid, and use paper/PET/PVC/ABS/adhesive to make roll RFID tags or single RFID tags According to customer requirements.

Adhesive paper tag has back gum (making of wet inlay), paper RFID tag doesn't have back gum (making of dry inlay).

## Product image of 860-960mhz UHF RFID dry inlay



## **Detailed images**

























## **Specifications:**

| Item               | UHF RFID dry inlay                                                 |
|--------------------|--------------------------------------------------------------------|
| Material           | PET,Aluminum foil etching antenna                                  |
| Frequency          | 860-960mhz                                                         |
| Chip               | All chips are available                                            |
| Size               | 25mm,30mm,25*25mm,30*30mm,As per your customized                   |
| Shape              | Round / Rectangle Or Custom made according to your request         |
| Application        | Logistics, supply chain, retail, asset management and other fields |
| Place of Origin    | G