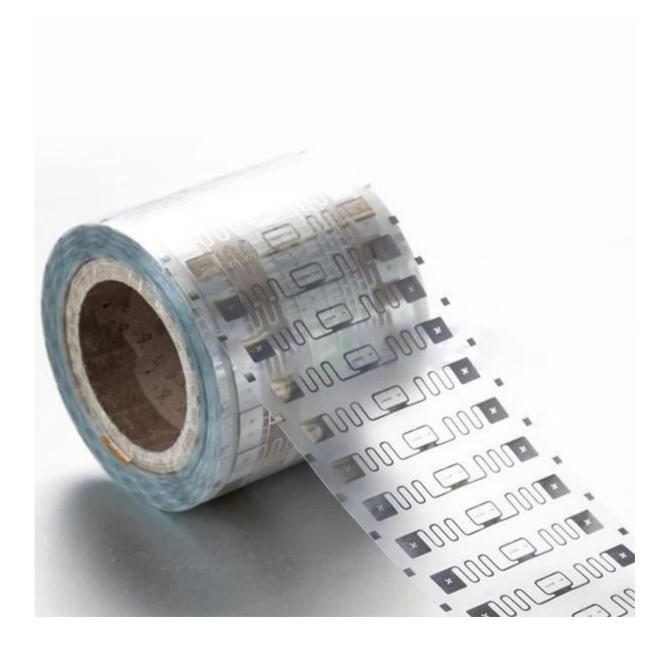

Our company provides dry inlay, wet inlay, and different kinds of sizes paper adhesive labels.

We own the HF/UHF antenna design technology, full set of automatic label production line, and we can design UHF antenna for our customers if paid, and use paper/PET/PVC/ABS/adhesive to make roll RFID tags or single RFID tags According to customer requirements.

Adhesive paper tag has back gum (making of wet inlay), paper RFID tag doesn't have back gum (making of dry inlay).

## Product image of 860-960mhz UHF RFID dry inlay



## **Detailed images**

























## **Specifications:**

| Item               | UHF RFID dry inlay                                                 |
|--------------------|--------------------------------------------------------------------|
| Material           | PET,Aluminum foil etching antenna                                  |
| Frequency          | 860-960mhz                                                         |
| Chip               | All chips are available                                            |
| Size               | 25mm,30mm,25*25mm,30*30mm,As per your customized                   |
| Shape              | Round / Rectangle Or Custom made according to your request         |
| Application        | Logistics, supply chain, retail, asset management and other