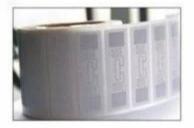

Our company provides dry inlay, wet inlay, and different kinds of sizes paper adhesive labels.

We own the HF/UHF antenna design technology, full set of automatic label production line, and we can design UHF antenna for our customers if paid, and use paper/PET/PVC/ABS/adhesive to make roll RFID tags or single RFID tags According to customer requirements.

Adhesive paper tag has back gum (making of wet inlay), paper RFID tag doesn't have back gum (making of dry inlay).

## Product image of 860-960mhz UHF RFID dry inlay



## **Detailed images**

























## **Specifications:**

| Item               | UHF RFID dry inlay                                                 |
|--------------------|--------------------------------------------------------------------|
| Material           | PET,Aluminum foil etching antenna                                  |
| Frequency          | 860-960mhz                                                         |
| Chip               | All chips are available                                            |
| Size               | 25mm,30mm,25*25mm,30*30mm,As per your customized                   |
| Shape              | Round / Rectangle Or Custom made according to your request         |
| Application        | Logistics, supply chain, retail, asset management and other fields |
| Place of Origin    | Guangdong