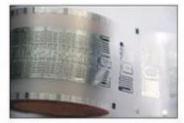

Our company provides dry inlay, wet inlay, and different kinds of sizes paper adhesive labels.

We own the HF/UHF antenna design technology, full set of automatic label production line, and we can design UHF antenna for our customers if paid, and use paper/PET/PVC/ABS/adhesive to make roll RFID tags or single RFID tags According to customer requirements.

Adhesive paper tag has back gum (making of wet inlay), paper RFID tag doesn't have back gum (making of dry inlay).

## Product image of 860-960mhz UHF RFID dry inlay



## **Detailed images**

























## **Specifications:**

| Item               | UHF RFID dry inlay                                                 |
|--------------------|--------------------------------------------------------------------|
| Material           | PET,Aluminum foil etching antenna                                  |
| Frequency          | 860-960mhz                                                         |
| Chip               | All chips are available                                            |
| Size               | 25mm,30mm,25*25mm,30*30mm,As per your customized                   |
| Shape              | Round / Rectangle Or Custom made according to your request         |
| Application        | Logistics, supply chain, retail, asset management and other fields |
| Place of Origin    | Guangdong, Ch