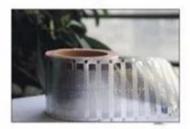

Our company provides dry inlay, wet inlay, and different kinds of sizes paper adhesive labels.

We own the HF/UHF antenna design technology, full set of automatic label production line, and we can design UHF antenna for our customers if paid, and use paper/PET/PVC/ABS/adhesive to make roll RFID tags or single RFID tags According to customer requirements.

Adhesive paper tag has back gum (making of wet inlay), paper RFID tag doesn't have back gum (making of dry inlay).

## Product image of 860-960mhz UHF RFID dry inlay



## **Detailed images**

























## **Specifications:**

| Item               | UHF RFID dry inlay                                                 |
|--------------------|--------------------------------------------------------------------|
| Material           | PET,Aluminum foil etching antenna                                  |
| Frequency          | 860-960mhz                                                         |
| Chip               | All chips are available                                            |
| Size               | 25mm,30mm,25*25mm,30*30mm,As per your customized                   |
| Shape              | Round / Rectangle Or Custom made according to your request         |
| Application        | Logistics, supply chain, retail, asset management and other fields |
| Place of Origin    |