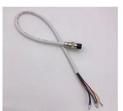

Product lists: 1pc antenna,1pc power adaper,1pc plug,1pc data line,1pc installation bracket

Power adapter/Plug

Packaging Details: 1 set 1 small case 1 set package weight: 3.95kg Package size: 60cm×48cm×11cm