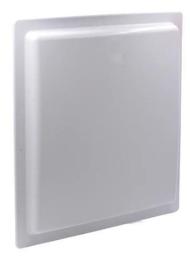

CJ2712A is a high-performance UHF RFID antenna with FCC frequency [] 902 [] 928 MHz [], with high gain, low VSWR and circularly polarized characteristics. It uses plastic housing with strong structure, long protection and good stability. UHF RFID antenna is widely used in vehicle management, storage management, asset management and other fields.

## **Product Parameters:**

| Physical Parameter                  |                       |
|-------------------------------------|-----------------------|
| Antenna Dimension                   | 445mm×445mm×40mm      |
| Package Dimension                   | 60cm×48cm×11cm        |
| Antenna Weight                      | About 1.95kg          |
| Antenna Gross weight                | About 3.95kg          |
| Material                            | ABS                   |
| Color                               | White                 |
| Pole Diameter                       | Ф40mm∏80mm            |
| Maximum Resistance To Wind Strength | 60 m/s                |
| Operating Temperature               | -40 <u></u> +70°C     |
| Electrical indicators               |                       |
| Operating Frequency                 | 902∏928MHz            |
| Gain                                | 12dBi                 |
| Beam Width                          | Hor: 45°, Ver: 45°    |
| Polarization Type                   | Circular polarization |
| Voltage Standing Wave Ratio (VSWR)  | ≤1.5                  |
| Front To Back Ratio                 | ≥25                   |
| Impedance                           | 50Ω                   |
| Maximum Output Power                | 100W                  |
| Connector Type                      | N                     |