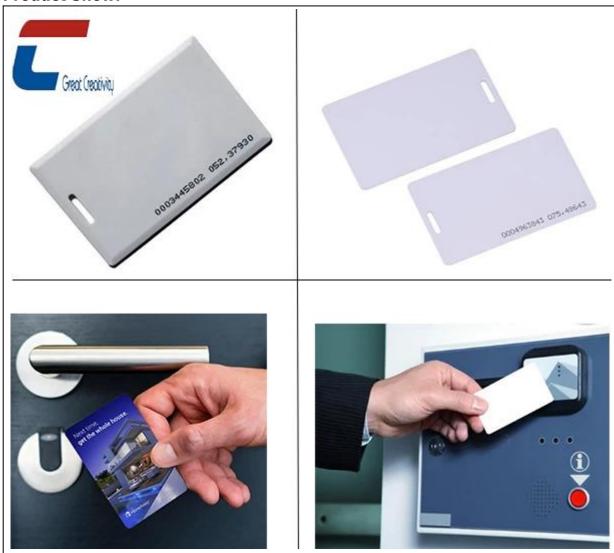

## **Product Show:**

## **Product Description:**

RFID proximity card is the most economical RFID ID card, with ID number and a portable hole, can print LOGO and text message. It is applicable to the field of high traffic flow, mainly used in the patrol system, the attendance system, the entrance guard system and the enterprise one-card system.