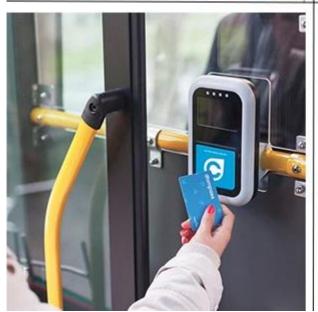

|
| Certificate:      | ISO9001, SGS, ROHS, EN71                                                                                                                                                                                                                                                       |
| Company brand:    | Chuangxinjia                                                                                                                                                                                                                                                                   |

## **Product Application:**