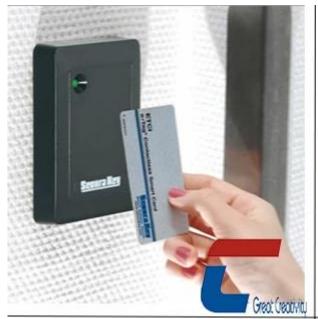

|
| Certificate:      | ISO9001, SGS, ROHS, EN71                                                                                                                                                                                                                                                       |
| Company brand:    | Chuangxinjia                                                                                                                                                                                                                                                                   |

## **Product Application:**