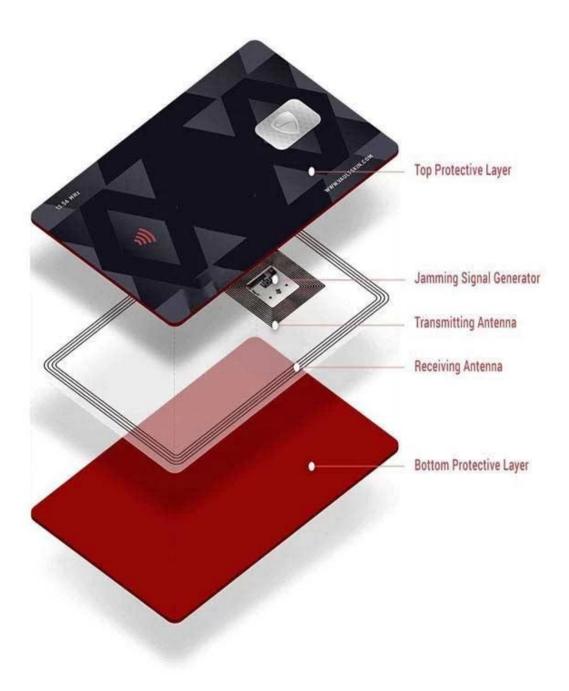

NFC PLA Blocking Card Specifications:

| Product name:        | RFID blocking card                  |
|----------------------|-------------------------------------|
| Material:            | PLA /Plastic PVC+RFID blocking chip |
| Blocking Frenquency: | HF 13.56mhz                         |
| Size:                | 85.5*54*1.5mm or custom             |
| Printing:            | Custom LOGO Printing                |
| MOQ:                 | 100PCS                              |
| Supply Ability:      | 40000000 Piece/Pieces per Month     |