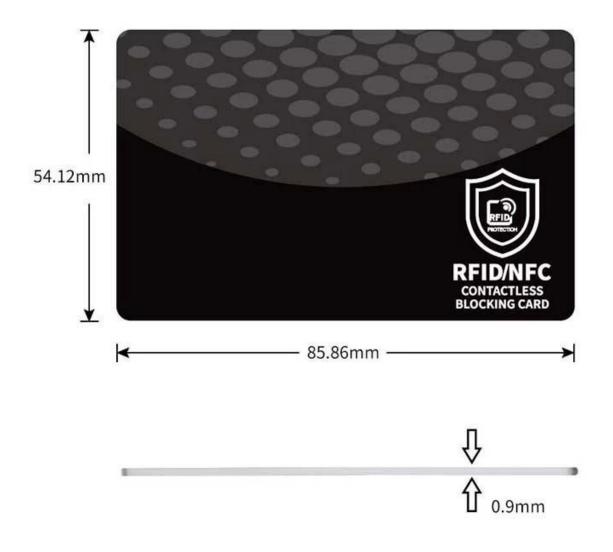

NFC PLA Blocking Card Specifications:

| Product name:        | RFID blocking card                  |
|----------------------|-------------------------------------|
| Material:            | PLA /Plastic PVC+RFID blocking chip |
| Blocking Frenquency: | HF 13.56mhz                         |
| Size:                | 85.5*54*1.5mm or custom             |
| Printing:            | Custom LOGO Printing                |
| MOQ:                 | 100PCS                              |
| Supply Ability:      | 40000000 Piece/Pieces per Month     |

## CREDIT CARD SIZE