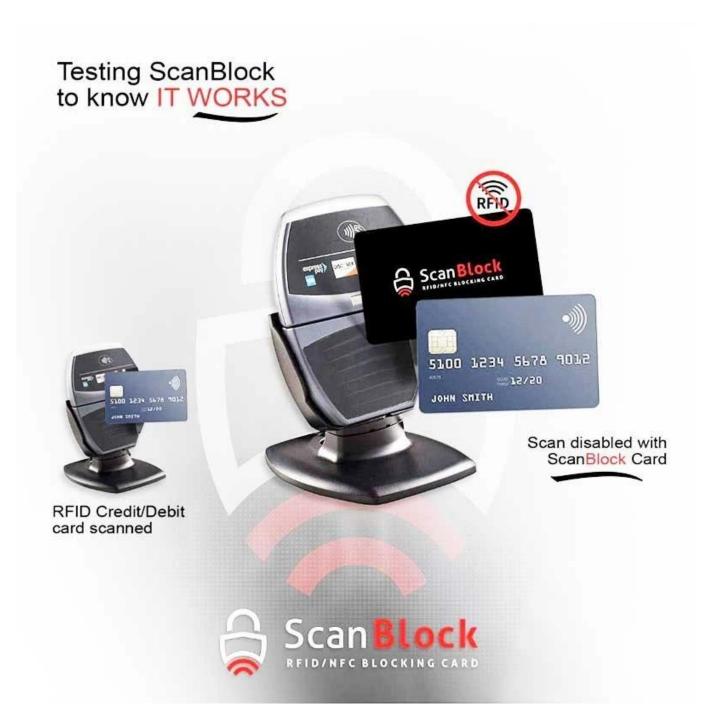

NFC PLA Blocking Card Specifications:

| Product name:        | RFID blocking card                  |
|----------------------|-------------------------------------|
| Material:            | PLA /Plastic PVC+RFID blocking chip |
| Blocking Frenquency: | HF 13.56mhz                         |
| Size:                | 85.5*54*1.5mm or custom             |
| Printing:            | Custom LOGO Printing                |
| MOQ:                 | 100PCS                              |
| Supply Ability:      | 40000000 Piece/Pieces per Month     |