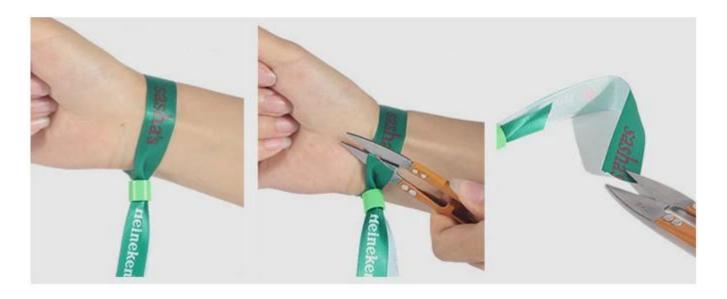

|
| Shipping information:        | 9-12 working days after the order confirmed                                                                                                                                                                                  |

| Minimum order quantity: | 500 pieces                             |
|-------------------------|----------------------------------------|
| Sample:                 | Free samples are available for testing |
| Place of origin:        | Guangdong China (Mainland)             |
| Brand name:             | Chuangxinjia                           |



# One-time wrist rope

Use the method as shown



### **Production Process of RFID Fabric Bracelet:**

#### Fabric RFID Wristband Production Process



## **Our Company and Factory:**

## **Company Introduction**

## Office

3,000 m<sup>2</sup> office, 250+ professional sales service you!















Shenzhen Great Creativity Smart Card Co.,Ltd.

#### Factory

12,000m2 clean work shop, more than 500 staffs, strict QC system, full set of advanced machines for all kinds of crafts production, ensuring each order will be taken cared fast and well.













If you want to know more or want to customize RFID/NFC fabric wristband products, please feel free to contact us: <a href="mailto:info@nfctagfactory.com">info@nfctagfactory.com</a>