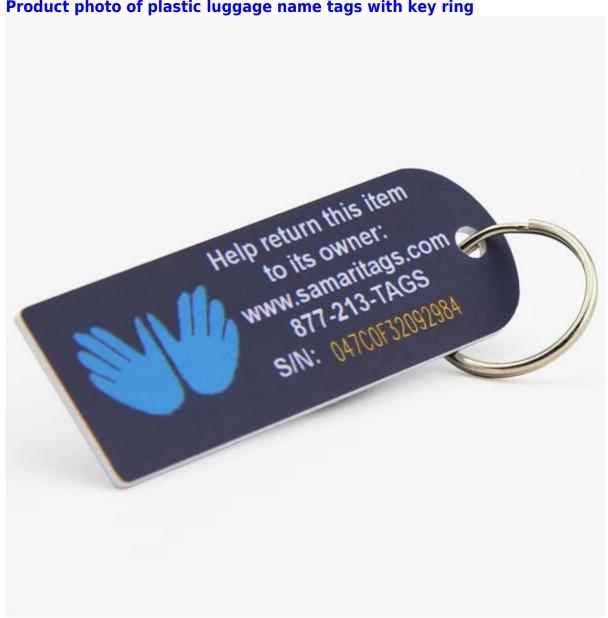

The luggage tag is the most popular fashion accessories for Europe and the United States and other countries, also is the best choice of the new human, let you cool and fashion!

Product photo of plastic luggage name tags with key ring