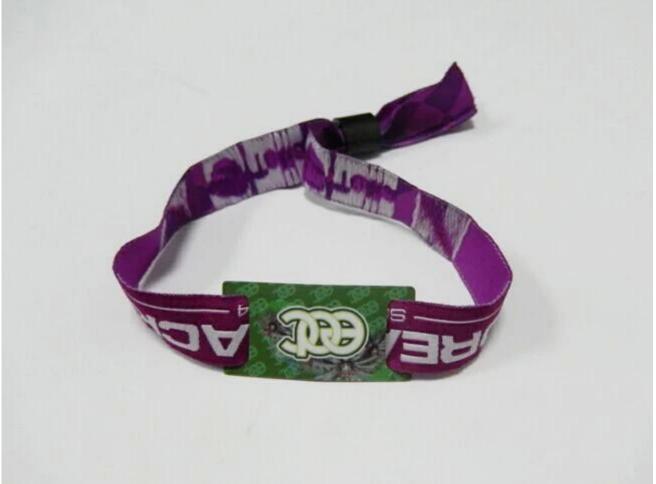

### Product Picture of one-time woven RFID wristband tag

#### Product Description of one-time woven RFID wristband tag

Material: pvc for tags; woven fabric bands. Dimension: 36\*25mm for tags; 350\*15mm for fabric bands or by your demand. Frequency: LH/125KHz; HF/13.56MHz. Protocol: ISO 14443A/15693. Available chip: -LF(125KHz): TK4100, EM4200, ATA5577, etc. -HF(13.56MHz): NXP Ntag213, Mifare S50, NXP Ultralight, NXP Ultralight C, NXP EV1 desfire, Broadcom Topaz 512 etc. Color: custom logo printing on rfid fabric wristband is available. Artwork: serial number laser printing, urls encode, chip locked, logo printing, V-card etc. Reading distance: 3-10cm and depend on reader power and using environment. Application of RFID woven fabric wristband: access control, cashless payments and social media integration etc. Packaging Details: Natural package,100 pcs/OPP bag,10 bags/CNT,I.E 1000pcs/CNT. Delivery Detail: 9-12 working days after the order confirmed. Shipping way: by express(DHL,FEDEX), by air, by sea. Price term: EXW(shenzhen),FOB(shenzhen),CIF,CNF etc. Pay term: payment by TT, L/C, Western Union, MoneyGram etc. Certificate: ISO9001-2008,SGS,ROHS,EN71. Free samples are available upon request. MOQ of RFID woven fabric wristband: 500 pcs.