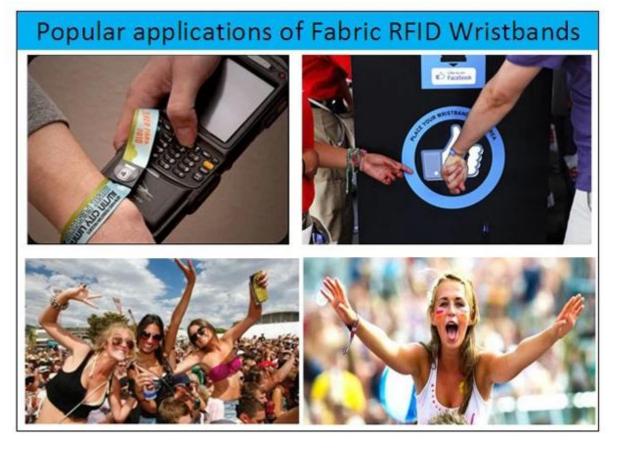

#### Main Applications for RFID fabric woven wristband

LF and HF RFID wristbands or RFID bracelets are in a variety of colours and styles. Choose either 125 KHz or 13.56 MHz for short read range (up to 15~20 cm) RFID applications.

Suitable for event management, club memberships, water parks, spas, lockers, factory operators and any office and building access control systems.