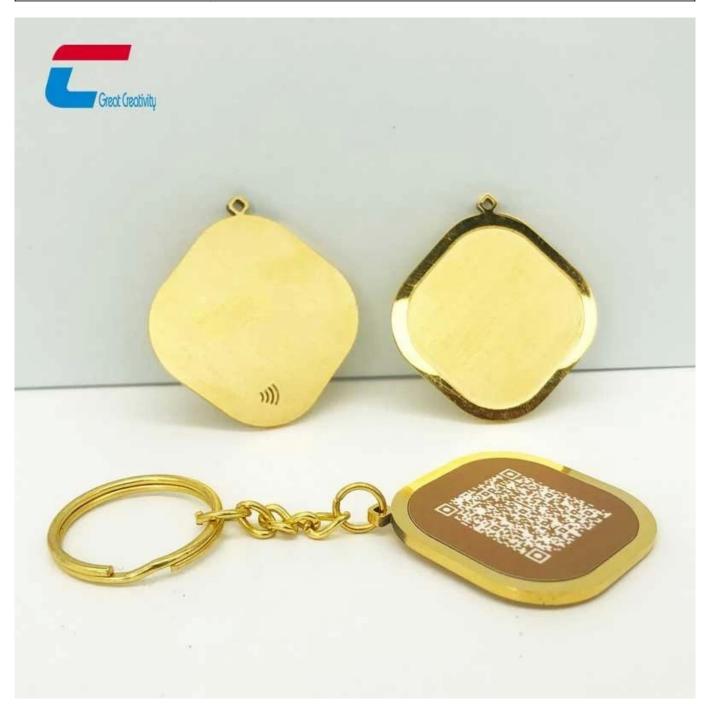

## NFC 24K Gold Metal Key Chain Specifications:

| Material:                                    | Brass, Copper, Aluminum, Stainless steel                                                  |
|----------------------------------------------|-------------------------------------------------------------------------------------------|
| Chip type:                                   | LF/HF chip                                                                                |
| Antenna:                                     | Copper antenna                                                                            |
| Dimension:                                   | 35MM /30MM/Customized                                                                     |
| Printing:                                    | custom LOGO printing and keychain style                                                   |
| Available Crafts:                            | -Etch Logo<br>-Serial Number,Barcode,QR or UID number printing;<br>-Encoding/Programmable |
| RFID Keyfob NFC Tag Keychain<br>Application: | For access control tag<br>For social media share tag<br>For nfc business tag              |
| Sample:                                      | Free samples are available upon request                                                   |