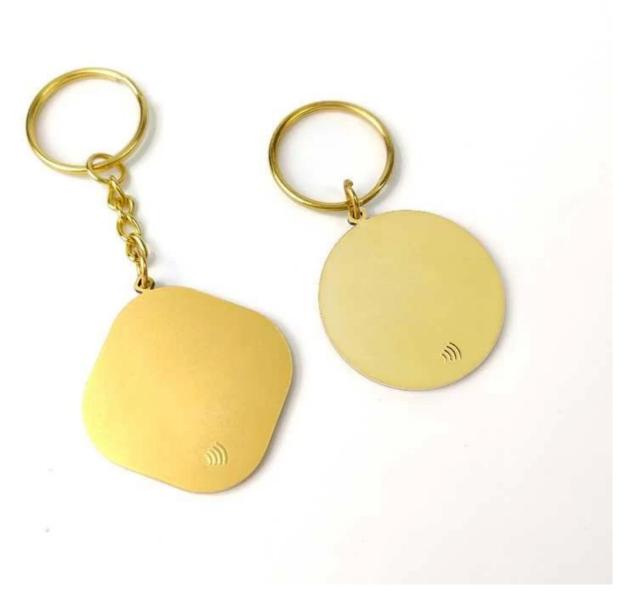

## NFC 24K Gold Metal Key Chain Specifications:

| Material:                                    | Brass, Copper, Aluminum, Stainless steel                                                  |
|----------------------------------------------|-------------------------------------------------------------------------------------------|
| Chip type:                                   | LF/HF chip                                                                                |
| Antenna:                                     | Copper antenna                                                                            |
| Dimension:                                   | 35MM /30MM/Customized                                                                     |
| Printing:                                    | custom LOGO printing and keychain style                                                   |
| Available Crafts:                            | -Etch Logo<br>-Serial Number,Barcode,QR or UID number printing;<br>-Encoding/Programmable |
| RFID Keyfob NFC Tag Keychain<br>Application: | For access control tag<br>For social media share tag<br>For nfc business tag              |
| Sample:                                      | Free samples are available upon request                                                   |