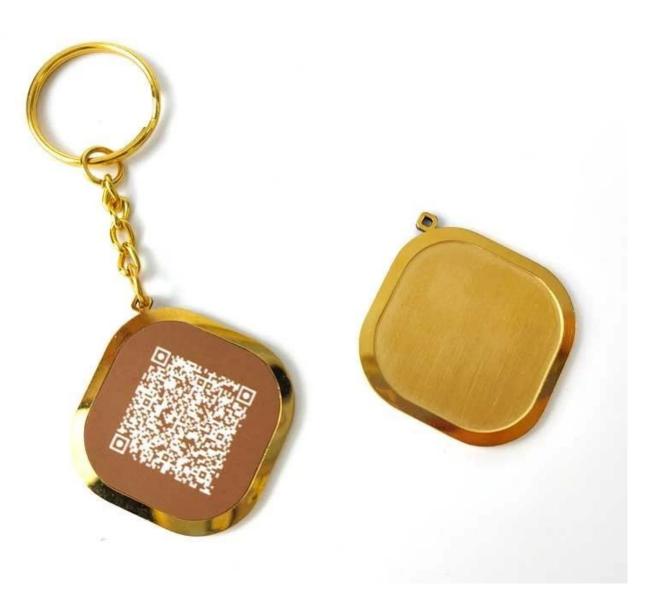

## NFC 24K Gold Metal Key Chain Specifications:

| Material:                                    | Brass, Copper, Aluminum, Stainless steel                                                  |
|----------------------------------------------|-------------------------------------------------------------------------------------------|
| Chip type:                                   | LF/HF chip                                                                                |
| Antenna:                                     | Copper antenna                                                                            |
| Dimension:                                   | 35MM /30MM/Customized                                                                     |
| Printing:                                    | custom LOGO printing and keychain style                                                   |
| Available Crafts:                            | -Etch Logo<br>-Serial Number,Barcode,QR or UID number printing;<br>-Encoding/Programmable |
| RFID Keyfob NFC Tag Keychain<br>Application: | For access control tag<br>For social media share tag<br>For nfc business tag              |
| Sample:                                      | Free samples are available upon request                                                   |