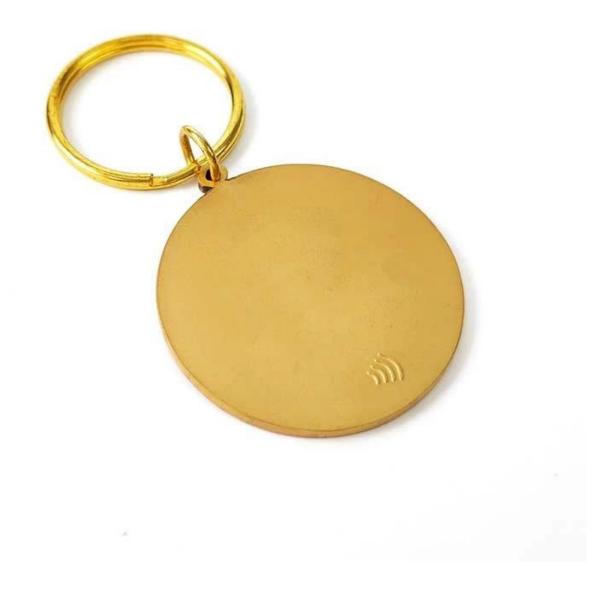

## NFC 24K Gold Metal Key Chain Specifications:

| Material:                                    | Brass, Copper, Aluminum, Stainless steel                                                  |
|----------------------------------------------|-------------------------------------------------------------------------------------------|
| Chip type:                                   | LF/HF chip                                                                                |
| Antenna:                                     | Copper antenna                                                                            |
| Dimension:                                   | 35MM /30MM/Customized                                                                     |
| Printing:                                    | custom LOGO printing and keychain style                                                   |
| Available Crafts:                            | -Etch Logo<br>-Serial Number,Barcode,QR or UID number printing;<br>-Encoding/Programmable |
| RFID Keyfob NFC Tag Keychain<br>Application: | For access control tag<br>For social media share tag<br>For nfc business tag              |
| Sample:                                      | Free samples are available upon request                                                   |