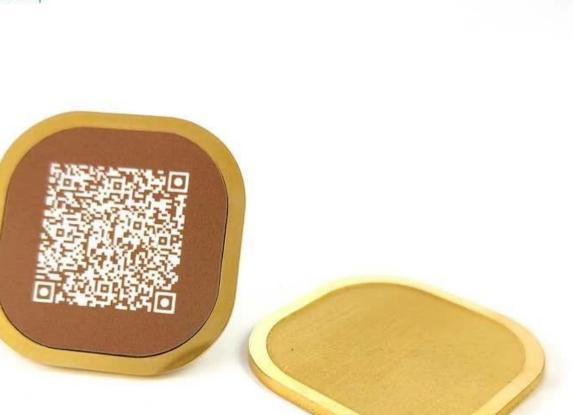

## NFC 24K Gold Metal Key Chain Specifications:

| Material:                                    | Brass, Copper, Aluminum, Stainless steel                                                  |
|----------------------------------------------|-------------------------------------------------------------------------------------------|
| Chip type:                                   | LF/HF chip                                                                                |
| Antenna:                                     | Copper antenna                                                                            |
| Dimension:                                   | 35MM /30MM/Customized                                                                     |
| Printing:                                    | custom LOGO printing and keychain style                                                   |
| Available Crafts:                            | -Etch Logo<br>-Serial Number,Barcode,QR or UID number printing;<br>-Encoding/Programmable |
| RFID Keyfob NFC Tag Keychain<br>Application: | For access control tag<br>For social media share tag<br>For nfc business tag              |
| Sample:                                      | Free samples are available upon request                                                   |