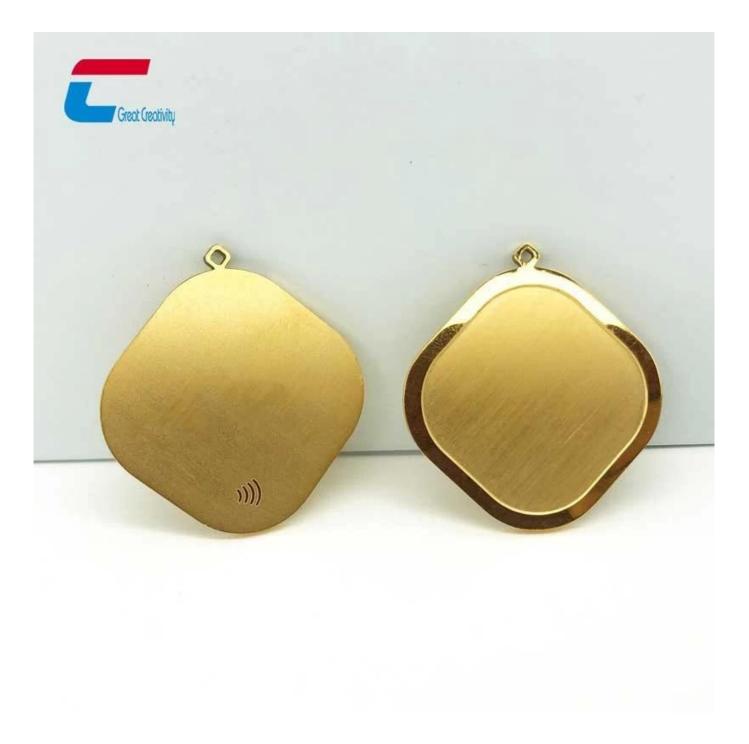

## NFC 24K Gold Metal Key Chain Specifications:

| Material:                                    | Brass, Copper, Aluminum, Stainless steel                                                  |
|----------------------------------------------|-------------------------------------------------------------------------------------------|
| Chip type:                                   | LF/HF chip                                                                                |
| Antenna:                                     | Copper antenna                                                                            |
| Dimension:                                   | 35MM /30MM/Customized                                                                     |
| Printing:                                    | custom LOGO printing and keychain style                                                   |
| Available Crafts:                            | -Etch Logo<br>-Serial Number,Barcode,QR or UID number printing;<br>-Encoding/Programmable |
| RFID Keyfob NFC Tag Keychain<br>Application: | For access control tag<br>For social media share tag<br>For nfc business tag              |
| Sample:                                      | Free samples are available upon request                                                   |