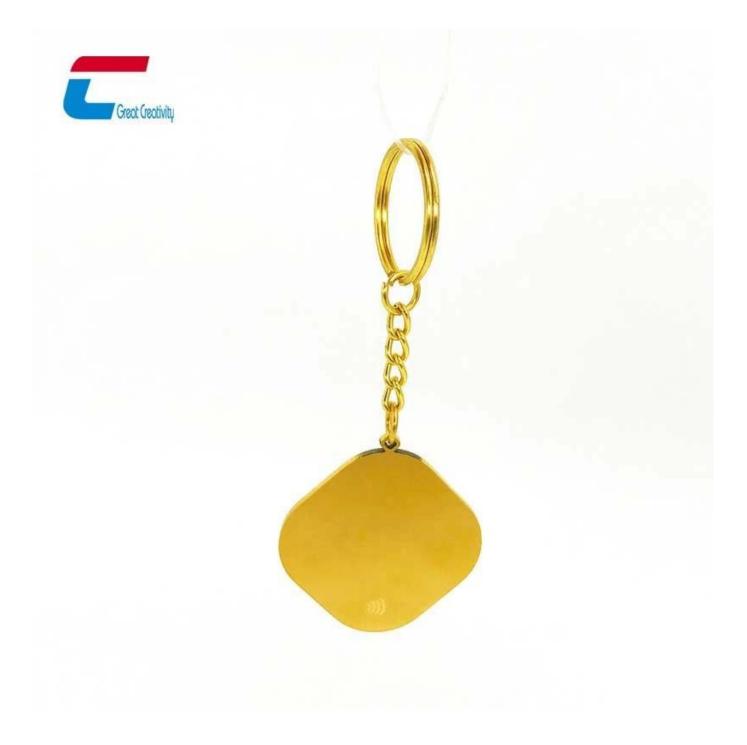

## NFC 24K Gold Metal Key Chain Specifications:

| Material:                                    | Brass, Copper, Aluminum, Stainless steel                                                  |
|----------------------------------------------|-------------------------------------------------------------------------------------------|
| Chip type:                                   | LF/HF chip                                                                                |
| Antenna:                                     | Copper antenna                                                                            |
| Dimension:                                   | 35MM /30MM/Customized                                                                     |
| Printing:                                    | custom LOGO printing and keychain style                                                   |
| Available Crafts:                            | -Etch Logo<br>-Serial Number,Barcode,QR or UID number printing;<br>-Encoding/Programmable |
| RFID Keyfob NFC Tag Keychain<br>Application: | For access control tag<br>For social media share tag<br>For nfc business tag              |
| Sample:                                      | Free samples are available upon request                                                   |