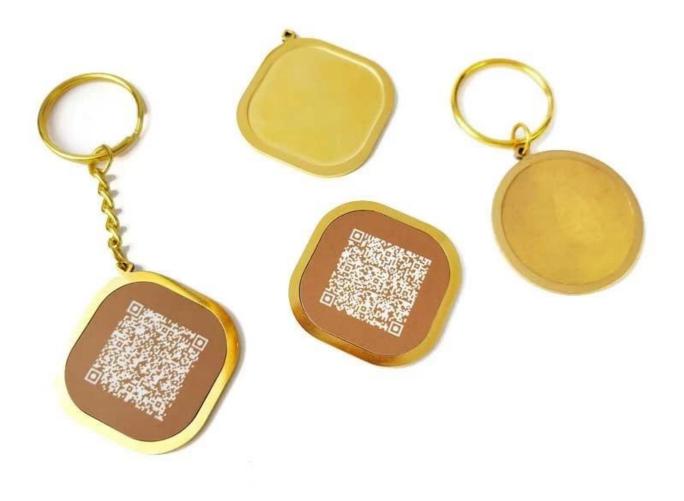

## NFC 24K Gold Metal Key Chain Specifications:

| Material:                                    | Brass, Copper, Aluminum, Stainless steel                                                  |
|----------------------------------------------|-------------------------------------------------------------------------------------------|
| Chip type:                                   | LF/HF chip                                                                                |
| Antenna:                                     | Copper antenna                                                                            |
| Dimension:                                   | 35MM /30MM/Customized                                                                     |
| Printing:                                    | custom LOGO printing and keychain style                                                   |
| Available Crafts:                            | -Etch Logo<br>-Serial Number,Barcode,QR or UID number printing;<br>-Encoding/Programmable |
| RFID Keyfob NFC Tag Keychain<br>Application: | For access control tag<br>For social media share tag<br>For nfc business tag              |
| Sample:                                      | Free samples are available upon request                                                   |