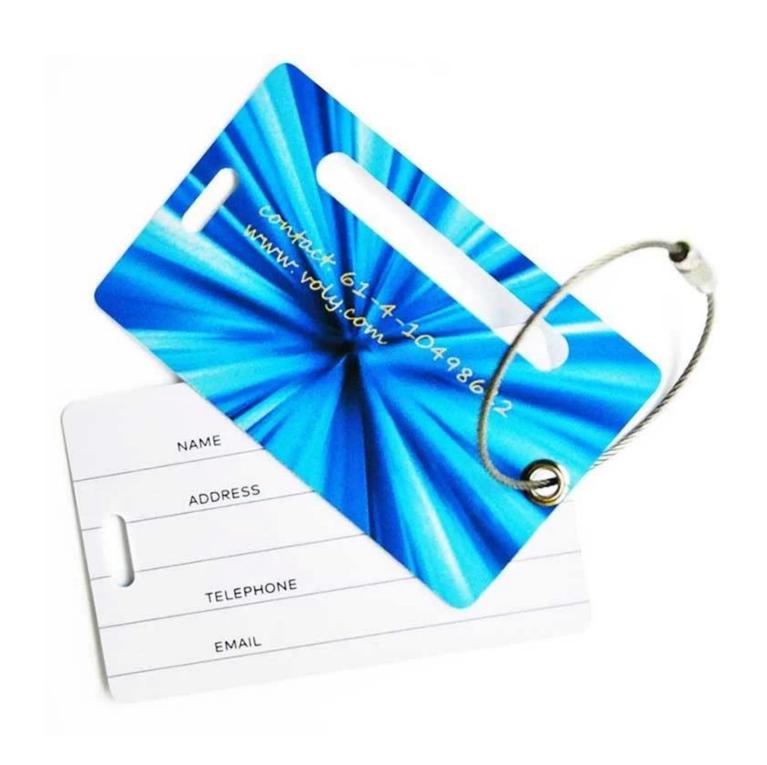

**NFC PVC Luggage Travel Card Specifications:** 

| Products:         | PVC Plastic card                                                                                                                                                                                    |
|-------------------|-----------------------------------------------------------------------------------------------------------------------------------------------------------------------------------------------------|
| Material:         | PVC, PET, ABS,PETG                                                                                                                                                                                  |
| Size:             | ISO CR80 Standard: 85.5mm*54mm*0.76mm or on demand                                                                                                                                                  |
| Available crafts: | 4 color offset printing, magnetic stripe, embossing number, signature panel, photo, barcode, hot-stamping gold/silver color, scratch-off panel, series number punch, hole punched, UV Printing etc. |
| Applications:     | Club, visiting, promotion, advertising, enterprises, bank, traffic, insurance, super marketing, parking, school, access control, etc.                                                               |

| IIDACKAND NOTALICI | 1pcs/bag ,1000pcs/carton,2000pcs/carton etc or as required for business card size plastic luggage tag wholesale |
|--------------------|-----------------------------------------------------------------------------------------------------------------|
| Certificate:       | ISO 9001-2000, ICCR, ISO 14443A 14443B                                                                          |
| Samples:           | Free samples are available upon request                                                                         |