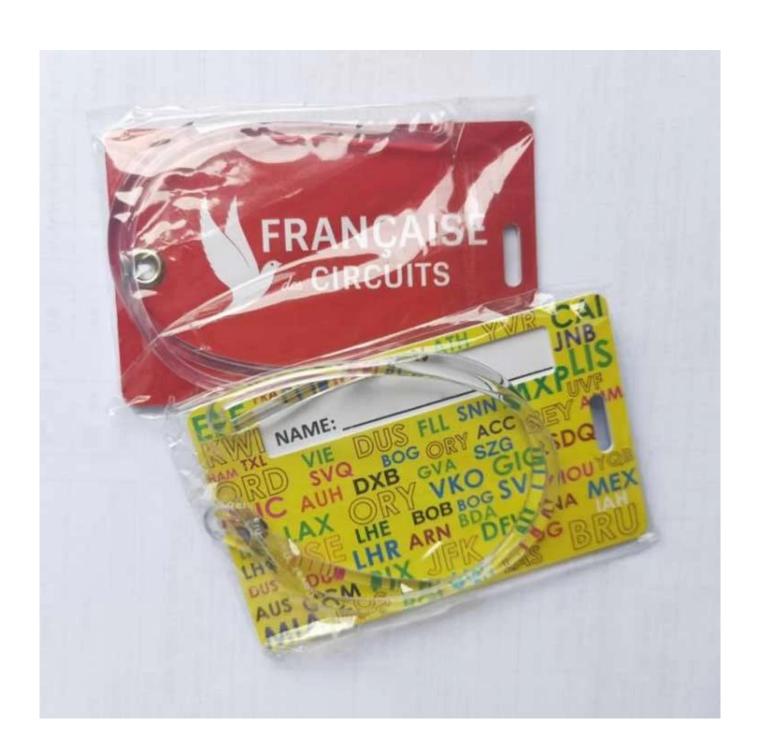

**NFC PVC Luggage Travel Card Specifications:** 

| Products:         | PVC Plastic card                                                                                                                                                                                    |
|-------------------|-----------------------------------------------------------------------------------------------------------------------------------------------------------------------------------------------------|
| Material:         | PVC, PET, ABS,PETG                                                                                                                                                                                  |
| Size:             | ISO CR80 Standard: 85.5mm*54mm*0.76mm or on demand                                                                                                                                                  |
| Available crafts: | 4 color offset printing, magnetic stripe, embossing number, signature panel, photo, barcode, hot-stamping gold/silver color, scratch-off panel, series number punch, hole punched, UV Printing etc. |
| Applications:     | Club, visiting, promotion, advertising, enterprises, bank, traffic, insurance, super marketing, parking, school, access control, etc.                                                               |

| IIDACKAND NOTALICI | 1pcs/bag ,1000pcs/carton,2000pcs/carton etc or as required for business card size plastic luggage tag wholesale |
|--------------------|-----------------------------------------------------------------------------------------------------------------|
| Certificate:       | ISO 9001-2000, ICCR, ISO 14443A 14443B                                                                          |
| Samples:           | Free samples are available upon request                                                                         |