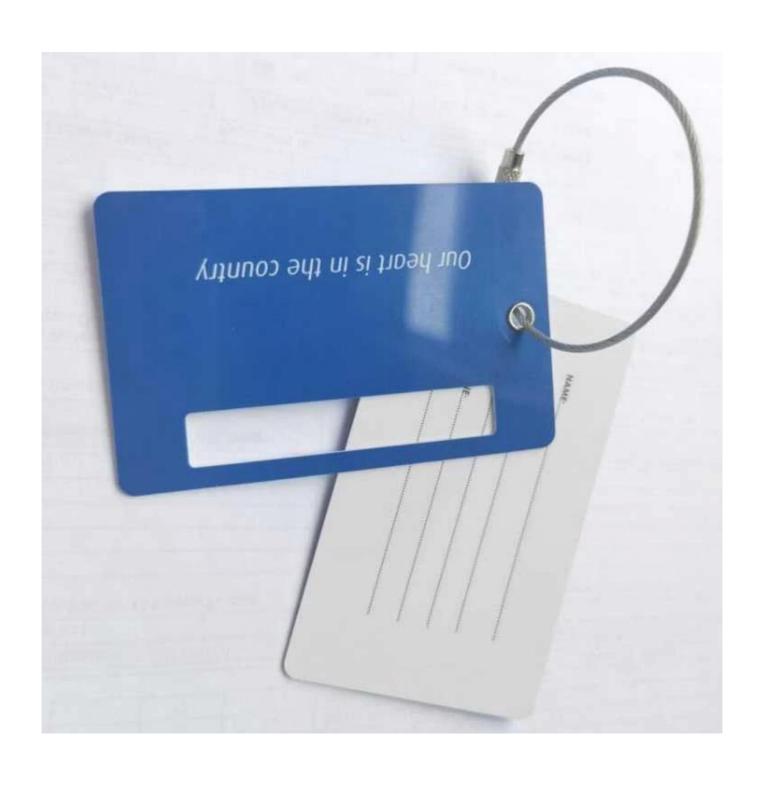

**NFC PVC Luggage Travel Card Specifications:** 

| Products:         | PVC Plastic card                                                                                                                                                                                    |
|-------------------|-----------------------------------------------------------------------------------------------------------------------------------------------------------------------------------------------------|
| Material:         | PVC, PET, ABS,PETG                                                                                                                                                                                  |
| Size:             | ISO CR80 Standard: 85.5mm*54mm*0.76mm or on demand                                                                                                                                                  |
| Available crafts: | 4 color offset printing, magnetic stripe, embossing number, signature panel, photo, barcode, hot-stamping gold/silver color, scratch-off panel, series number punch, hole punched, UV Printing etc. |
| Applications:     | Club, visiting, promotion, advertising, enterprises, bank, traffic, insurance, super marketing, parking, school, access control, etc.                                                               |