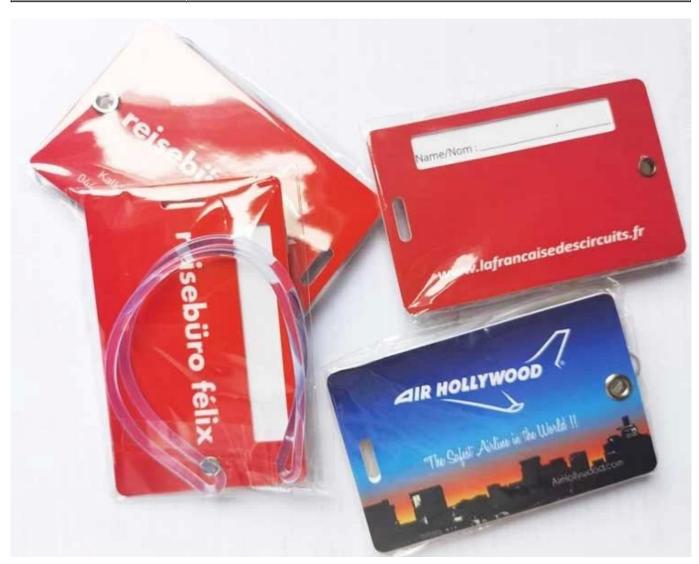

**NFC PVC Luggage Travel Card Specifications:** 

| Products:         | PVC Plastic card                                                                                                                                                                                    |
|-------------------|-----------------------------------------------------------------------------------------------------------------------------------------------------------------------------------------------------|
| Material:         | PVC, PET, ABS,PETG                                                                                                                                                                                  |
| Size:             | ISO CR80 Standard: 85.5mm*54mm*0.76mm or on demand                                                                                                                                                  |
| Available crafts: | 4 color offset printing, magnetic stripe, embossing number, signature panel, photo, barcode, hot-stamping gold/silver color, scratch-off panel, series number punch, hole punched, UV Printing etc. |
| Applications:     | Club, visiting, promotion, advertising, enterprises, bank, traffic, insurance, super marketing, parking, school, access control, etc.                                                               |

| IIDACKAND NOTALICI | 1pcs/bag ,1000pcs/carton,2000pcs/carton etc or as required for business card size plastic luggage tag wholesale |
|--------------------|-----------------------------------------------------------------------------------------------------------------|
| Certificate:       | ISO 9001-2000, ICCR, ISO 14443A 14443B                                                                          |
| Samples:           | Free samples are available upon request                                                                         |