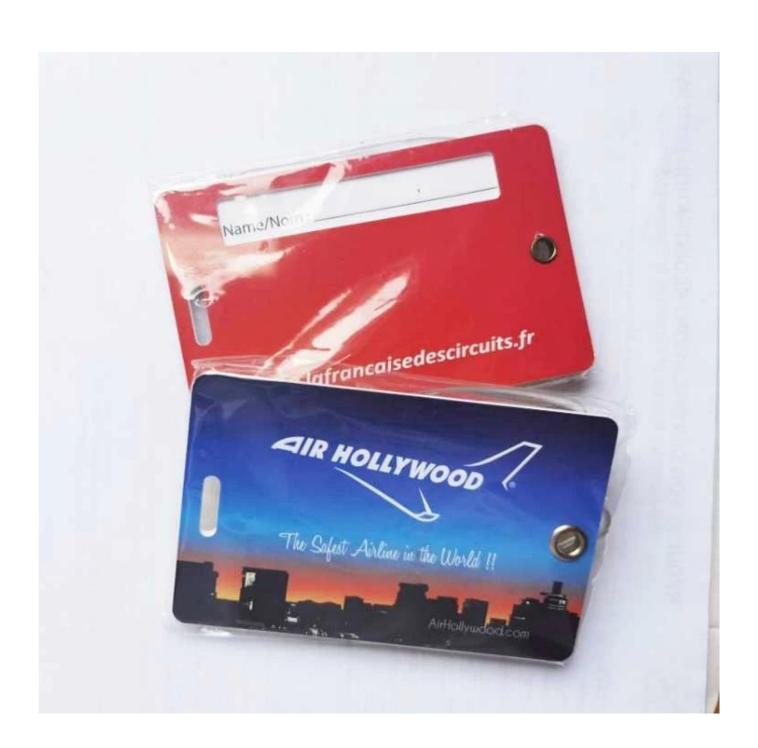

**NFC PVC Luggage Travel Card Specifications:** 

| Products:         | PVC Plastic card                                                                                                                                                                                    |
|-------------------|-----------------------------------------------------------------------------------------------------------------------------------------------------------------------------------------------------|
| Material:         | PVC, PET, ABS,PETG                                                                                                                                                                                  |
| Size:             | ISO CR80 Standard: 85.5mm*54mm*0.76mm or on demand                                                                                                                                                  |
| Available crafts: | 4 color offset printing, magnetic stripe, embossing number, signature panel, photo, barcode, hot-stamping gold/silver color, scratch-off panel, series number punch, hole punched, UV Printing etc. |
| Applications:     | Club, visiting, promotion, advertising, enterprises, bank, traffic, insurance, super marketing, parking, school, access control, etc.                                                               |