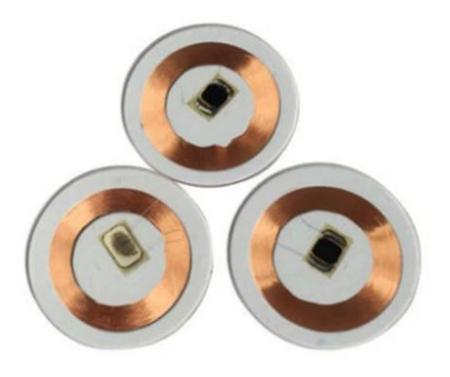

RFID coin tag is made of high quality PVC material and chip, coils and other laminated materials in the professional production equipment, structural stability and fully waterproof. Coin tag can be installed as an RFID electronic parts independently to other objects in a wireless identification role. Mainly used in inventory management, asset management, product identification, gaming chips, access control, logistics, tracking, meeting attendance, biometrics, item identification, industrial automation, the single journey ticket and so on.

### **Product technical parameters**

| Item name      | RFID cion tag                                                                                                                                  |
|----------------|------------------------------------------------------------------------------------------------------------------------------------------------|
| Size           | 30*30, 35*35, 45*45mm, etc                                                                                                                     |
| Material       | pvc                                                                                                                                            |
| Available chip | TK4100, T5577, F08, S50, S70                                                                                                                   |
| Frequency      | 125KHZ, 13.56MHZ                                                                                                                               |
| Printing       | silk printing and off-set printing                                                                                                             |
| Craft          | Barcode, Series Number Priting, UV Printing etc                                                                                                |
| Features       | waterproof, shatter-resistant, corrosion-resistant, light and compact, easy to carry                                                           |
| Application    | Access control, bus payment, parking management, identity authentication, attendance management, one card payment, product identification, etc |
| Packing        | 1000 pcs/bag                                                                                                                                   |
| Delivery Time  | 8-15 days based on QTY                                                                                                                         |
| Shipping Way   | by express(DHL,FEDEX), by air, by sea, etc                                                                                                     |
| Price Term     | by EXW(shenzhen), FOB(shenzhen), CIF, CNF etc                                                                                                  |
| Pay Term       | by TT, L/C, Western Union, MoneyGram etc                                                                                                       |
| MOQ            | 500 pcs                                                                                                                                        |
| Sample         | Free sample for testing and shipping cost collection by customer                                                                               |

#### **Product image**

**Our Company And Factory** 