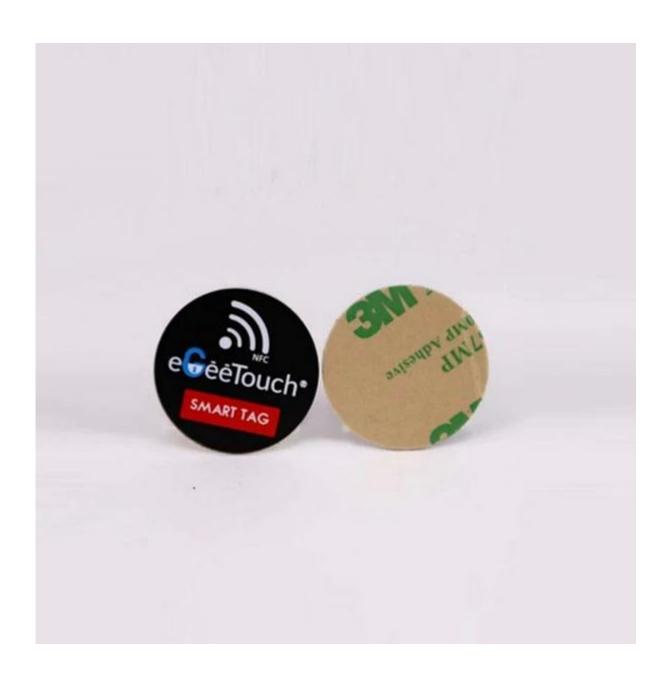

RFID coin tag is made of high quality PVC material and chip, coils and other laminated materials in the professional production equipment, structural stability and fully waterproof. Coin tag can be installed as an RFID electronic parts independently to other objects in a wireless identification role. Mainly used in inventory management, asset management, product identification, gaming chips, access control, logistics, tracking, meeting attendance, biometrics, item identification, industrial automation, the single journey ticket and so on.

### **Product technical parameters**

| Item name      | RFID cion tag                                                                                                                                  |
|----------------|------------------------------------------------------------------------------------------------------------------------------------------------|
| Size           | 30*30, 35*35, 45*45mm, etc                                                                                                                     |
| Material       | pvc                                                                                                                                            |
| Available chip | TK4100, T5577, F08, S50, S70                                                                                                                   |
| Frequency      | 125KHZ, 13.56MHZ                                                                                                                               |
| Printing       | silk printing and off-set printing                                                                                                             |
| Craft          | Barcode, Series Number Priting, UV Printing etc                                                                                                |
| Features       | waterproof, shatter-resistant, corrosion-resistant, light and compact, easy to carry                                                           |
| Application    | Access control, bus payment, parking management, identity authentication, attendance management, one card payment, product identification, etc |
| Packing        | 1000 pcs/bag                                                                                                                                   |
| Delivery Time  | 8-15 days based on QTY                                                                                                                         |
| Shipping Way   | by express(DHL,FEDEX), by air, by sea, etc                                                                                                     |
| Price Term     | by EXW(shenzhen), FOB(shenzhen), CIF, CNF etc                                                                                                  |
| Pay Term       | by TT, L/C, Western Union, MoneyGram etc                                                                                                       |
| MOQ            | 500 pcs                                                                                                                                        |
| Sample         | Free sample for testing and shipping cost collection by customer                                                                               |

#### **Product image**

**Our Company And Factory** 