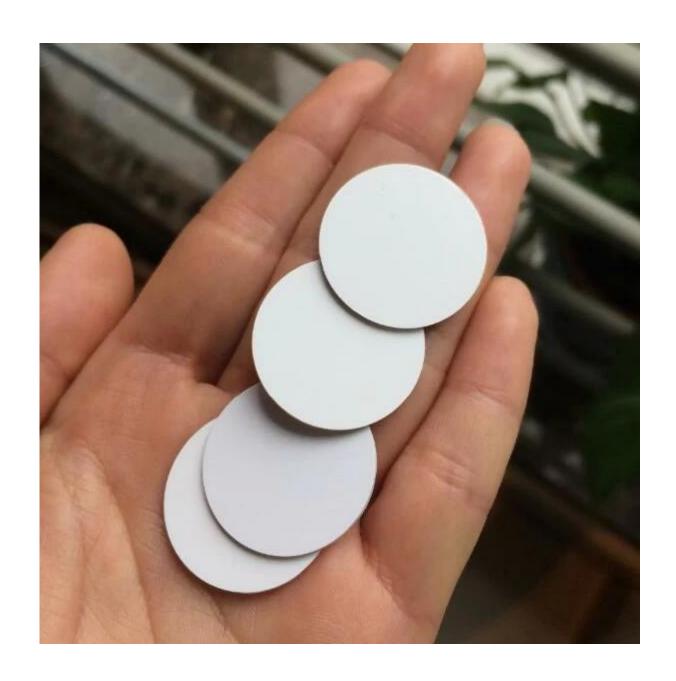

RFID coin tag is made of high quality PVC material and chip, coils and other laminated materials in the professional production equipment, structural stability and fully waterproof. Coin tag can be installed as an RFID electronic parts independently to other objects in a wireless identification role. Mainly used in inventory management, asset management, product identification, gaming chips, access control, logistics, tracking, meeting attendance, biometrics, item identification, industrial automation, the single journey ticket and so on.

### **Product technical parameters**

| Item name      | RFID cion tag                                                                                                                                  |
|----------------|------------------------------------------------------------------------------------------------------------------------------------------------|
| Size           | 30*30, 35*35, 45*45mm, etc                                                                                                                     |
| Material       | pvc                                                                                                                                            |
| Available chip | TK4100, T5577, F08, S50, S70                                                                                                                   |
| Frequency      | 125KHZ, 13.56MHZ                                                                                                                               |
| Printing       | silk printing and off-set printing                                                                                                             |
| Craft          | Barcode, Series Number Priting, UV Printing etc                                                                                                |
| Features       | waterproof, shatter-resistant, corrosion-resistant, light and compact, easy to carry                                                           |
| Application    | Access control, bus payment, parking management, identity authentication, attendance management, one card payment, product identification, etc |
| Packing        | 1000 pcs/bag                                                                                                                                   |
| Delivery Time  | 8-15 days based on QTY                                                                                                                         |
| Shipping Way   | by express(DHL,FEDEX), by air, by sea, etc                                                                                                     |
| Price Term     | by EXW(shenzhen), FOB(shenzhen), CIF, CNF etc                                                                                                  |
| Pay Term       | by TT, L/C, Western Union, MoneyGram etc                                                                                                       |
| MOQ            | 500 pcs                                                                                                                                        |
| Sample         | Free sample for testing and shipping cost collection by customer                                                                               |

#### **Product image**

**Our Company And Factory** 