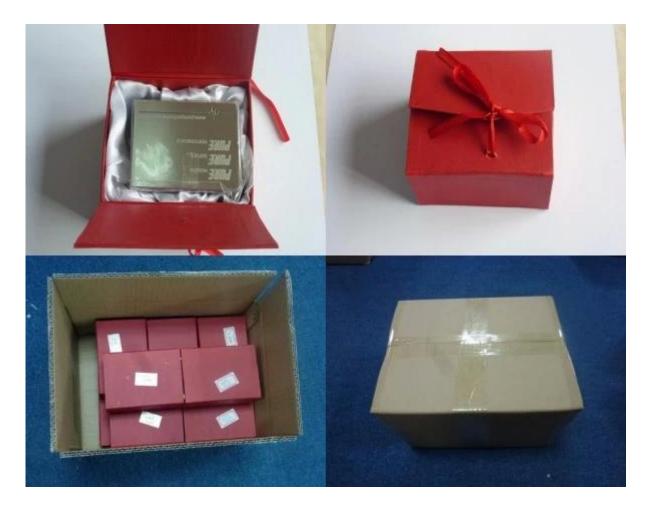

Packaging details of metal card: Each in a ploy bag, 100pcs in a red gift box,5 5\*12\*8.5mm, 20 boxes/carton, or on demand.

Lead time: 7-10 days after the receipt(below 1000pcs), or depend on the quantity.

Product Picture of hot selling die cutting metal stainless steel card

Package details of hot selling die cutting metal stainless steel card (Each metal card in a ploy bag, 100pcs in a red gift box, 5 5\*12\*8.5mm, 20 boxes/carton, or on demand.)