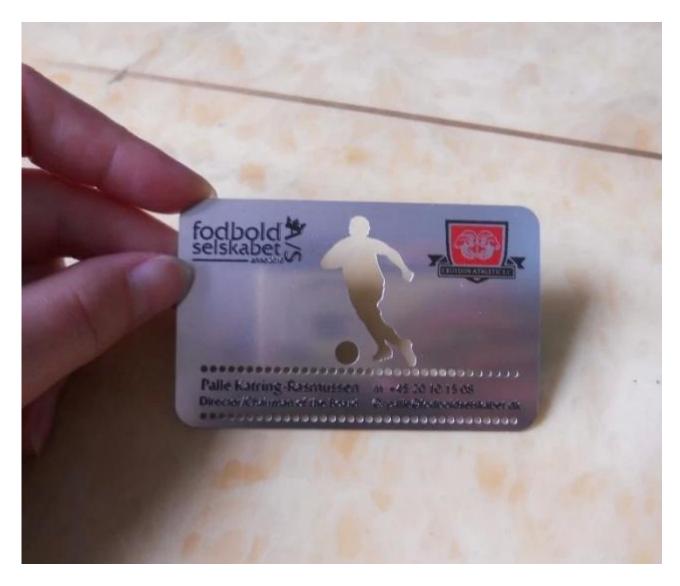

## Product Information of hot selling die cutting metal stainless steel card

Material: Brass or Stainless Steel.

Size: 80\*50\*mm, 85\*54mm or by your demand.

Thickness: Standard thickness: 0.3mm.

 $Other\ thickness:\ 0.2mm,\ 0.25mm,\ 0.3mm,\ 0.4mm, 0.5mm,\ 0.6mm,\ 0.7mm,\ 0.8mm.\ It\ need\ extra\ cost$ 

over 0.4mm.

Finish: Frosted finish, Glossy finish, Brushed finish, Polish finish, Full color print finish, Matt black

finish etc.

Color: silver, gold, steel or silk screen/offset printing, etc.

Artwork: laser engrave, die-cut, printing, brush, mirror finish.

MOQ: 100 pcs metal card.

Sample: Free sample is available if you bear freight.

Sample delivery time: 3-5 working days.

Production Time of metal card: 7 days at least, it depends much on the quantity after sample is approved.