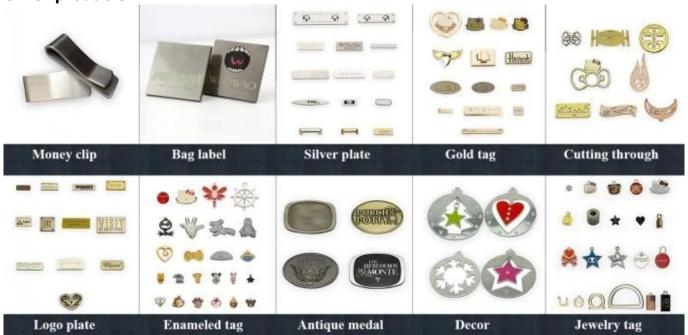

# **Product description**

We can customize all kinds of metal name plates. Process can be laser or corrosion, material can be stainless steel or copper, the shape of the metal name plates can be made into a special shape. Metal name plates have been used in various fields: electronic products, household appliances, machinery and civil products, etc. More info, please contact us.

# **Other products**