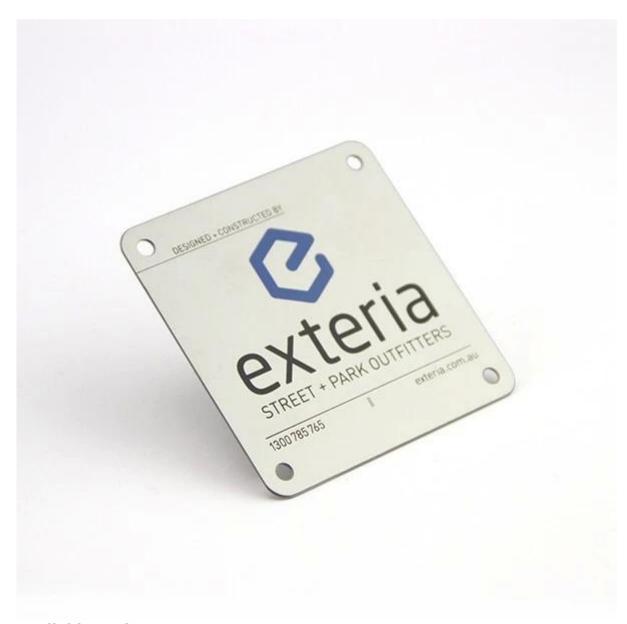

# **Product description**

We can customize all kinds of metal name plates. Process can be laser or corrosion, material can be stainless steel or copper, the shape of the metal name plates can be made into a special shape. Metal name plates have been used in various fields: electronic products, household appliances, machinery and civil products, etc. More info, please contact us.

# **Product specification**

| Item               | engraved metal name plates                                                                                    |
|--------------------|---------------------------------------------------------------------------------------------------------------|
| Material           | Brass or Stainless Steel.                                                                                     |
| Size               | 80*50*0.3 mm, 85*54*0.3 mm or by your demand.                                                                 |
| Finish             | Frosted finish, Glossy finish, Brushed finish, Polish finish, Full color print finish, Matt black finish etc. |
| Artwork            | laser engrave, die-cut, printing, brush, mirror finish.                                                       |
| Color              | Gold, silver, rose gold, matt black, antique copper, etc.                                                     |
| Free Sample        | Free sample is available if you bear freight.                                                                 |
| MOQ                | 200 pcs                                                                                                       |
| Company Brand      | Shenzhen Chuangxinjia Smart Card Co., Ltd                                                                     |
| Factory experience | Established in 1999, 17 years factory made us more professional.                                              |