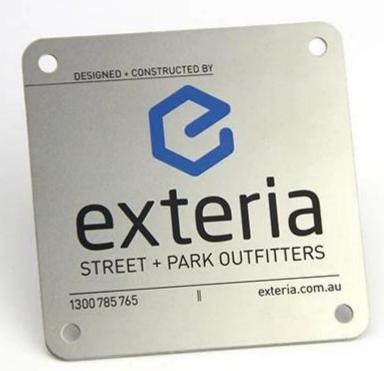

# **Product description**

We can customize all kinds of metal name plates. Process can be laser or corrosion, material can be stainless steel or copper, the shape of the metal name plates can be made into a special shape. Metal name plates have been used in various fields: electronic products, household appliances, machinery and civil products, etc. More info, please contact us.

# **Product specification**

| Item               | engraved metal name plates                                                                                    |
|--------------------|---------------------------------------------------------------------------------------------------------------|
| Material           | Brass or Stainless Steel.                                                                                     |
| Size               | 80*50*0.3 mm, 85*54*0.3 mm or by your demand.                                                                 |
| Finish             | Frosted finish, Glossy finish, Brushed finish, Polish finish, Full color print finish, Matt black finish etc. |
| Artwork            | laser engrave, die-cut, printing, brush, mirror finish.                                                       |
| Color              | Gold, silver, rose gold, matt black, antique copper, etc.                                                     |
| Free Sample        | Free sample is available if you bear freight.                                                                 |
| MOQ                | 200 pcs                                                                                                       |
| Company Brand      | Shenzhen Chuangxinjia Smart Card Co., Ltd                                                                     |
| Factory experience | Established in 1999, 17 years factory made us more professional.                                              |