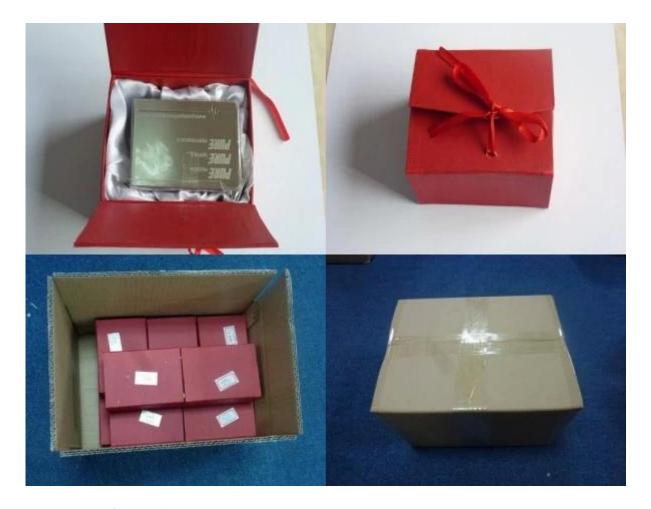

## Package details of gold metal VIP card

(Each metal card in a ploybag, 100pcs in a red gift box,5 5\*12\*8.5mm,or on demand.)