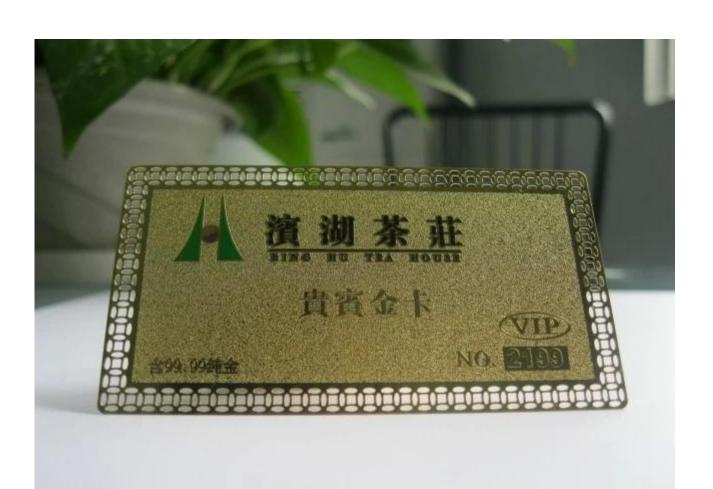

7 days at least, it depends much on the quantity after

 $sample \ is \ approved.$ 

Packaging details of gold metal VIP card: Each in a ploybag, 100pcs in a red gift box, 5

5\*12\*8.5mm, or on demand.

Lead time: 7-10 days after the receipt(below 1000pcs), or depend on the quantity.

Shipping Way: by Express(DHL, UPS, TNT, Fedex, EMS), it will take about 2-5 days, By sea or air.

Payment term: pay by T/T or Western Union, MoneyGram etc.

Price terms: we accept FOB/CNF/CIF price. 100% deposit of the total payment before bulk

production.

Monthly capacity of metal card: 40,000,000pcs/month

Certificates: ISO 9001-2008, SGS.

Applications of metal card: Club, promotion, advertising, enterprises, bank, traffic, insurance, super marketing etc.

## **Product Picture of gold metal VIP card**







Our other products:



## Package details of gold metal VIP card

(Each metal card in a ploybag, 100pcs in a red gift box,5 5\*12\*8.5mm,or on demand.)



## **Company Information**

<u>Shenzhen Chuang Xin Jia Smart Card Co.,Ltd</u> is a professional metal card manufacturer in China, which has over 15 years. Our main products include RFID tag/NFC tags, RFID/NFC card, RFID ID card, RFID wristband, NFC stickers, NFC readers, metal card, plastic card etc. Our big clients include Sony, Samsung, OPPO, British Telecom.

Established in 1999, our company is specialized in metal card, metal label, metal bookmark, metal logo, metal opener, metal candle holder, Metal Christmas Decorations etc.

Our monthly capacity has reached 40,000,000pcs, 60% exported overseas and gained an international rep