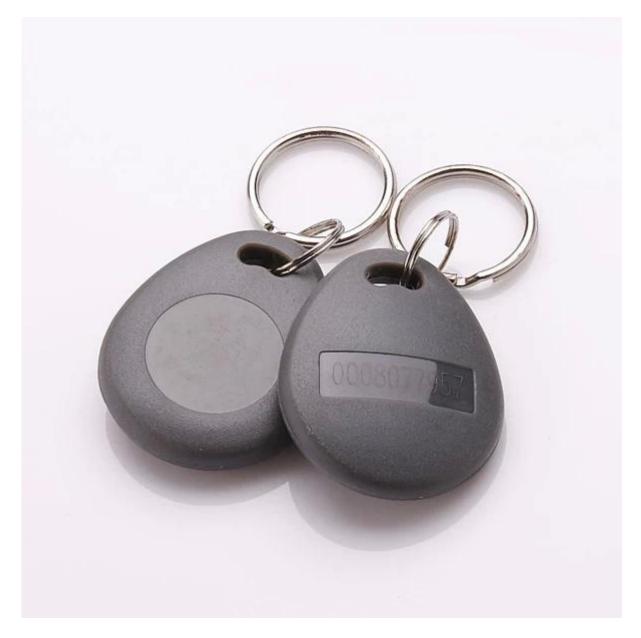

ABS keyfob is tough and durable with beautiful appearance, chip can be packaged inside ABS shell. Silk screen, logo is available on surface. Can be customized according to customers. RFID key fob is widely used in access control management, etc. We can provide different specifications of the proximity keyfob, welcome to consult.



## **Product photo of 8# proximity fob**

## **Product Specifications:**

| Item Name: | RFID Keyfob                          |
|------------|--------------------------------------|
| Size:      | 56*36*6.0 mm or customized size      |
| Material:  | ABS                                  |
| Chip       | TK4100, EM4200, ATA5577, EM4305, F08 |
| Frequency  | LH/125KHz, HF/13.56MHz               |
| Protocol   | ISO 14443A                           |

| Packaging Details: | 100 pcs/opp, 20 opp/carton                                       |
|--------------------|------------------------------------------------------------------|
| Delivery Time:     | 7-10 days based on QTY                                           |
| MOQ:               | 500 pcs