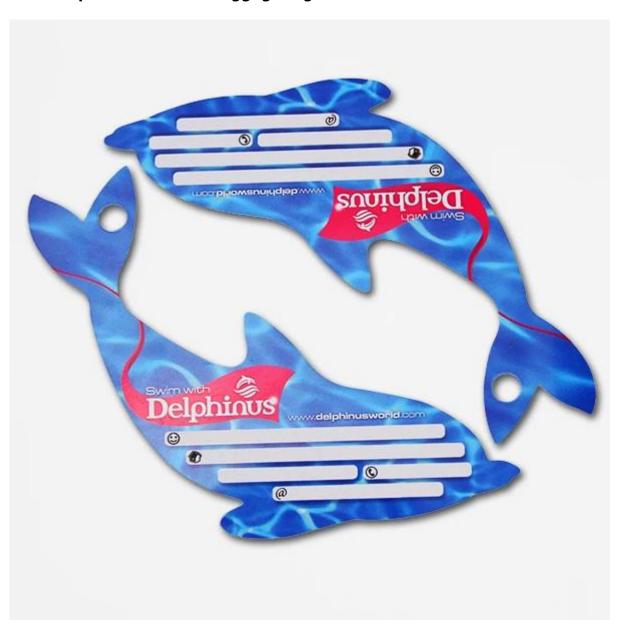

Luggage tag (also called: address card, registration card, information card, bag tag, mark card, billboards, etc.). It refers to the identification of baggage and passengers to check baggage. Luggage tag is made of a variety of materials with numbers, names, letters, etc. <a href="Custom luggage tag">Custom luggage tag</a> is available according to customer requirements. <a href="Plastic luggage tags">Plastic luggage tags</a> are the most widely used luggage tag. Luggage tag can be used in airports, railways and other public places.

With novel style, affordable price, durable quality these features, it has good promotion effect and decorative effect. Welcome new and old customers to consult and order.

## Product photo of custom luggage tag





## **Specifications:**

| Item:              | Luggage tag                                                    |
|--------------------|----------------------------------------------------------------|
| Material:          | PVC, ABS, etc.                                                 |
| Size:              | CR 80, 85.5*54*0.76mm (3.375*2.125*0.03 inch) or on            |
|                    | demand.                                                        |
| Surface:           | Glossy, matte or frosted.                                      |
| Printing:          | CMYK full color printing; Silk printing; Digital printing.     |
| Crafts option:     | Barcode, inkjet number, thermal number, laser number,          |
|                    | embossing, hot stamping, signature panel, glo