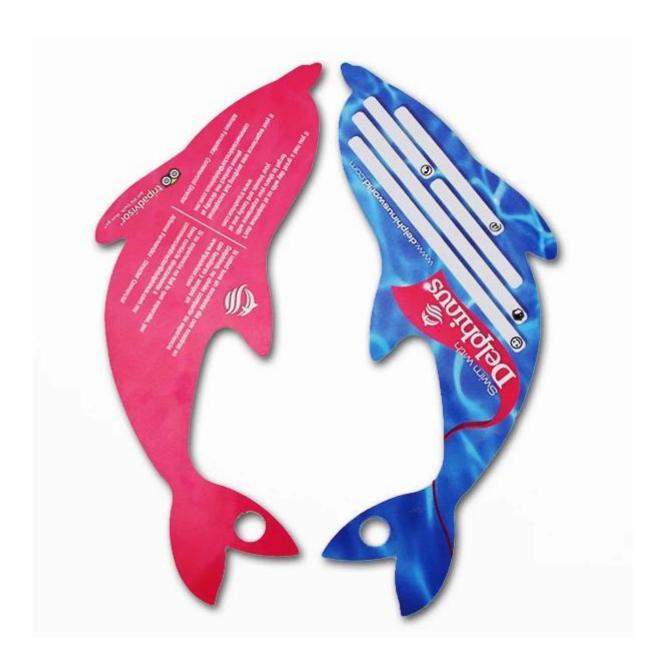

Luggage tag (also called: address card, registration card, information card, bag tag, mark card, billboards, etc.). It refers to the identification of baggage and passengers to check baggage. Luggage tag is made of a variety of materials with numbers, names, letters, etc. <a href="Custom luggage tag">Custom luggage tag</a> is available according to customer requirements. <a href="Plastic luggage tags">Plastic luggage tags</a> are the most widely used luggage tag. Luggage tag can be used in airports, railways and other public places.

With novel style, affordable price, durable quality these features, it has good promotion effect and decorative effect. Welcome new and old customers to consult and order.

## Product photo of custom luggage tag





## **Specifications:**

| Item:              | Luggage tag                                                    |
|--------------------|----------------------------------------------------------------|
| Material:          | PVC, ABS, etc.                                                 |
| Size:              | CR 80, 85.5*54*0.76mm (3.375*2.125*0.03 inch) or on            |
|                    | demand.                                                        |
| Surface:           | Glossy, matte or frosted.                                      |
| Printing:          | CMYK full color printing; Silk printing; Digital printing.     |
| Crafts option:     | Barcode, inkjet number, thermal number, laser number,          |
|                    | embossing, hot stamping, signature panel, gloss