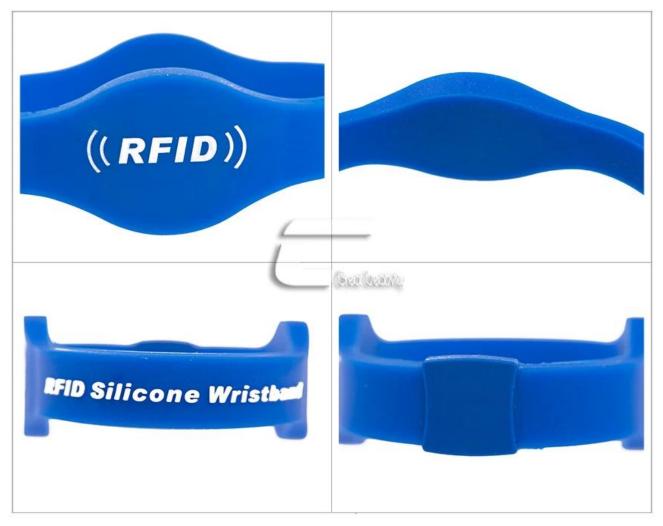

Overview the present market we can find smart RFID wristband or bracelet just only signle frequency chip or belong the same frequency. They are simple function and can not meet a variety of applications. This kind of dual frequency wristband can meet these requirements they set up 2 different kind frequency chips inside.

| Product namedual frequency rfid silicone wristbandMaterialwaterproof siliconeSize $\varphi$ 72mmFrequencyLH/125KHz; HF/13.56MHz; UHF/860MHzProtocolISO 14443A/15693; ISO 18000-6CLF/125KHzLF/125KHzKM4200/EMA305,EM4550,T5557,HITAG 1,HITAG 2,HITAG S256,HITAG<br>S2048 etc.HF/13.56MHz<br>1)Type 1<br>Broadcom Topaz512;<br>2)Type 2NXP Ntag213<br>NXP Ntag215<br>NXP Ntag216<br>MIFARE Ultralight@EV1<br>MIFARE Ultralight@EV1<br>MIFARE Ultralight@EV1<br>MIFARE 0ESFire@ EV1 2K<br>MIFARE 0ESFire@ EV1 2K<br>MIFARE 0ESFire@ EV1 2K<br>MIFARE 0ESFire@ EV1 8K<br>MIFARE 0DESFire@ EV1 8K<br>MIFARE 10000, RayDaltoDE SLI,NXP ICODE GZXL,U CODE | Product specifications: |                                                                                                                                                                                                                                                                                                                                                                                                                                                                                                                                                                                                                                                                                                                                                                                                                                                                                                   |
|---------------------------------------------------------------------------------------------------------------------------------------------------------------------------------------------------------------------------------------------------------------------------------------------------------------------------------------------------------------------------------------------------------------------------------------------------------------------------------------------------------------------------------------------------------------------------------------------------------------------------------------------------------------------------------------------------------------------------------------------------------------------------------------------------------------------------------------------------------------------------------------------------------------------------------------------------------------------------------------------------------------------------------------------------------------------------------------------------------------------------------------------------------------------------------------------------------------------------------------------------------------------------------------------------------------------------------------------------------------------------------------------------------------------------------------------------------------------------------------------------------------------------------------------------------------------------------------------------------------------------------------------------------------------------------------------------------------------------------------------------------------------------------------------------------------------------------------------------------------------------|-------------------------|---------------------------------------------------------------------------------------------------------------------------------------------------------------------------------------------------------------------------------------------------------------------------------------------------------------------------------------------------------------------------------------------------------------------------------------------------------------------------------------------------------------------------------------------------------------------------------------------------------------------------------------------------------------------------------------------------------------------------------------------------------------------------------------------------------------------------------------------------------------------------------------------------|
| Size \$\pi \Pi \Pi \Pi \Pi \Pi \Pi \Pi \Pi \Pi \P                                                                                                                                                                                                                                                                                                                                                                                                                                                                                                                                                                                                                                                                                                                                                                                                                                                                                                                                                                                                                                                                                                                                                                                                                                                                                                                                                                                                                                                                                                                                                                                                                                                                                                                                                                                                                         | Product name            | dual frequency rfid silicone wristband                                                                                                                                                                                                                                                                                                                                                                                                                                                                                                                                                                                                                                                                                                                                                                                                                                                            |
| FrequencyLH/125KHz; HF/13.56MHz; UHF/860MHzProtocolISO 14443A/15693; ISO 18000-6CLF/125KHzEM4200/EM4305,EM4550,T5557,HITAG 1,HITAG 2,HITAG S256,HITAG<br>S2048 etc.HF/13.56MHz1)Type 1Broadcom Topaz512;<br>2)Type 2NXP Ntag213<br>NXP Ntag215<br>NXP Ntag216MIFARE Ultralight®EV1<br>MIFARE Ultralight®CMIFARE BDESFire® EV1 2K<br>MIFARE® DESFire® EV1 4K<br>MIFARE® DESFire® EV1 4K<br>MIFARE® DESFire® EV1 4K<br>MIFARE® DESFire® EV1 4K<br>MIFARE and MIFARE Classic are trademarks of NXP B.V. and are used<br>under license.<br>4)MIFARE and MIFARE Classic are trademarks of NXP B.V. and are used<br>under license.<br>4)MIFARE and MIFARE Classic are trademarks of NXP B.V. and are used<br>under license.<br>4)MIFARE® DESFire® EV1 8K<br>MIFARE® DESFire® EV1 8K<br>MIFARE OUSTINE® (MIFARE Classic are trademarks of NXP B.V. and are used<br>under license.<br>4)MIFARE 1000-6C EPC Class1 Gen2:ALI9662,AD824,AD803,AD830,U<br>CODE G2XL,U CODE G2XM,U CODE GEN2,Monza 3Craftssilk screen printing, encoding etc.<br>Payment termsPackaging Details100pcs/OPP, 100pcs/ CTN                                                                                                                                                                                                                                                                                                                                                                                                                                                                                                                                                                                                                                          | Material                | waterproof silicone                                                                                                                                                                                                                                                                                                                                                                                                                                                                                                                                                                                                                                                                                                                                                                                                                                                                               |
| Protocol ISO 14443A/15693; ISO 18000-6C   LF/125KHz EM4200/EM4305,EM4550,T5557,HITAG 1,HITAG 2,HITAG S256,HITAG S2048 etc.   HF/13,56MHz 1)Type 1   Broadcom Topaz512; 2)Type 2   NXP Ntag213 NXP Ntag216   MIFARE Ultralight®EV1 MIFARE Ultralight®C   MIFARE Ultralight®C MIFARE B DESFire® EV1 2K   MIFARE ® DESFire® EV1 2K MIFARE® DESFire® EV1 4K   MIFARE B DESFire® EV1 4K MIFARE B DESFire® EV1 4K   MIFARE MIFARE Classic are trademarks of NXP B.V. and are used under license. 4)MIFARE® DESFire® EV1 8K   MIFARE® DESFire® EV1 8K MIFARE® DESFire® EV1 8K   MIFARE® DESFire® EV1 8K MIFARE and MIFARE Classic are trademarks of NXP B.V. and are used under license.   4)MIFARE DESFire® EV1 8K   MIFARE® DESFire® EV1 8K MIFARE® DESFire® EV1 8K   MIFARE® DESFire® EV1 8K MIFARE and MIFARE Classic are trademarks of NXP B.V. and are used under license.   4)MIFARE 0.50 MIFAREPIUS®   MIFARE® INTENS® MIFARE® DESFire® EV1 8K   MIFARE® 1000FC SIMIFAREPIUS®   MIFARE® 0.06 MIFARE Classic are trademarks of NXP B.V. and are used under license.   4)MIFARE® 0.00 MIFARE SISO/IEC 18000-6C EPC Class1 Gen2:ALI9662,AD824,AD803,A                                                                                                                                                                                                                                                                                                                                                                                                                                                                                                                                                                                                                                                                                                                       | Size                    | φ72mm                                                                                                                                                                                                                                                                                                                                                                                                                                                                                                                                                                                                                                                                                                                                                                                                                                                                                             |
| LF/125KHz   EM4200/EM4305,EM4550,T5557,HITAG 1,HITAG 2,HITAG S256,HITAG S2048 etc.   HF/13.56MHz   1)Type 1   Broadcom Topaz512;   2)Type 2   NXP Ntag213   NXP Ntag216   MIFARE Ultralight@EV1   MIFARE Ultralight@C   MIFARE Ultralight@C   MIFARE Ultralight@C   MIFARE 0ESFire@ EV1 2K   MIFARE@ DESFire@ EV1 2K   MIFARE@ DESFire@ EV1 4K   MIFARE@ DESFire@ EV1 4K   MIFARE@ DESFire@ EV1 8K                                                                                                                                                                                                                                                                                                                                                                                                                                                                                                                                                                                                                                                                                                                                                                                                                                                                                                                                                          | Frequency               | LH/125KHz; HF/13.56MHz; UHF/860MHz                                                                                                                                                                                                                                                                                                                                                                                                                                                                                                                                                                                                                                                                                                                                                                                                                                                                |
| EM4200/EM4305,EM4550,T5557,HITAG 1,HITAG 2,HITAG S256,HITAG<br>S2048 etc.HF/13.56MHz<br>1)Type 1<br>Broadcom Topa2512;<br>2)Type 2<br>NXP Ntag213<br>NXP Ntag216<br>MIFARE Ultralight®EV1<br>MIFARE Ultralight®C<br>MIFARE Ultralight®C<br>MIFARE Ultralight®C<br>MIFARE 0DESFire® EV1 2K<br>MIFARE® DESFire® EV1 2K<br>MIFARE® DESFire® EV1 4K<br>MIFARE® DESFire® EV1 8K<br>MIFARE® DESFire® EV1 8K<br>MIFAREPUss<br>MIFARE®<br>MIFAREPUss<br>MIFARE and MIFARE Classic are trademarks of NXP B.V. and are used under license.<br>6) FUDAN FM11RM08,TI2048,NXP ICODE SLI ,NXP ICODE Slix chip etc.<br>7) SRT512<br>UHF/860-960MHz<br>ISO/IEC 18000-6C EPC Class1 Gen2:ALI9662,AD824,AD803,AD830,U<br>CODE G2XL,U CODE G2XM,U CODE GEN2,Monza 3Craftssilk screen printing, encoding etc.<br>Payment termsPackaging Details100pcs/OPP, 100pcs/ CTN                                                                                                                                                                                                                                                                                                                                                                                                                                                                                                                                                                                                                                                                                                                                                                     | Protocol                | ISO 14443A/15693; ISO 18000-6C                                                                                                                                                                                                                                                                                                                                                                                                                                                                                                                                                                                                                                                                                                                                                                                                                                                                    |
| Craftssilk screen printing, encoding etc.Payment termsTT, Western Union, PayPalPackaging Details100pcs/OPP, 100pcs/ CTN                                                                                                                                                                                                                                                                                                                                                                                                                                                                                                                                                                                                                                                                                                                                                                                                                                                                                                                                                                                                                                                                                                                                                                                                                                                                                                                                                                                                                                                                                                                                                                                                                                                                                                                                                   |                         | LF/125KHz<br>EM4200/EM4305,EM4550,T5557,HITAG 1,HITAG 2,HITAG S256,HITAG<br>S2048 etc.<br>HF/13.56MHz<br>1)Type 1<br>Broadcom Topaz512;<br>2)Type 2<br>NXP Ntag213<br>NXP Ntag215<br>NXP Ntag216<br>MIFARE Ultralight®EV1<br>MIFARE Ultralight®C<br>MIFARE and MIFARE Ultralight are registered trademarks of NXP B.V.<br>and are used under license.<br>3)Type 4<br>MIFARE® DESFire® EV1 2K<br>MIFARE® DESFire® EV1 4K<br>MIFARE® DESFire® EV1 4K<br>MIFARE® DESFire are registered trademarks of NXP B.V. and are used<br>under license.<br>4)MIFARE 0 DESFire are registered trademarks of NXP B.V. and are used<br>under license.<br>4)MIFARE and MIFARE Classic are trademarks of NXP B.V. and are used<br>under license.<br>6) FUDAN FM11RM08,TI2048,NXP ICODE SLI ,NXP ICODE Slix chip etc.<br>7) SRT512<br>UHF/860-960MHz<br>ISO/IEC 18000-6C EPC Class1 Gen2:ALI9662,AD824,AD803,AD830,U |
| Payment termsTT, Western Union, PayPalPackaging Details100pcs/OPP, 100pcs/ CTN                                                                                                                                                                                                                                                                                                                                                                                                                                                                                                                                                                                                                                                                                                                                                                                                                                                                                                                                                                                                                                                                                                                                                                                                                                                                                                                                                                                                                                                                                                                                                                                                                                                                                                                                                                                            | Crafts                  | silk screen printing, encoding etc.                                                                                                                                                                                                                                                                                                                                                                                                                                                                                                                                                                                                                                                                                                                                                                                                                                                               |
| Packaging Details 100pcs/OPP, 100pcs/ CTN                                                                                                                                                                                                                                                                                                                                                                                                                                                                                                                                                                                                                                                                                                                                                                                                                                                                                                                                                                                                                                                                                                                                                                                                                                                                                                                                                                                                                                                                                                                                                                                                                                                                                                                                                                                                                                 | Payment terms           |                                                                                                                                                                                                                                                                                                                                                                                                                                                                                                                                                                                                                                                                                                                                                                                                                                                                                                   |
| Delivery Time 7-15 working days depends on quantity                                                                                                                                                                                                                                                                                                                                                                                                                                                                                                                                                                                                                                                                                                                                                                                                                                                                                                                                                                                                                                                                                                                                                                                                                                                                                                                                                                                                                                                                                                                                                                                                                                                                                                                                                                                                                       |                         |                                                                                                                                                                                                                                                                                                                                                                                                                                                                                                                                                                                                                                                                                                                                                                                                                                                                                                   |
|                                                                                                                                                                                                                                                                                                                                                                                                                                                                                                                                                                                                                                                                                                                                                                                                                                                                                                                                                                                                                                                                                                                                                                                                                                                                                                                                                                                                                                                                                                                                                                                                                                                                                                                                                                                                                                                                           |                         |                                                                                                                                                                                                                                                                                                                                                                                                                                                                                                                                                                                                                                                                                                                                                                                                                                                                                                   |