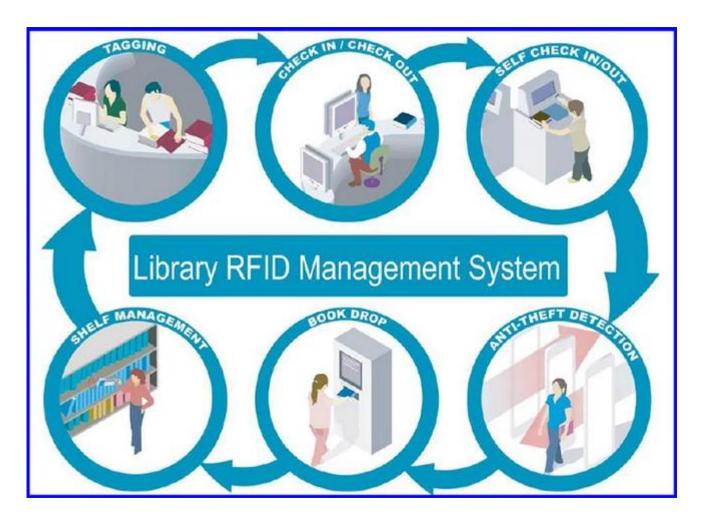

## **UHF RFID Library Tag Introduction:**

UHF <u>RFID library tags</u> are small and high performance. It has a very high degree of concealment and high read rate. The antenna of tags uses a flexible material as the substrate can prevent the label from being damaged by bending. It is widely used in books, important confidential document management, suitable for library management.