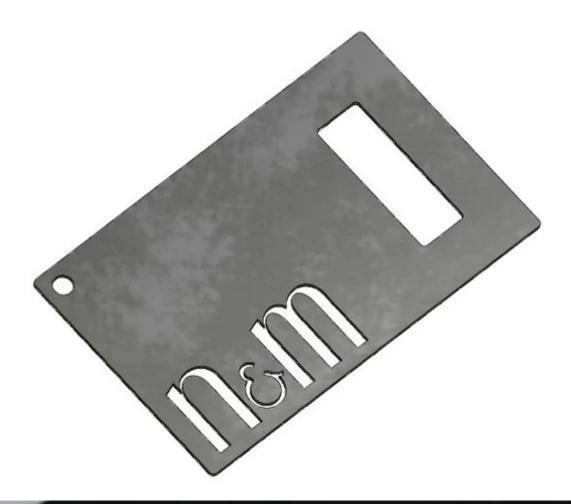

## Stainless Steel Credit Card Bottle Opener

The die-cut part and size will provide from customer and use for bottle open.