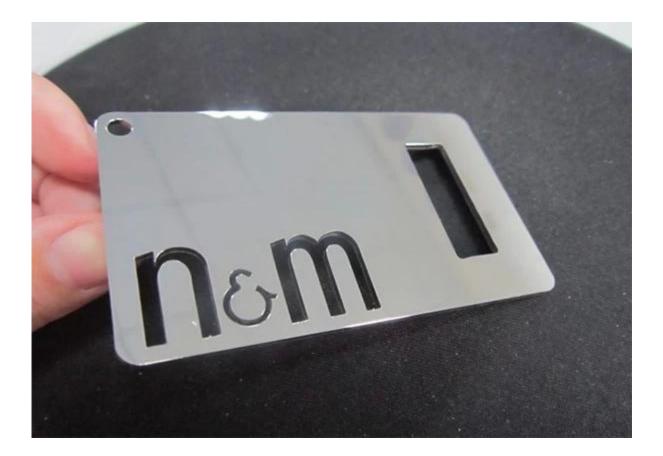

## Stainless Steel Credit Card Bottle Opener

The die-cut part and size will provide from customer and use for bottle open.