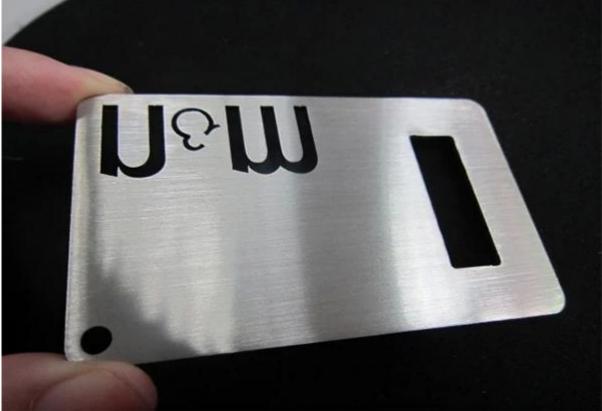

## Stainless Steel Credit Card Bottle Opener

The die-cut part and size will provide from customer and use for bottle open.