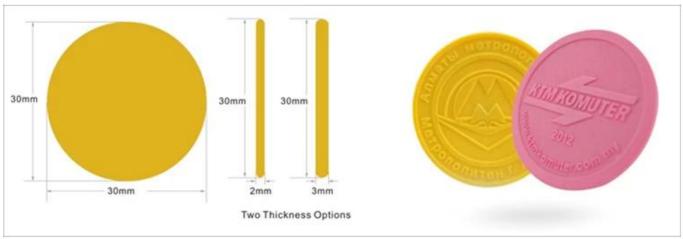

#### **Product Specification:**

| Chip:      | Mifare S50/F08, Mifare Ultralight |
|------------|-----------------------------------|
| Size:      | Φ25/30mm (±0.2mm)                 |
| Thickness: | 2/3mm (±0.2mm)                    |
| Material:  | ABS                               |