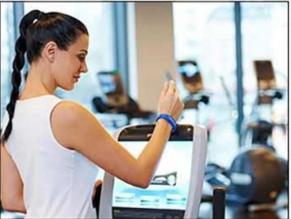

## **RFID Silicone Wristband Introduction:**

This silicon wristband with a pocket to insert mini RFID tag that is ideal for everyday use such as banking and travel. Plus it is easy to use and carry, so it comes into its own at music festivals and concerts, enabling your customers simply to enjoy the performance without the hassle of having to carry a wallet or a purse. It is waterproof and available in multiple colors. We could customize printing to suit the demands of your customers.

Swimming pool

Gym

Payment

Access control