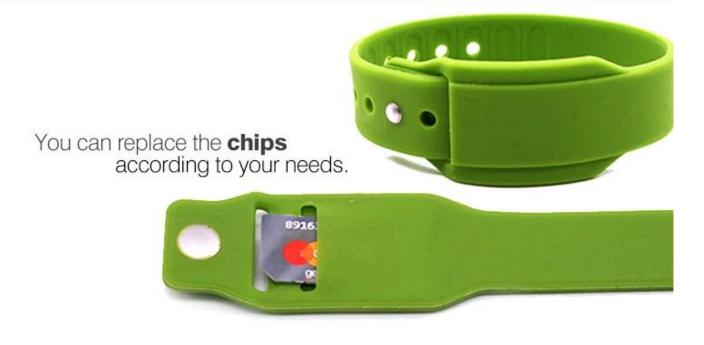

## **RFID Silicone Wristband Introduction:**

This silicon wristband with a pocket to insert mini RFID tag that is ideal for everyday use such as banking and travel. Plus it is easy to use and carry, so it comes into its own at music festivals and concerts, enabling your customers simply to enjoy the performance without the hassle of having to carry a wallet or a purse. It is waterproof and available in multiple colors. We could customize printing to suit the demands of your customers.

### **RFID Silicone Wristband Features:**

Every wristband comes with an insert card 100% waterproof – ideal for outdoor use and water activities Quick & Easy to use – easily updateable Comfortable to wear – lightweight and soft