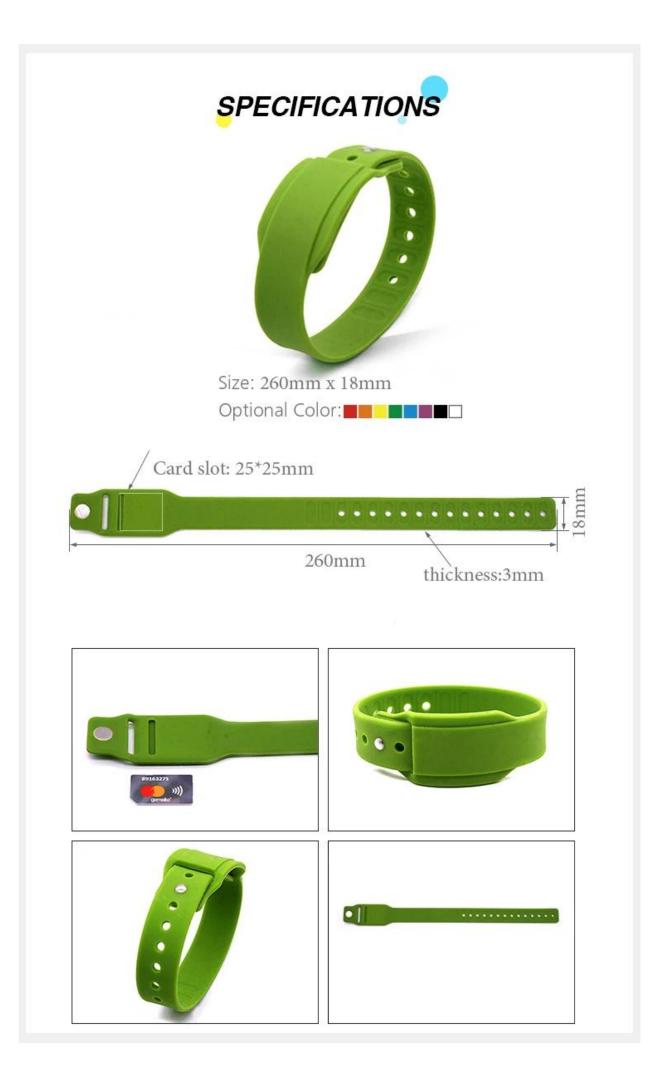

#### **RFID Silicone Wristband Specifications:**

| Product name      | Insert RFID card silicone wristband                            |
|-------------------|----------------------------------------------------------------|
| Material          | Silicone                                                       |
| Size              | 260*18*3mm, Card Slot: within 25*25mm                          |
| Color             | Red, Blue, Black, Orange, Yellow, Green or in customized color |
| Frequency         | LF/125KHz; HF/13.56MHz; UHF/860MHz                             |
| Protocol          | ISO 14443A/15693; ISO 18000-6C                                 |
| Weight            | 24 g/piece                                                     |
| Packaging Details | 100 PCS/Bag, 1000 PCS/Carton                                   |
| Delivery Time     | Shipped in 7 days after payment                                |