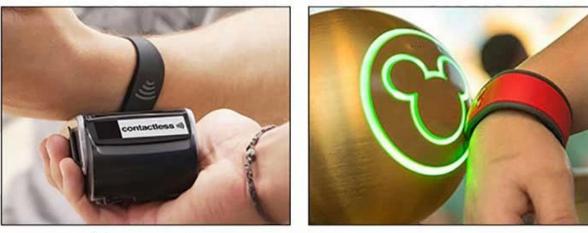

Swimming pool

Gym

Payment

Access control

### **RFID Silicone Wristband Features:**

Every wristband comes with an insert card 100% waterproof – ideal for outdoor use and water activities Quick & Easy to use – easily updateable Comfortable to wear – lightweight and soft