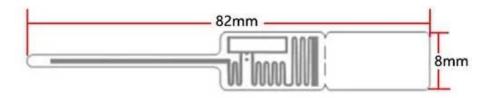

## UHF RFID Jewelry Tag Specifications:

| Product Name:      | RFID Jewelry Tag                                                 |
|--------------------|------------------------------------------------------------------|
| Size:              | 93*14mm or customized                                            |
| Shape:             | Aquare, oval, circular and other shapes                          |
| Material:          | Coated paper                                                     |
| Frequency:         | 13.56mhz, 860-960mhz                                             |
| Protocol:          | ISO14443A/ISO15693/ISO18000-6C                                   |
| Application:       | lewelry anti theft and inventory tracking                        |
| Packaging Details: | Natural package or on demand                                     |
| Delivery Time:     | 8~15 days                                                        |
| Shipping Way:      | By express(DHL,FEDEX), by air, by sea                            |
| Price Term:        | EXW(shenzhen),FOB(shenzhen),CIF,CNF etc                          |
| Pay Term:          | By TT, L/C, Western Union, MoneyGram etc                         |
| MOQ:               | 1000 pcs                                                         |
| Sample:            | Free sample for testing and shipping cost collection by customer |