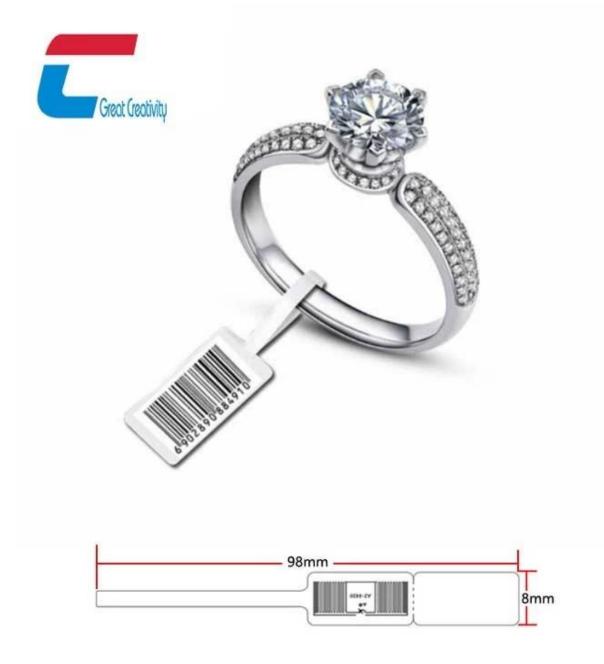

As special material of RFID jewelry tag, have waterproof, anti-scratch, wear-resisting features, it is widely used in jewelry counter display, which can raise the products level, meanwhile, it can be used in horological, glasses and other industries. The size and shape of <u>RFID jewelry tag</u> can be customized, such as square, oval, circular and other shapes.

## UHF RFID Jewelry Tag Specifications:

| Product Name:      | RFID Jewelry Tag                                                 |
|--------------------|------------------------------------------------------------------|
| Size:              | 93*14mm or customized                                            |
| Shape:             | Aquare, oval, circular and other shapes                          |
| Material:          | Coated paper                                                     |
| Frequency:         | 13.56mhz, 860-960mhz                                             |
| Protocol:          | ISO14443A/ISO15693/ISO18000-6C                                   |
| Application:       | lewelry anti theft and inventory tracking                        |
| Packaging Details: | Natural package or on demand                                     |
| Delivery Time:     | 8~15 days                                                        |
| Shipping Way:      | By express(DHL,FEDEX), by air, by sea                            |
| Price Term:        | EXW(shenzhen),FOB(shenzhen),CIF,CNF etc                          |
| Pay Term:          | By TT, L/C, Western Union, MoneyGram etc                         |
| MOQ:               | 1000 pcs                                                         |
| Sample:            | Free sample for testing and shipping cost collection by customer |