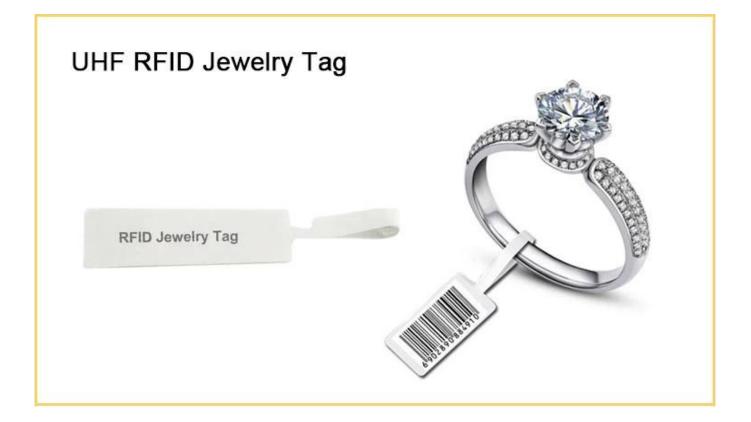

As special material of RFID jewelry tag, have waterproof, anti-scratch, wear-resisting features, it is widely used in jewelry counter display, which can raise the products level, meanwhile, it can be used in horological, glasses and other industries. The size and shape of <u>RFID jewelry tag</u> can be customized, such as square, oval, circular and other shapes.

## Features:

1. Anti-theft and anti-counterfeit

Jewelry has the only ID, and the information of the jewelry certificate can be recorded on the tag, such as weight, purity, grade, warehouse, cargo area and shelves.