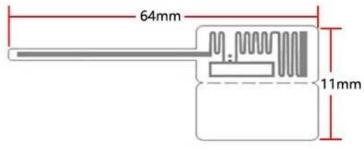

## UHF RFID Jewelry Tag Specifications:

| Product Name:      | RFID Jewelry Tag                                                 |
|--------------------|------------------------------------------------------------------|
| Size:              | 93*14mm or customized                                            |
| Shape:             | Aquare, oval, circular and other shapes                          |
| Material:          | Coated paper                                                     |
| Frequency:         | 13.56mhz, 860-960mhz                                             |
| Protocol:          | ISO14443A/ISO15693/ISO18000-6C                                   |
| Application:       | lewelry anti theft and inventory tracking                        |
| Packaging Details: | Natural package or on demand                                     |
| Delivery Time:     | 8~15 days                                                        |
| Shipping Way:      | By express(DHL,FEDEX), by air, by sea                            |
| Price Term:        | EXW(shenzhen),FOB(shenzhen),CIF,CNF etc                          |
| Pay Term:          | By TT, L/C, Western Union, MoneyGram etc                         |
| MOQ:               | 1000 pcs                                                         |
| Sample:            | Free sample for testing and shipping cost collection by customer |