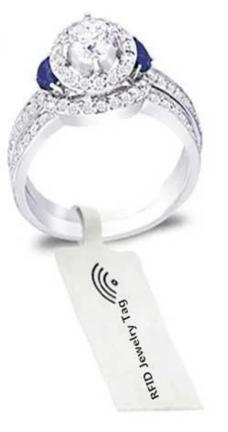

As special material of RFID jewelry tag, have waterproof, anti-scratch, wear-resisting features, it is widely used in jewelry counter display, which can raise the products level, meanwhile, it can be used in horological, glasses and other industries. The size and shape of <u>RFID jewelry tag</u> can be customized, such as square, oval, circular and other shapes.

## Features:

1. Anti-theft and anti-counterfeit

Jewelry has the only ID, and the information of the jewelry certificate can be recorded on the tag, such as weight, purity, grade, warehouse, cargo area and shelves.