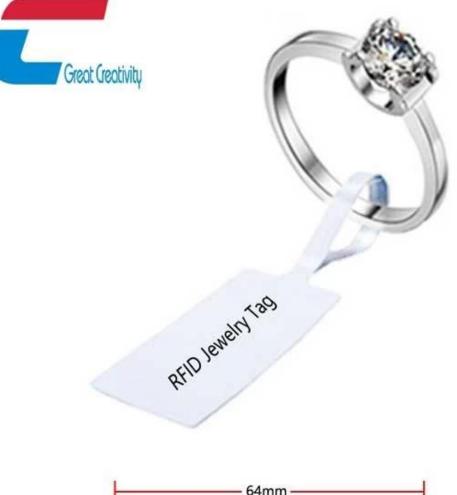

As special material of RFID jewelry tag, have waterproof, anti-scratch, wear-resisting features, it is widely used in jewelry counter display, which can raise the products level, meanwhile, it can be used in horological, glasses and other industries. The size and shape of <u>RFID jewelry tag</u> can be customized, such as square, oval, circular and other shapes.