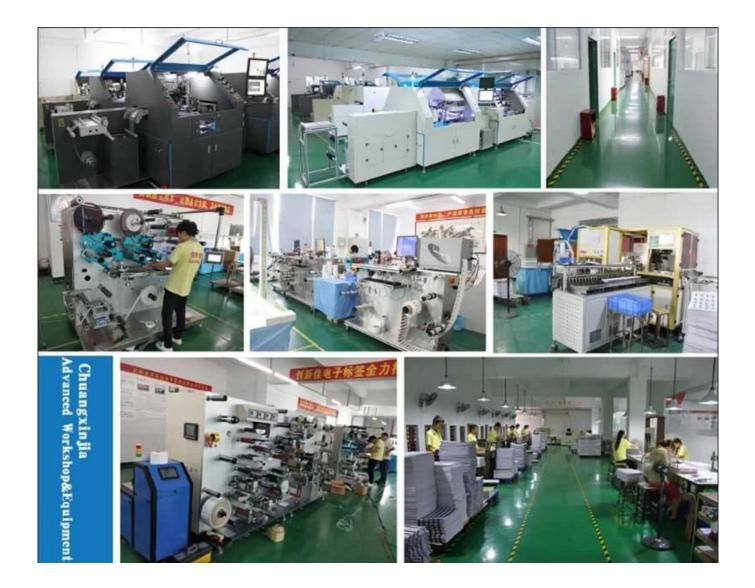

## **Factory Information**

**Outside Carton Package** 

| l=                       |                                                                                                                  |
|--------------------------|------------------------------------------------------------------------------------------------------------------|
| Factory Size:            | 3,000-5,000 square meters                                                                                        |
|                          | Floor 2-4, E Building,Yongda Industrial Zone, No.14 Rongfu<br>Road,Guanlan,Longhua New District,Shenzhen, 518110 |
| No. of Production Lines: | 6                                                                                                                |
| Contract Manufacturing:  | OEM Service Offered, Design Service Offered, Buyer Label Offered                                                 |
| Annual Output Value:     | US\$50 Million - US\$100 Million                                                                                 |