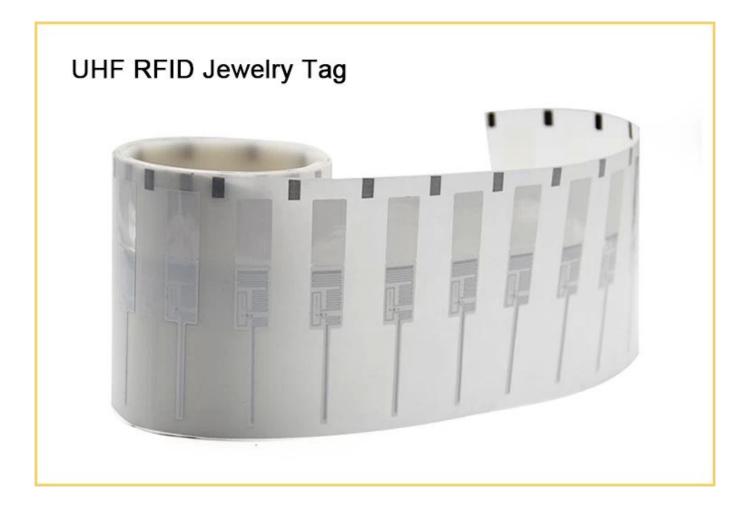

As special material of RFID jewelry tag, have waterproof, anti-scratch, wear-resisting features, it is widely used in jewelry counter display, which can raise the products level, meanwhile, it can be used in horological, glasses and other industries. The size and shape of <u>RFID jewelry tag</u> can be customized, such as square, oval, circular and other shapes.

## UHF RFID Jewelry Tag Specifications:

| Product Name:      | RFID Jewelry Tag                                                 |
|--------------------|------------------------------------------------------------------|
| Size:              | 93*14mm or customized                                            |
| Shape:             | Aquare, oval, circular and other shapes                          |
| Material:          | Coated paper                                                     |
| Frequency:         | 13.56mhz, 860-960mhz                                             |
| Protocol:          | ISO14443A/ISO15693/ISO18000-6C                                   |
| Application:       | lewelry anti theft and inventory tracking                        |
| Packaging Details: | Natural package or on demand                                     |
| Delivery Time:     | 8~15 days                                                        |
| Shipping Way:      | By express(DHL,FEDEX), by air, by sea                            |
| Price Term:        | EXW(shenzhen),FOB(shenzhen),CIF,CNF etc                          |
| Pay Term:          | By TT, L/C, Western Union, MoneyGram etc                         |
| MOQ:               | 1000 pcs                                                         |
| Sample:            | Free sample for testing and shipping cost collection by customer |