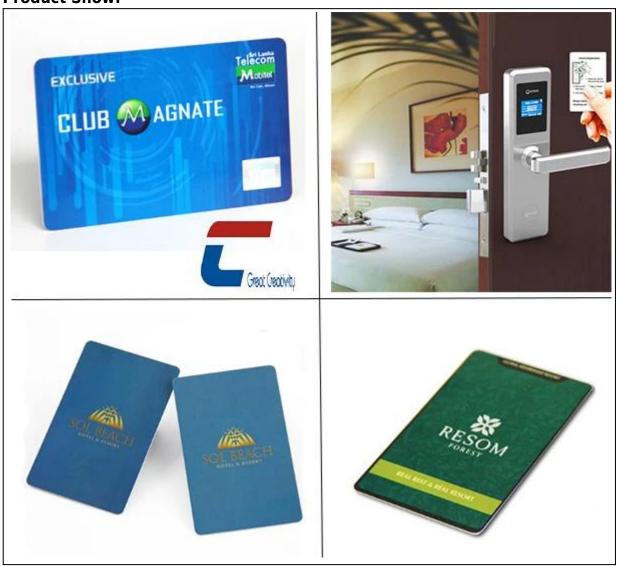

## **Product Description:**

M1 card is a kind of rfid card, M1 refers to the chip abbreviation produced by NXP, a subsidiary of Philip, it's called the NXP Mifare 1 series, which is the most commonly used rfid card.

The advantage of the M1 card is that it can be read and writeable, with an encrypted storage space, which is suitable for non-fixed consumption system, parking lot system, and entrance examination system etc.

## **Product Show:**



## **Product Specification:**

| Item:      | RFID card with m1 chip                                  |
|------------|---------------------------------------------------------|
| Material:  | PVC, PET, ABS                                           |
| Surface:   | glossy, matt, frosted                                   |
| Size:      | standard credit card size 85.5*54*0.84mm, or customized |
| Frequency: | 13.56mhz                                                |
| Protocol:  | ISO 14443 A / ISO 15693                                 |

| Chip type:        | -LF(125KHz), TK4100, EM4200, ATA5577, etc<br>-HF(13.56MHz), NXP NTAG213, 215, 216, Mifare 1k,<br>Mifare 4K, Mifare Ultralight, Ultralight C, Icode SLI,<br>Ti2048, mifare desfire, SRIX 2K, SRIX 4k, etc<br>-UHF(860-960MHz), Ucode G2XM,