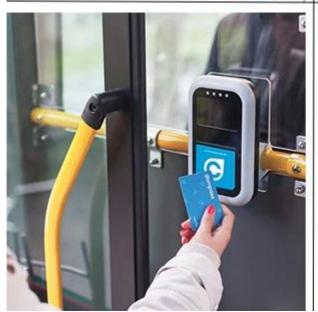

|
| Certificate:      | ISO9001, SGS, ROHS, EN71                                                                                                                                                                                                                                                       |
| Company brand:    | <u>Chuangxinjia</u>                                                                                                                                                                                                                                                            |

## **RFID Card Application:**