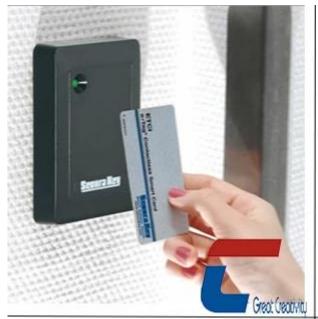

|
| Certificate:      | ISO9001, SGS, ROHS, EN71                                                                                                                                                                                                                                                       |
| Company brand:    | <u>Chuangxinjia</u>                                                                                                                                                                                                                                                            |

## **RFID Card Application:**