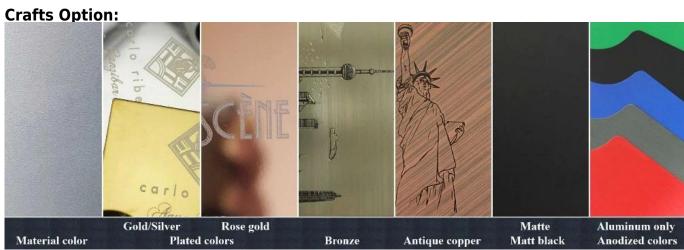

## **Product Specifications:**

| Material                  | brass/copper, stainless steel, aluminum                                                                                     |
|---------------------------|-----------------------------------------------------------------------------------------------------------------------------|
| Size                      | 85*54, 80*50, 85*50 mm, or customized                                                                                       |
| Thickness                 | 0.3~2mm                                                                                                                     |
| Available crafts          | Anodized, etched,laser cut, brushed, etc<br>barcode, digit number, running number, magnetic stripe,<br>signature panel, etc |
| Printing                  | Silk-screen printing                                                                                                        |
| Color                     | gold, silver, black, rose, antique, colorful                                                                                |
| Package                   | 100 pieces in a red box                                                                                                     |
| Delivery time             | 5-7 days after receiving payment                                                                                            |
| Shipment                  | By express, air, sea                                                                                                        |
| Price terms               | FOB, CIF, EXW (shenzhen)                                                                                                    |
| Payment terms             | T/T, Western Union, L/C, MoneyGram, Escrow                                                                                  |
| Minimum Order<br>Quantity | 200 pieces                                                                                                                  |
| Sample                    | Free sample for test                                                                                                        |