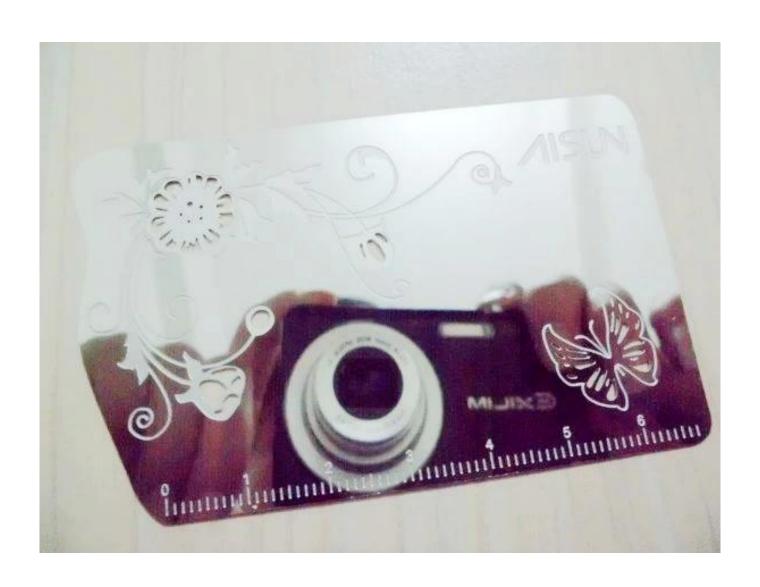

## **Product Description:**

Mirror effect is a way to add a highly reflective and polished look to our metal cards. This mirror effect is only available on our stainless steel, gold, rose gold, and premium metal cards and results in the un-etched metal having a mirror-like appearance. Etching on mirror finishing usually creates a matte appearance which provides a beautiful contrast to the mirrored look. A great way to repurpose this finishing is to create a design with reversed text. Designing this way will result in a matte background to be combined with mirrored, glamourous text. Overall, mirror finishing is an elegant addition to our metal cards.

## **Profits of Mirror Effect Metal Business Cards:**

- 1. Make you and your aggregation angle out to your affairs and barter from the start
- 2. Will not be easily lost by your affairs and customers(like approved business card)
- 3. Are visually and physically impressive
- 4. Can be dual sided at little to no extra cost.