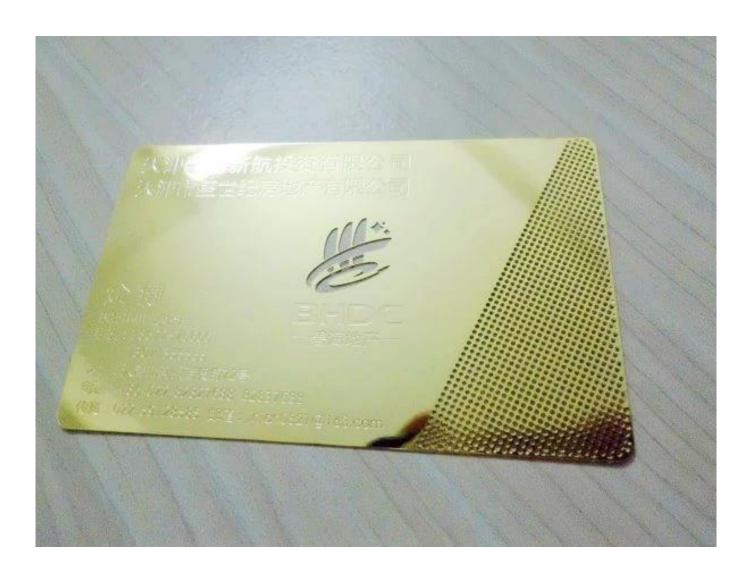

## **Product Specifications:**

| Material                  | brass/copper, stainless steel, aluminum                                                                                     |
|---------------------------|-----------------------------------------------------------------------------------------------------------------------------|
| Size                      | 85*54, 80*50, 85*50 mm, or customized                                                                                       |
| Thickness                 | 0.3~2mm                                                                                                                     |
| Available crafts          | Anodized, etched,laser cut, brushed, etc<br>barcode, digit number, running number, magnetic stripe,<br>signature panel, etc |
| Printing                  | Silk-screen printing                                                                                                        |
| Color                     | gold, silver, black, rose, antique, colorful                                                                                |
| Package                   | 100 pieces in a red box                                                                                                     |
| Delivery time             | 5-7 days after receiving payment                                                                                            |
| Shipment                  | By express, air, sea                                                                                                        |
| Price terms               | FOB, CIF, EXW (shenzhen)                                                                                                    |
| Payment terms             | T/T, Western Union, L/C, MoneyGram, Escrow                                                                                  |
| Minimum Order<br>Quantity | 200 pieces                                                                                                                  |
| Sample                    | Free sample for test                                                                                                        |