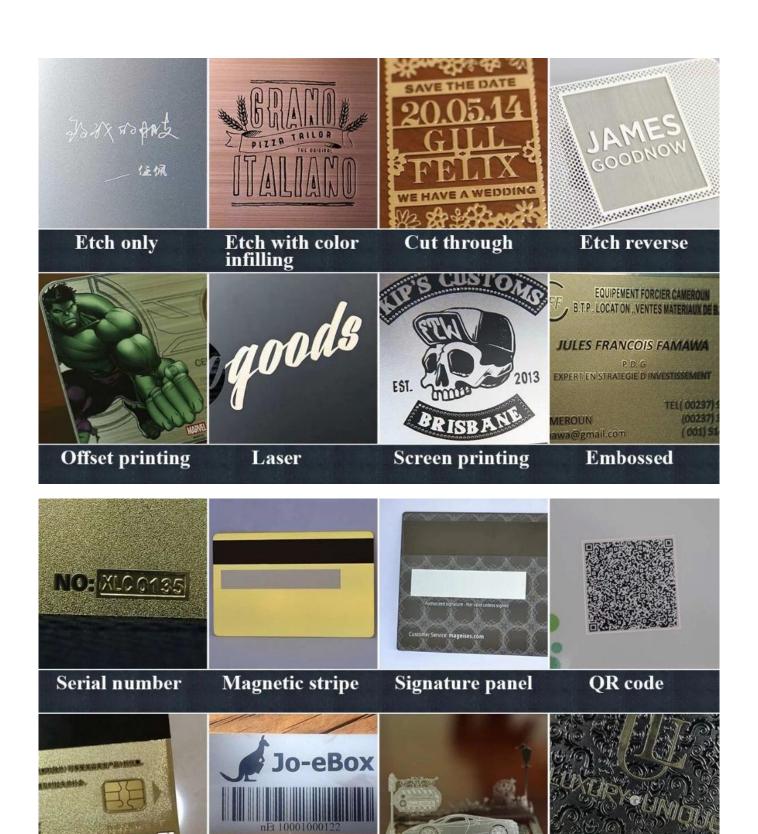

## **Product Specifications:**

| Material                  | brass/copper, stainless steel, aluminum                                                                                     |
|---------------------------|-----------------------------------------------------------------------------------------------------------------------------|
| Size                      | 85*54, 80*50, 85*50 mm, or customized                                                                                       |
| Thickness                 | 0.3~2mm                                                                                                                     |
| Available crafts          | Anodized, etched,laser cut, brushed, etc<br>barcode, digit number, running number, magnetic stripe,<br>signature panel, etc |
| Printing                  | Silk-screen printing                                                                                                        |
| Color                     | gold, silver, black, rose, antique, colorful                                                                                |
| Package                   | 100 pieces in a red box                                                                                                     |
| Delivery time             | 5-7 days after receiving payment                                                                                            |
| Shipment                  | By express, air, sea                                                                                                        |
| Price terms               | FOB, CIF, EXW (shenzhen)                                                                                                    |
| Payment terms             | T/T, Western Union, L/C, MoneyGram, Escrow                                                                                  |
| Minimum Order<br>Quantity | 200 pieces                                                                                                                  |
| Sample                    | Free sample for test                                                                                                        |

## **Product Image:**

Folding cards

Diamond inlaying

Chips

Bar code