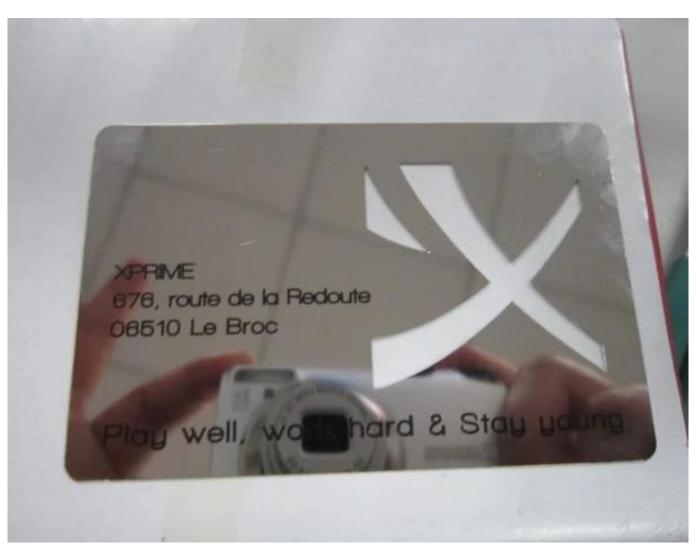

## **Product Description:**

Mirror effect is a way to add a highly reflective and polished look to our metal cards. This mirror effect is only available on our stainless steel, gold, rose gold, and premium metal cards and results in the un-etched metal having a mirror-like appearance. Etching on mirror finishing usually creates a matte appearance which provides a beautiful contrast to the mirrored look. A great way to repurpose this finishing is to create a design with reversed text. Designing this way will result in a matte background to be combined with mirrored, glamourous text. Overall, mirror finishing is an elegant addition to our metal cards.

## **Profits of Mirror Effect Metal Business Cards:**

- 1. Make you and your aggregation angle out to your affairs and barter from the start
- 2. Will not be easily lost by your affairs and customers(like approved business card)
- 3. Are visually and physically impressive
- 4. Can be dual sided at little to no extra cost.