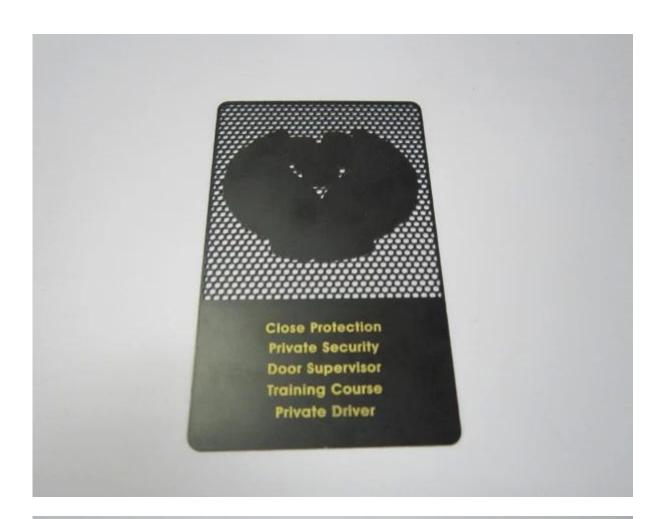

## Laser black engraved metal card

Package of Laser black engraved metal card 100 pcs/box, 20 boxes/carton

Laser black engraved metal card is made in card size, with color filled in laser sink. The metal card can made according to your design.

The material can be brass or stainless steel. The size always be  $85*54~\rm mm$  or  $80*50~\rm mm$  or by your demand.

Thanks for your interesting in our Laser black engraved metal card!

More information, please feel free contact us at any time!