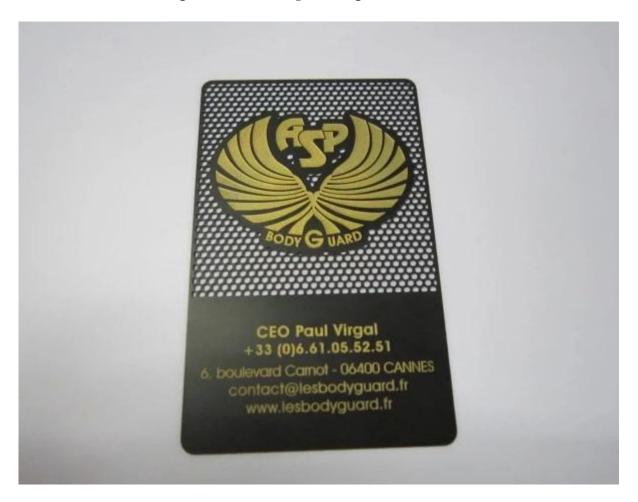

## Laser black engraved metal card

Package of Laser black engraved metal card 100 pcs/box, 20 boxes/carton

Laser black engraved metal card is made in card size, with color filled in laser sink. The metal card can made according to your design.

The material can be brass or stainless steel. The size always be  $85*54~\rm mm$  or  $80*50~\rm mm$  or by your demand.

Thanks for your interesting in our Laser black engraved metal card!

More information, please feel free contact us at any time!