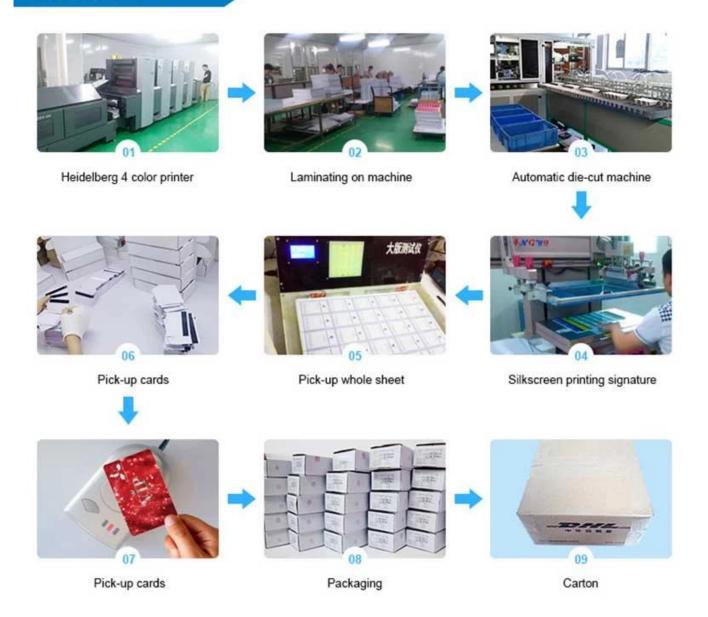

|

### Process >>



## **Printable RFID Photo ID Card Specification:**

| Item:      | ID card for employees/students                          |
|------------|---------------------------------------------------------|
| Material:  | PVC, PET, ABS                                           |
| Surface:   | glossy, matt, frosted                                   |
| Size:      | standard credit card size 85.5*54*0.84mm, or customized |
| Frequency: | LF/125khz, 13.56mhz/HF                                  |
| Protocol:  | ISO 14443 A / ISO 15693                                 |

| Chip:             | -LF(125KHz), TK4100, EM4200, ATA5577, etc<br>-HF(13.56MHz), NXP NTAG213, 215, 216, Mifare 1k, Mifare<br>4K, Mifare Ultralight, Ultralight C, Icode SLI, Ti2048, mifare<br>desfire, SRIX 2K, SRIX 4k, etc<br>-UHF(860