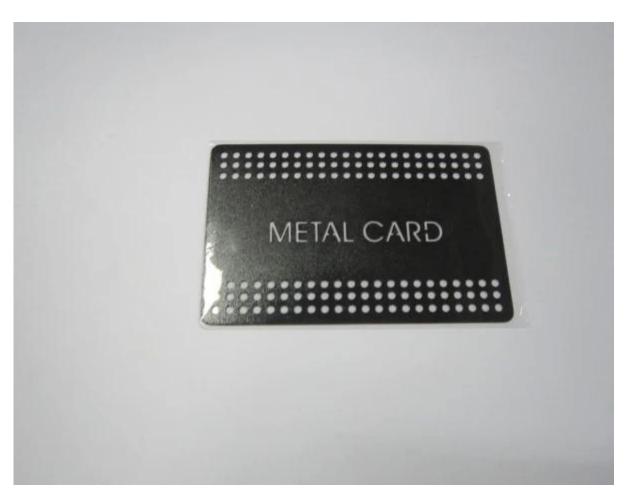

## **Engraved Black Metal Card Matt Frosted Black Metal Business Card**

Specification

1.Common size: 80\*50\*0.3mm or by your demand

2.Material: Brass or Stainless Steel

3.Certificate: ISO9001-2008

4.Artwork: laser engrave, die-cut, printing, brush, mirror finish

Engraved Black Metal Card Matt Black Metal Business Card can made by your demand.

Please kindly offer us your design about your custom metal card.

Package 100 pcs/box, 20 boxes/carton

More information, please send us inquiry or contact us directly.