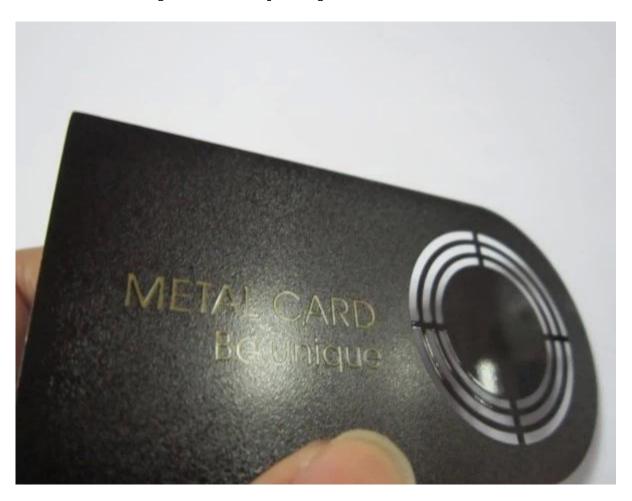

## **Engraved Black Metal Card Matt Frosted Black Metal Business Card**

Specification

1.Common size: 80\*50\*0.3mm or by your demand

2.Material: Brass or Stainless Steel

3.Certificate: ISO9001-2008

4.Artwork: laser engrave, die-cut, printing, brush, mirror finish

Engraved Black Metal Card Matt Black Metal Business Card can made by your demand.

Please kindly offer us your design about your custom metal card.

Package 100 pcs/box, 20 boxes/carton

More information, please send us inquiry or contact us directly.