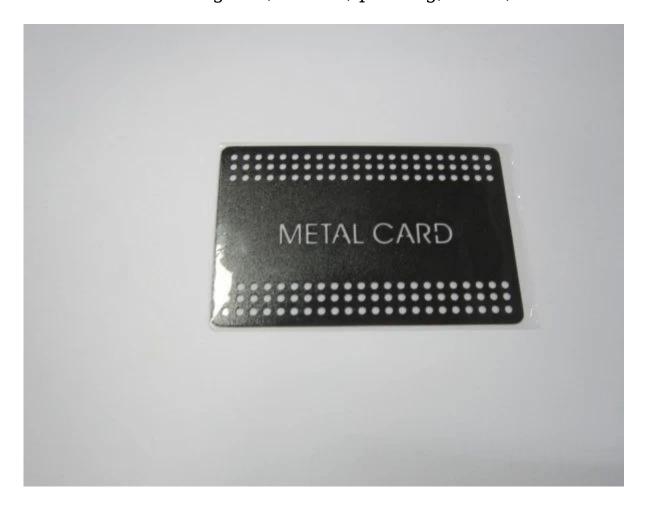

## Customize Black Metal Card

## Specification

1 Common size:80\*50\*0.3mm or by your demand

2 Material: Brass or Stainless Steel

3 Certificate: ISO9001-2008

4 Artwork:Laser engrave, die-cut, printing, brush, mirror finish