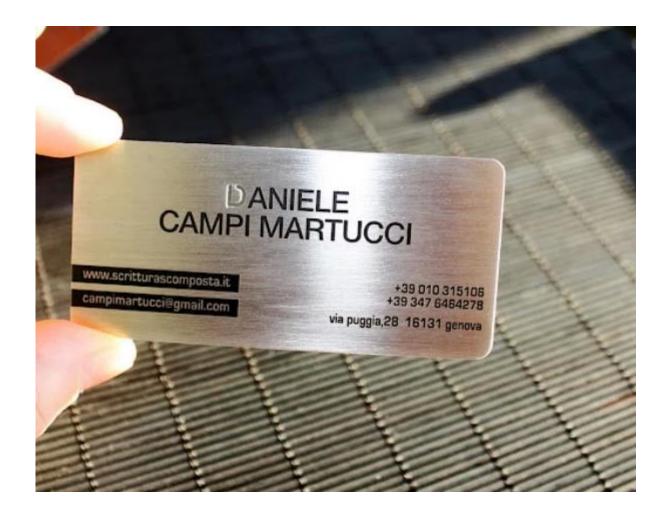

## Brushed Finish Silver Metal Business Card

## Specification

1.Common size: 80\*50\*0.3mm or by your demand

2.Material: Brass or Stainless Steel

3. Certificate: ISO9001-2008

4. Artwork: laser engrave, die-cut, printing, brush, mirror finish

## Brushed Finish Silver Metal Business Card





## Reference Table of Brushed Finish Silver Metal Business Card

| Material            | brass or stainless steel                                                                                               |
|---------------------|------------------------------------------------------------------------------------------------------------------------|
| plastic card size   | 85*54,80*50,85*50 mm,or on customized                                                                                  |
| Thickness           | 0.3~2mm                                                                                                                |
| моо                 | 100 pcs                                                                                                                |
| Availa