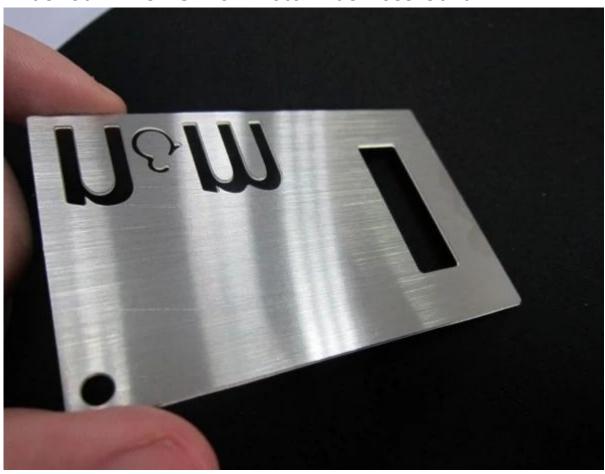

## Brushed Finish Silver Metal Business Card

## Specification

1.Common size: 80\*50\*0.3mm or by your demand

2.Material: Brass or Stainless Steel

3. Certificate: ISO9001-2008

4. Artwork: laser engrave, die-cut, printing, brush, mirror finish

## Brushed Finish Silver Metal Business Card





## Reference Table of Brushed Finish Silver Metal Business Card

| Material            | brass or stainless steel                                                                                               |
|---------------------|------------------------------------------------------------------------------------------------------------------------|
| plastic card size   | 85*54,80*50,85*50 mm,or on customized                                                                                  |
| Thickness           | 0.3~2mm                                                                                                                |
| моо                 | 100 pcs                                                                                                                |
| Avai