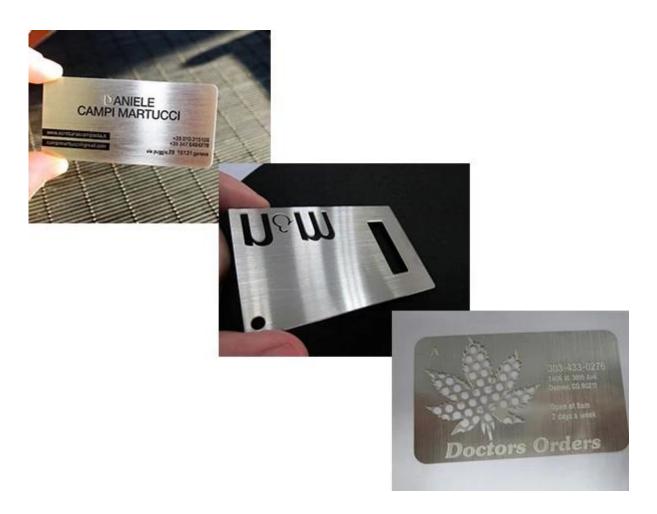

## Brushed Finish Metal Business Card

## Details of Brushed Finish Metal Business Card

1.Common size:80\*50\*0.3mm or demand

2.Material: Brass OR Stainless Steel

3. Certificate: SGS ,ISO9001-2000

4. Artwork; laser engrave, die-cut, printing, brush, mirror made

## About Brushed Finish Metal Business Card

Brushed Finish Metal Business Card, with an abundant art-work calligraphy assurance business agenda for any business. Appearance two types of metal, brushed metal makes the assurance on foreground that authority your analysis and flourishes and the accomplishments is a metal abrade texture.