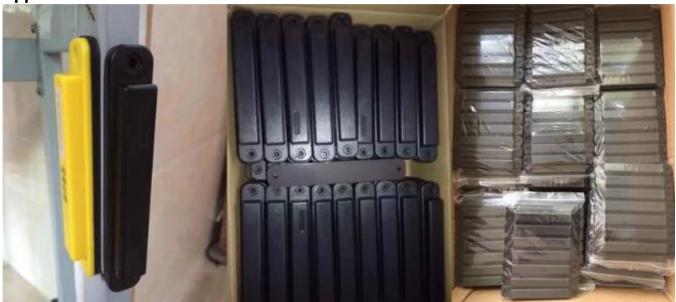

UHF anti-metal abs rfid tag is suitable for attaching to metal surface and working normally. It has a good waterproof property, and the protection level reaches IP65. The internal antenna is specially designed, which can be fixed on metal surfaces.

UHF anti-metal abs rfid tag has excellent and stable identification performance, reading distance can reach 8 meters, and the price is low. It is easy to attach to metal surfaces. Can be widely used in pallet management, shelf management, asset management and so on.