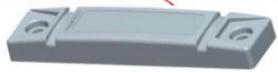

UHF anti-metal abs rfid tag is suitable for attaching to metal surface and working normally. It has a good waterproof property, and the protection level reaches IP65. The internal antenna is specially designed, which can be fixed on metal surfaces.

UHF anti-metal abs rfid tag has excellent and stable identification performance, reading distance can reach 8 meters, and the price is low. It is easy to attach to metal surfaces. Can be widely used in pallet management, shelf management, asset management and so on.

## **Product Specification:**

| Product:                    | ABS UHF anti-metal rfid tag                                                                                |
|-----------------------------|------------------------------------------------------------------------------------------------------------|
| Material:                   | ABS+3M adhesive                                                                                            |
| Size:                       | 78*29*10mm, 120*15*8mm or customize                                                                        |
| Chip:                       | NXP UCODE G2XM, Alien Hig3, Impinj Monza4, Monza5                                                          |
| Read distance:              | 50CM-5M  depands on the reader, antenna and envirnment                                                     |
| Protocol:                   | EPC Class 1 Gen 2, ISO18000-6C                                                                             |
| Frequency:                  | 860~960MHz                                                                                                 |
| Data storage time:          | >10 years                                                                                                  |
| Rewritable number of times: | 100,000 times                                                                                              |
| Operating temperature:      | -20°C <u></u> +80°C                                                                                        |
| Storage temperature:        | -40°C∏+150°C                                                                                               |
| Application:                | asset management, logistics management, power grid inspection, high-speed rail inspection management, etc. |