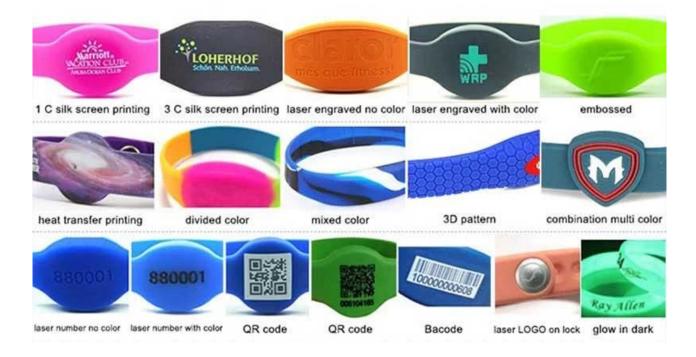

er<br>and Vcard) |
| Features:        | Waterproof, heat resistance -3090°C                                                                                                                           |
| Application:     | Ticketing, Health care, Travel, Access Control & Security, Time Attendance, Parking and Payment, Club/SPA Membership Management, Rewards and Promotion, etc   |
| MOQ:             | 100pcs                                                                                                                                                        |
| Sample:          | Free stock testing sample                                                                                                                                     |





## Supply custom and band package



## **CRAFTS**