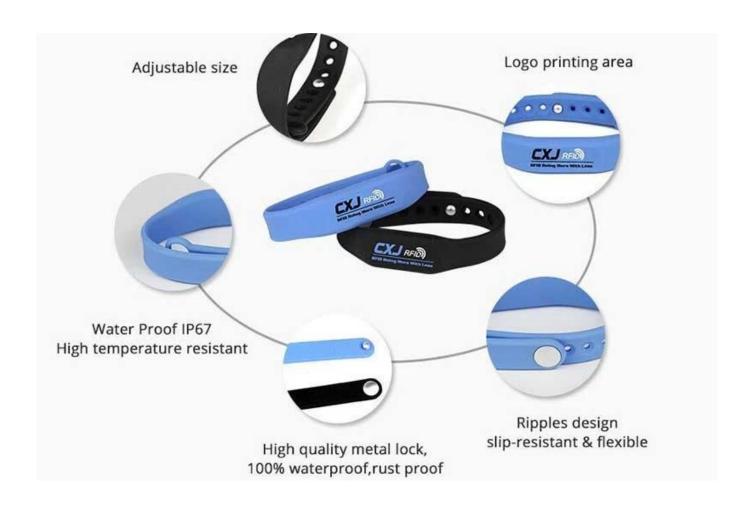

## **Adjustable RFID Ticket Wristband Specifications:**

| Material:        | Eco silicone                                                                                                                                                  |
|------------------|---------------------------------------------------------------------------------------------------------------------------------------------------------------|
|                  |                                                                                                                                                               |
| Size:            | 250*17*3mm                                                                                                                                                    |
| RFID chip:       | LF 125khz, HF 13.56mhz, UHF 860-960mhz                                                                                                                        |
| Wristband Color: | customized color per PMS                                                                                                                                      |
| Protocol:        | ISO14443A, ISO15693, ISO7814, ISO7815, ISO18000-6C etc                                                                                                        |
| LOGO Printing:   | silk screen printing, laser engraving, embossed, heat transfer etc                                                                                            |
| Crafts:          | Number printing (Serial No & Chip UID etc), QR, Barcode etc<br>Chip program/encode/lock/encryption will be available as well (URL ,TEXT ,Number<br>and Vcard) |
| Features:        | Waterproof, heat resistance -3090°C                                                                                                                           |
| Application:     | Ticketing, Health care, Travel, Access Control & Security, Time Attendance, Parking and Payment, Club/SPA Membership Management, Rewards and Promotion, etc   |
| MOQ:             | 100pcs                                                                                                                                                        |
| Sample:          | Free stock testing sample                                                                                                                                     |