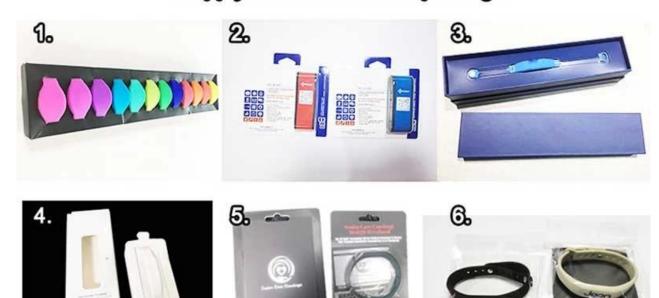

(URL ,TEXT ,Number<br>and Vcard) |
| Features:        | Waterproof, heat resistance -3090°C                                                                                                                           |
| Application:     | Ticketing, Health care, Travel, Access Control & Security, Time Attendance, Parking and Payment, Club/SPA Membership Management, Rewards and Promotion, etc   |
| MOQ:             | 100pcs                                                                                                                                                        |
| Sample:          | Free stock testing sample                                                                                                                                     |





## Supply custom and band package



## **CRAFTS**