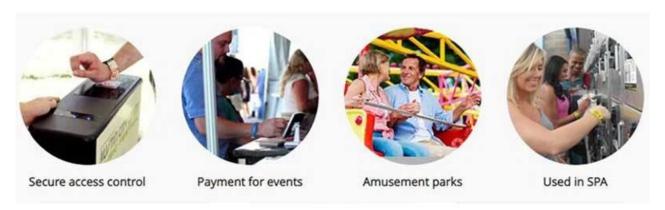

## **Adjustable RFID Ticket Wristband Specifications:**

| Material:        | Eco silicone                                                                                                                                                  |
|------------------|---------------------------------------------------------------------------------------------------------------------------------------------------------------|
|                  |                                                                                                                                                               |
| Size:            | 250*17*3mm                                                                                                                                                    |
| RFID chip:       | LF 125khz, HF 13.56mhz, UHF 860-960mhz                                                                                                                        |
| Wristband Color: | customized color per PMS                                                                                                                                      |
| Protocol:        | ISO14443A, ISO15693, ISO7814, ISO7815, ISO18000-6C etc                                                                                                        |
| LOGO Printing:   | silk screen printing, laser engraving, embossed, heat transfer etc                                                                                            |
| Crafts:          | Number printing (Serial No & Chip UID etc), QR, Barcode etc<br>Chip program/encode/lock/encryption will be available as well (URL ,TEXT ,Number<br>and Vcard) |
| Features:        | Waterproof, heat resistance -3090°C                                                                                                                           |
| Application:     | Ticketing, Health care, Travel, Access Control & Security, Time Attendance, Parking and Payment, Club/SPA Membership Management, Rewards and Promotion, etc   |
| MOQ:             | 100pcs                                                                                                                                                        |
| Sample:          | Free stock testing sample                                                                                                                                     |